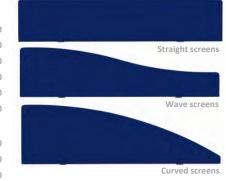

#### **DESK TOP SCREENS**

FOR THE DIFFERENT SHAPED SCREENS

ADD  $\underline{S}$  AT THE END OF THE PRODUCT CODE FOR STIGHT SCREENS ADD  $\underline{\mathbf{W}}$  AT THE END OF THE PRODUCT CODE FOR WAVE SCREENS