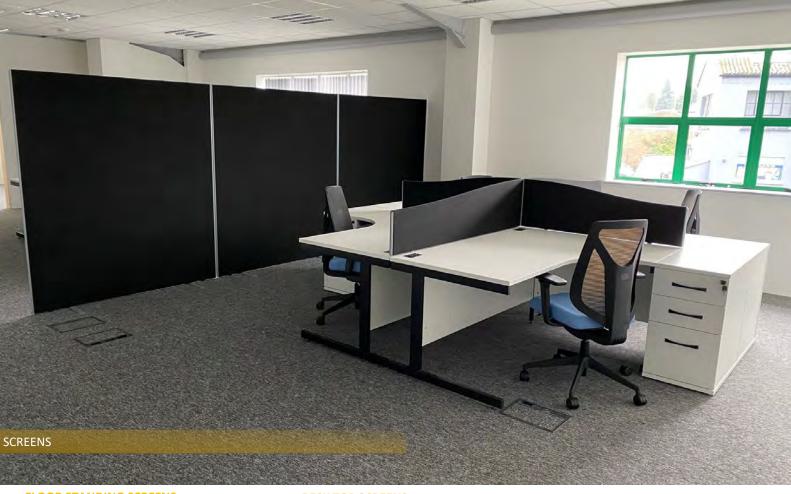

#### **FLOOR STANDING SCREENS**

| 200 1 | HIGH I | ANFILL | ED SCR | FENS INC | THIDES ' | LEOOT |
|-------|--------|--------|--------|----------|----------|-------|

| 1200 HIGH PANELLED SCREENS INCLUDES 1 FOOT |                            |         |  |  |
|--------------------------------------------|----------------------------|---------|--|--|
| SPI-FS1208                                 | PANELLED 1200H X 800W      | £140.00 |  |  |
| SPI-FS1210                                 | PANELLED 1200H X 1000W     | £145.00 |  |  |
| SPI-FS1212                                 | PANELLED 1200H X 1200W     | £147.00 |  |  |
| SPI-FS1214                                 | PANELLED 1200H X 1400W     | £159.00 |  |  |
| SPI-FS1216                                 | PANELLED 1200H X 1600W     | £160.00 |  |  |
| SPI-FS1218                                 | PANELLED 1200H X 1800W     | £174.00 |  |  |
| 1500 HIGH PANELL                           | ED SCREENS INCLUDES 1 FOOT |         |  |  |
| SPI-FS1508                                 | PANELLED 1500H X 800W      | £165.00 |  |  |
| SPI-FS1510                                 | PANELLED 1500H X 1000W     | £165.00 |  |  |
| SPI-FS1512                                 | PANELLED 1500H X 1200W     | £169.00 |  |  |
| SPI-FS1514                                 | PANELLED 1500H X 1400W     | £183.00 |  |  |
| SPI-FS1516                                 | PANELLED 1500H X 1600W     | £183.00 |  |  |
| SPI-FS1518                                 | PANELLED 1500H X 1800W     | £191.00 |  |  |
| 1800 HIGH PANELLED SCREENS INCLUDES 1 FOOT |                            |         |  |  |
| SPI-FS1808                                 | PANELLED 1800H X 800W      | £174.00 |  |  |
| SPI-FS1810                                 | PANELLED 1800H X 1000W     | £174.00 |  |  |
| SPI-FS1812                                 | PANELLED 1800H X 1200W     | £176.00 |  |  |
| SPI-FS1814                                 | PANELLED 1800H X 1400W     | £191.00 |  |  |
| SPI-FS1816                                 | PANELLED 1800H X 1600W     | £193.00 |  |  |
| Extras                                     |                            |         |  |  |
| SPI-FOOT-S                                 | STANDARD SCREEN FOOT       | £16.00  |  |  |
| SPI-FOOT-D                                 | DISK SCREEN FOOT           | £38.00  |  |  |
|                                            |                            |         |  |  |

#### **DESK TOP SCREENS**

FOR THE DIFFERENT SHAPED SCREENS

ADD  $\underline{S}$  AT THE END OF THE PRODUCT CODE FOR STIGHT SCREENS ADD  $\underline{W}$  AT THE END OF THE PRODUCT CODE FOR WAVE SCREENS ADD  $\underline{C}$  AT THE END OF THE PRODUCT CODE FOR CURVED SCREENS