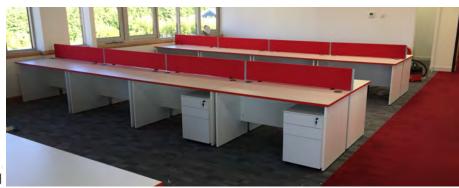

#### **FLOOR STANDING SCREENS**

| 200 1 | HIGH I | ANFILL | ED SCR | FENS INC | THIDES ' | LEOOT |
|-------|--------|--------|--------|----------|----------|-------|

| 1200 HIGH PANELLED SCREENS INCLUDES 1 FOOT |                            |         |  |  |
|--------------------------------------------|----------------------------|---------|--|--|
| SPI-FS1208                                 | PANELLED 1200H X 800W      | £140.00 |  |  |
| SPI-FS1210                                 | PANELLED 1200H X 1000W     | £145.00 |  |  |
| SPI-FS1212                                 | PANELLED 1200H X 1200W     | £147.00 |  |  |
| SPI-FS1214                                 | PANELLED 1200H X 1400W     | £159.00 |  |  |
| SPI-FS1216                                 | PANELLED 1200H X 1600W     | £160.00 |  |  |
| SPI-FS1218                                 | PANELLED 1200H X 1800W     | £174.00 |  |  |
| 1500 HIGH PANELL                           | ED SCREENS INCLUDES 1 FOOT |         |  |  |
| SPI-FS1508                                 | PANELLED 1500H X 800W      | £165.00 |  |  |
| SPI-FS1510                                 | PANELLED 1500H X 1000W     | £165.00 |  |  |
| SPI-FS1512                                 | PANELLED 1500H X 1200W     | £169.00 |  |  |
| SPI-FS1514                                 | PANELLED 1500H X 1400W     | £183.00 |  |  |
| SPI-FS1516                                 | PANELLED 1500H X 1600W     | £183.00 |  |  |
| SPI-FS1518                                 | PANELLED 1500H X 1800W     | £191.00 |  |  |
| 1800 HIGH PANELLED SCREENS INCLUDES 1 FOOT |                            |         |  |  |
| SPI-FS1808                                 | PANELLED 1800H X 800W      | £174.00 |  |  |
| SPI-FS1810                                 | PANELLED 1800H X 1000W     | £174.00 |  |  |
| SPI-FS1812                                 | PANELLED 1800H X 1200W     | £176.00 |  |  |
| SPI-FS1814                                 | PANELLED 1800H X 1400W     | £191.00 |  |  |
| SPI-FS1816                                 | PANELLED 1800H X 1600W     | £193.00 |  |  |
| Extras                                     |                            |         |  |  |
| SPI-FOOT-S                                 | STANDARD SCREEN FOOT       | £16.00  |  |  |
| SPI-FOOT-D                                 | DISK SCREEN FOOT           | £38.00  |  |  |
|                                            |                            |         |  |  |

PINNABLE SCREEN ADD ON PRICE