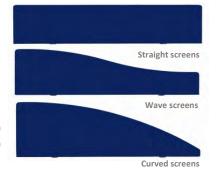

#### **DESK TOP SCREENS**

FOR THE DIFFERENT SHAPED SCREENS

ADD  $\underline{S}$  AT THE END OF THE PRODUCT CODE FOR STIGHT SCREENS ADD  $\underline{W}$  AT THE END OF THE PRODUCT CODE FOR WAVE SCREENS ADD  $\underline{C}$  AT THE END OF THE PRODUCT CODE FOR CURVED SCREENS