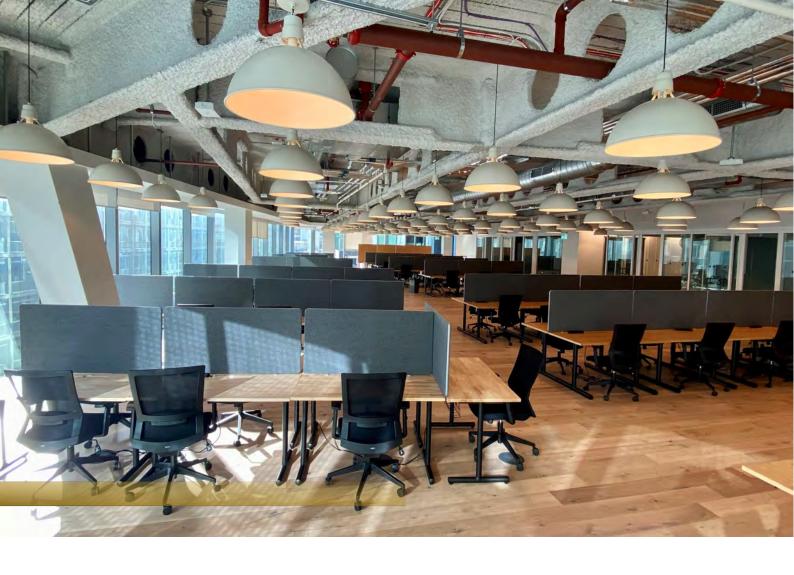

# SPIRIT SUN DIAMOND RANGE

# **5 YEAR GUARANTEE**

Spirit sun Diamond range of screens offers a cost effective way to divide up office space.