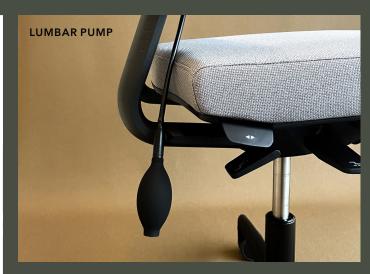

The adjustments of RH Axia office chairs are simple, practical and intuitive. All controls are located for easily access with pictogram guiding the function.

RH AXIA 2.0