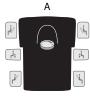

#### MECHANISM A

A= black or polished - seat height, seat angle & back angle adjustment