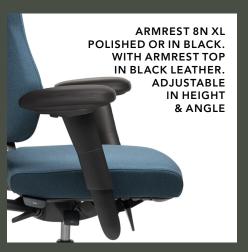

#### MECHANISM A

A= black or polished - seat height, seat angle & back angle adjustment

#### MECHANISM B

B= black or polished - seat height & seat angle adjustment

A wide range of options and accessories are available for the RH Axia 2.0. For more information see our pricelist.

14