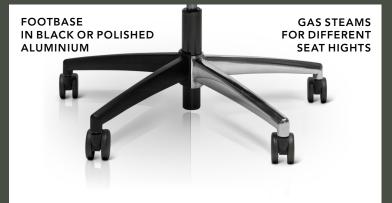

#### MECHANISM B

B= black or polished - seat height & seat angle adjustment

A wide range of options and accessories are available for the RH Axia 2.0. For more information see our pricelist.

14