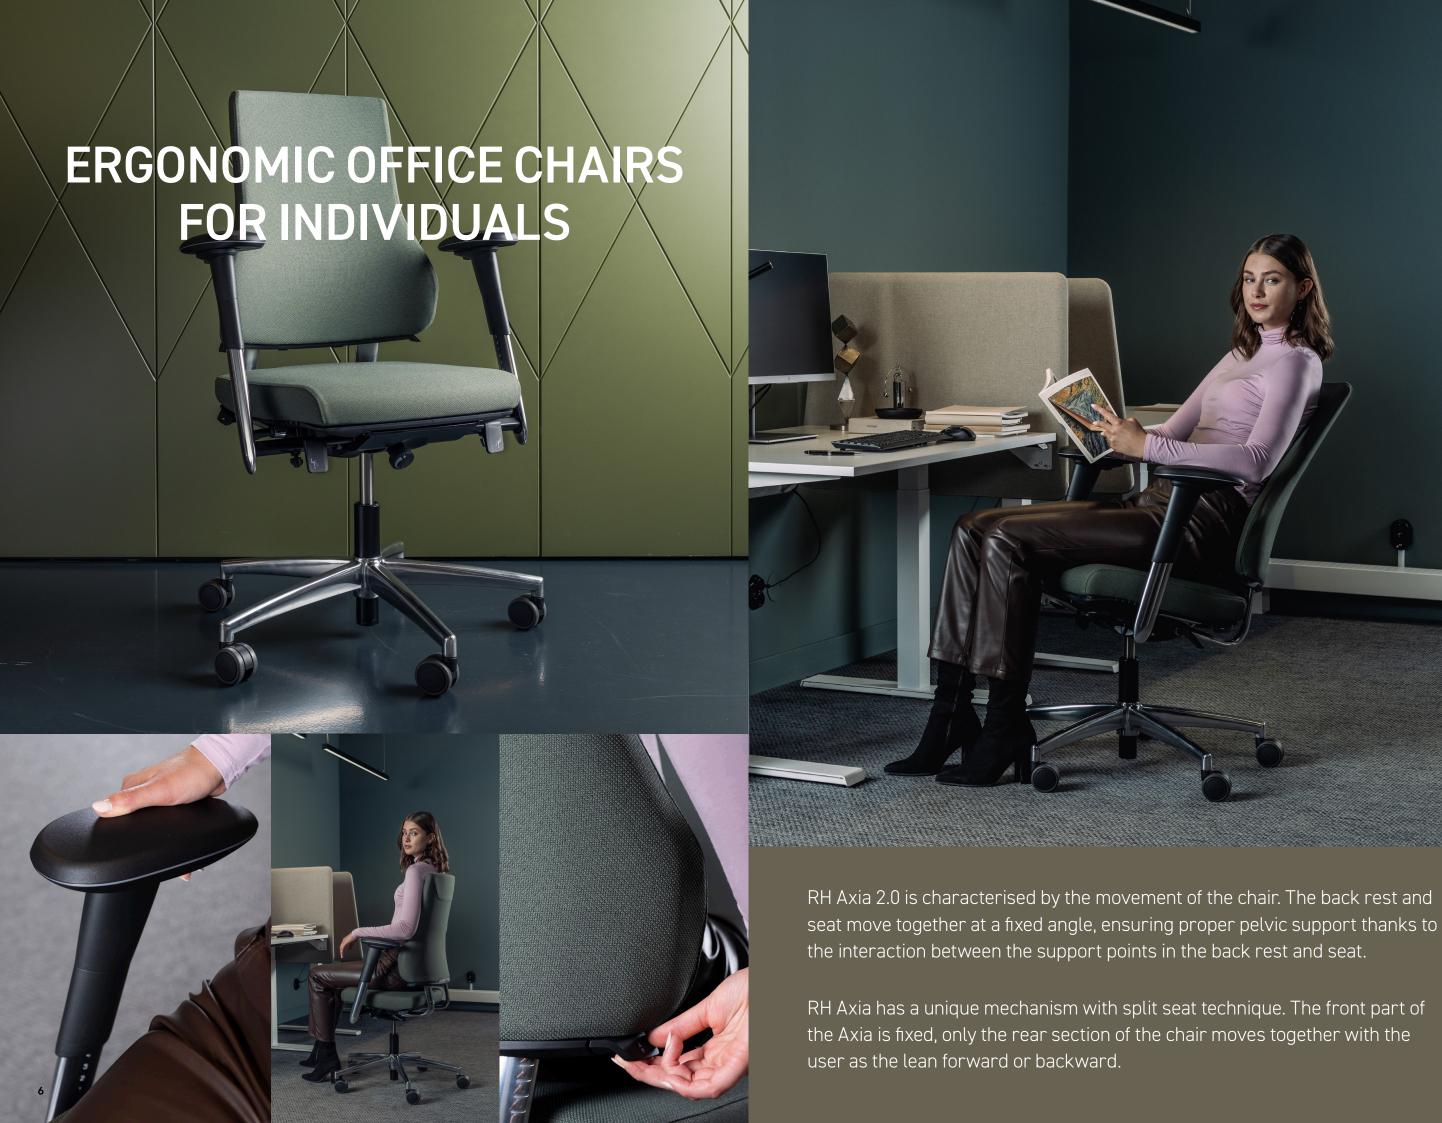

# RH AXIA 2.0

The RH Axia 2.0 series features ergonomic office chairs that are built and shaped for individual sitting experiences in different work environments. Find your perfect match. For your perfect workday.

# BUILT AND SHAPED FOR INDIVIDUAL SITTING EXPERIENCE

RH Axias modular construction and patented mechanics, ensure that everyone can sit healthy and comfortable. RH Axia makes it possible to create an office chair that meets all the ergonomic requirements of the user. Ergonomics at its core.

The adjustments of RH Axia office chairs are simple, practical and intuitive. All controls are located for easily access with pictogram guiding the function.

RH AXIA 2.0