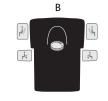

#### MECHANISM B

B= black or polished - seat height & seat angle adjustment

A wide range of options and accessories are available for the RH Axia 2.0. For more information see our pricelist.

14