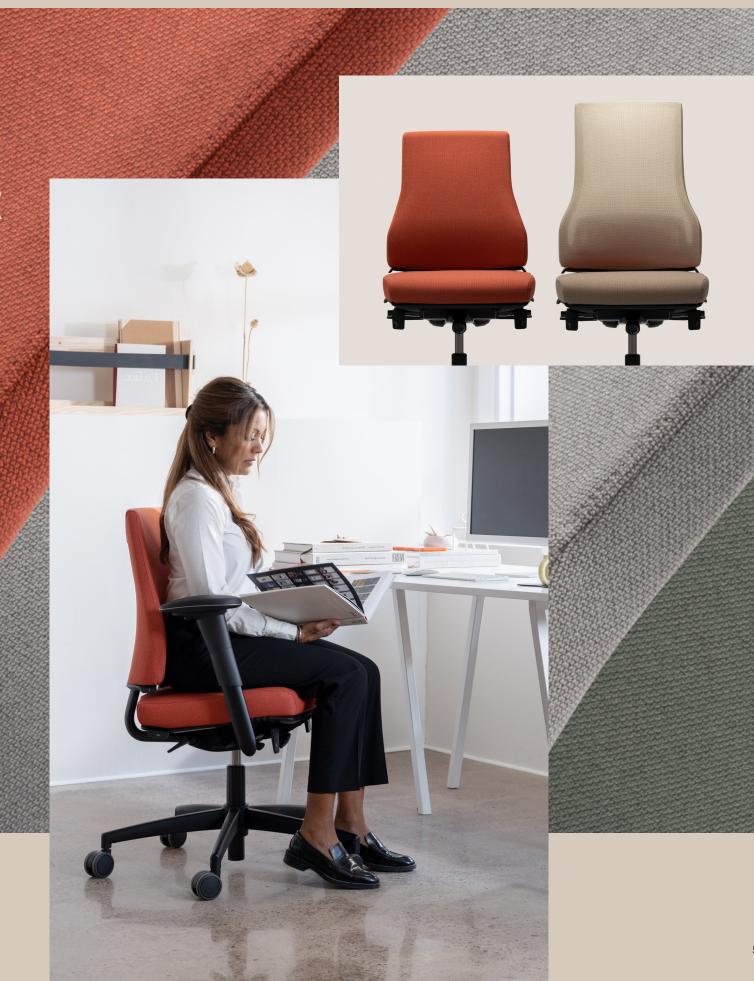

RH Axia is known for its modularity principle. The ability to have the components, replaced, upgraded independently & separated for recycling.The modular design of the Axia 2.0 makes it possible to put together an office chair that meets both standard and individual ergonomic requirements and at the same time matches the style and design of your working environment.

### Axia 2.5

RH Axia 2.5 is equipped with a netweave back with pelvic support. The neatweave fabric is available in six different colours inspired by deep forests, wide fields, flowers, stone, concrete and brick. Using colours that are found in the environment creates a modern and luxurious design expression in combination with upholstery options from our Standard, Extended or Curated selection of fabrics.