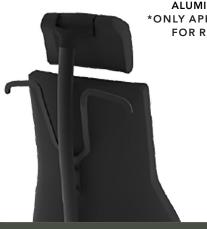

#### COAT HANGER IN BLACK LAQCUERAD ALUMINIUM \*ONLY APPLIES FOR RH 2.4

HEADREST
UPHOLSTERED
IN FABRIC
OR LEATHER.
AVAILABLE
IN BLACK
LACQUERED,
OR POLISHED
ALUMINIUM
\*ONLY APPLIES
FOR RH 2.4