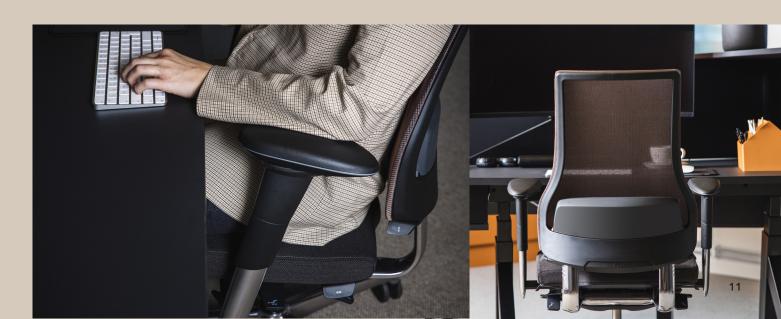

The adjustments of RH Axia office chairs are simple, practical and intuitive. All controls are located for easily access with pictogram guiding the function.

RH AXIA 2.0