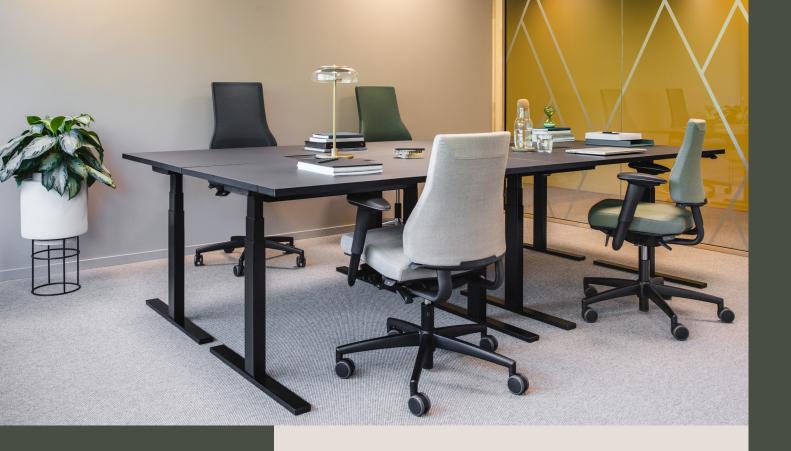

# BUILT AND SHAPED FOR INDIVIDUAL SITTING EXPERIENCE

RH Axias modular construction and patented mechanics, ensure that everyone can sit healthy and comfortable. RH Axia makes it possible to create an office chair that meets all the ergonomic requirements of the user. Ergonomics at its core.

RH Axia is known for its modularity principle. The ability to have the components, replaced, upgraded independently & separated for recycling.The modular design of the Axia 2.0 makes it possible to put together an office chair that meets both standard and individual ergonomic requirements and at the same time matches the style and design of your working environment.