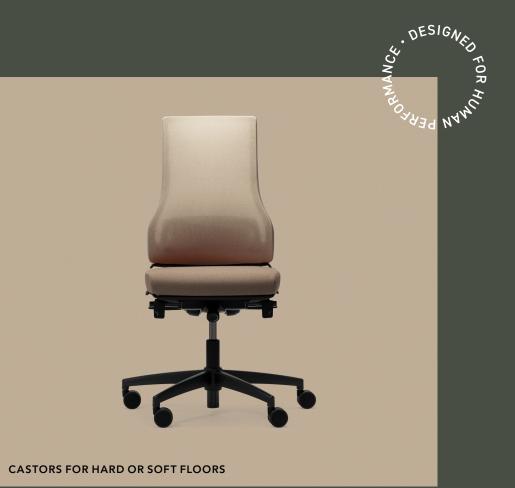

# RH AXIA 2.0

The RH Axia 2.0 series features ergonomic office chairs that are built and shaped for individual sitting experiences in different work environments. Find your perfect match. For your perfect workday.

# BUILT AND SHAPED FOR INDIVIDUAL SITTING EXPERIENCE

RH Axias modular construction and patented mechanics, ensure that everyone can sit healthy and comfortable. RH Axia makes it possible to create an office chair that meets all the ergonomic requirements of the user. Ergonomics at its core.