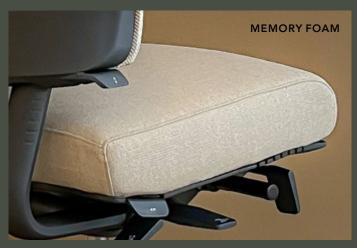

#### Axia 2.3

RH Axia 2.3 is fitted as standard with a thicker seat cushion and an extra thick, ergonomically shaped back cushion. The chair has plenty of sitting comfort, even for heavier users.