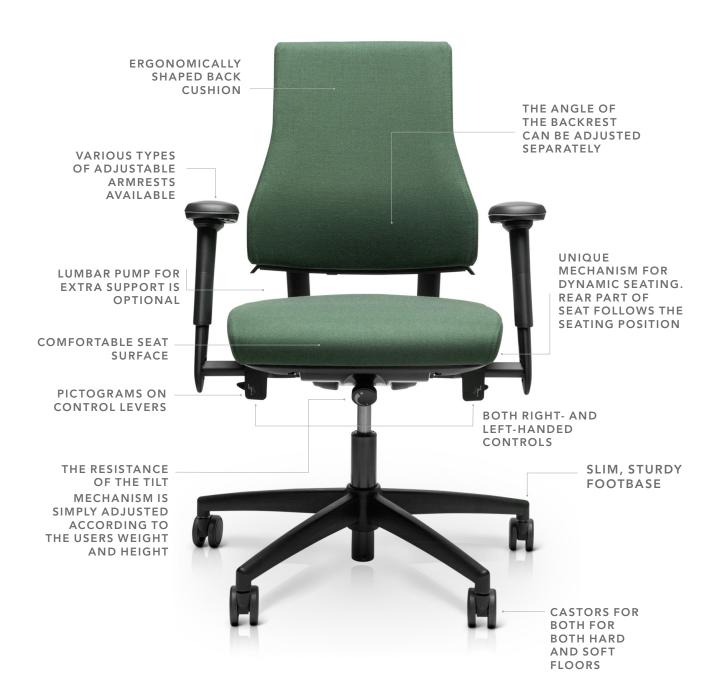

The adjustments of RH Axia office chairs are simple, practical and intuitive. All controls are located for easily access with pictogram guiding the function.

RH AXIA 2.0

#### MECHANISM A

A= black or polished - seat height, seat angle & back angle adjustment

#### MECHANISM B

B= black or polished - seat height & seat angle adjustment

A wide range of options and accessories are available for the RH Axia 2.0. For more information see our pricelist.

14