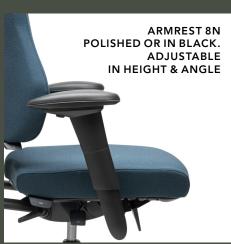

#### COAT HANGER IN BLACK LAQCUERAD ALUMINIUM \*ONLY APPLIES FOR RH 2.4

HEADREST
UPHOLSTERED
IN FABRIC
OR LEATHER.
AVAILABLE
IN BLACK
LACQUERED,
OR POLISHED
ALUMINIUM
\*ONLY APPLIES
FOR RH 2.4