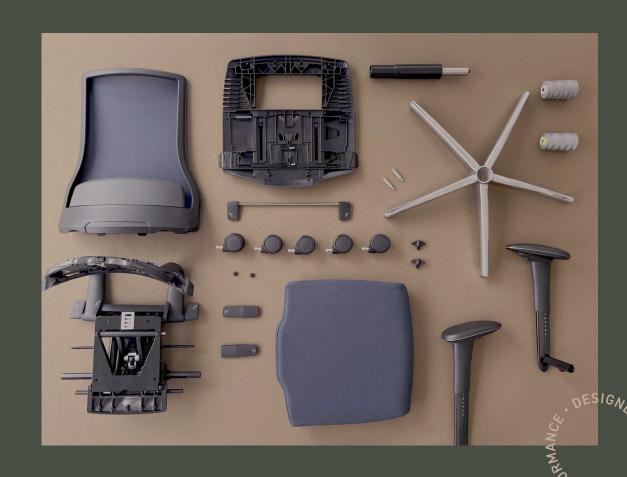

RH Axia is known for its modularity principle. The ability to have the components, replaced, upgraded independently & separated for recycling.The modular design of the Axia 2.0 makes it possible to put together an office chair that meets both standard and individual ergonomic requirements and at the same time matches the style and design of your working environment.

## A CIRCULAR OFFICE CHAIR

RH Axia is a circular office chair, made of high-quality and sustainable materials. Thanks to the "Design for Disassembly" design principle, all parts can be separated at material level after their lifespan and serve as raw materials for new products. All in all a healthy and sustainable product that is produced in a responsible way to help reduce the environmental impact on our planet.