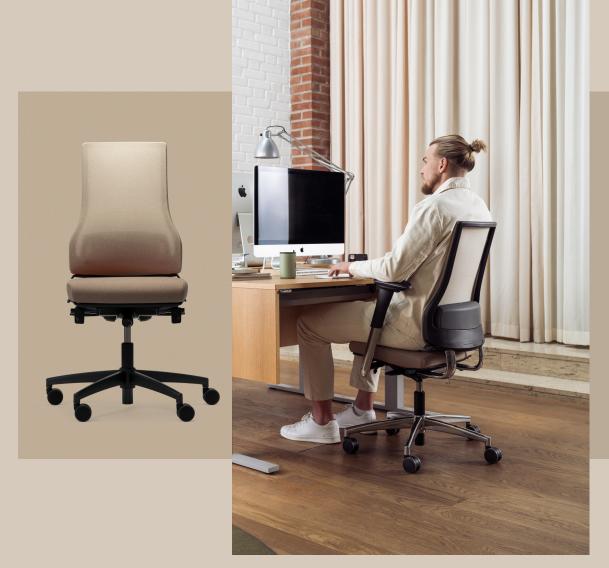

# RH AXIA 2.0

The RH Axia 2.0 series features ergonomic office chairs that are built and shaped for individual sitting experiences in different work environments. Find your perfect match. For your perfect workday.

# BUILT AND SHAPED FOR INDIVIDUAL SITTING EXPERIENCE

RH Axias modular construction and patented mechanics, ensure that everyone can sit healthy and comfortable. RH Axia makes it possible to create an office chair that meets all the ergonomic requirements of the user. Ergonomics at its core.

RH Axia is known for its modularity principle. The ability to have the components, replaced, upgraded independently & separated for recycling.The modular design of the Axia 2.0 makes it possible to put together an office chair that meets both standard and individual ergonomic requirements and at the same time matches the style and design of your working environment.