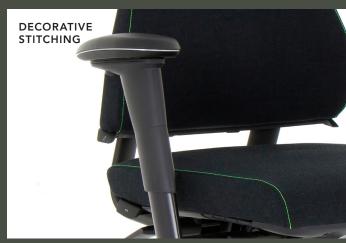

The adjustments of RH Axia office chairs are simple, practical and intuitive. All controls are located for easily access with pictogram guiding the function.

RH AXIA 2.0