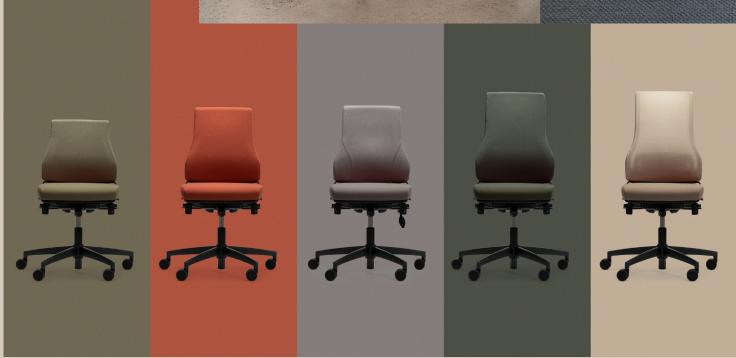

#### Axia 2.1

RH Axia 2.1 is the ideal chair for small and light persons. An ergonomic office chair with a low back that provides optimum support for the lower back.

#### Axia 2.2

RH Axia 2.2 is fitted with a medium backrest and is one of the most popular RH Axia model, because of its adjustability, options, high quality, ergonomics and user friendliness.

#### Axia 2.3

RH Axia 2.3 is fitted as standard with a thicker seat cushion and an extra thick, ergonomically shaped back cushion. The chair has plenty of sitting comfort, even for heavier users.

#### Axia 2.4

RH Axia 2.4 is fitted with a high back and extra thick seat cushion for optimal comfort.
RH Axia 2.4 can also be fitted with an adjustable head rest.

### Axia 2.5

RH Axia 2.5 is equipped with a netweave back with pelvic support. The neatweave fabric is available in six different colours inspired by deep forests, wide fields, flowers, stone, concrete and brick. Using colours that are found in the environment creates a modern and luxurious design expression in combination with upholstery options from our Standard, Extended or Curated selection of fabrics.