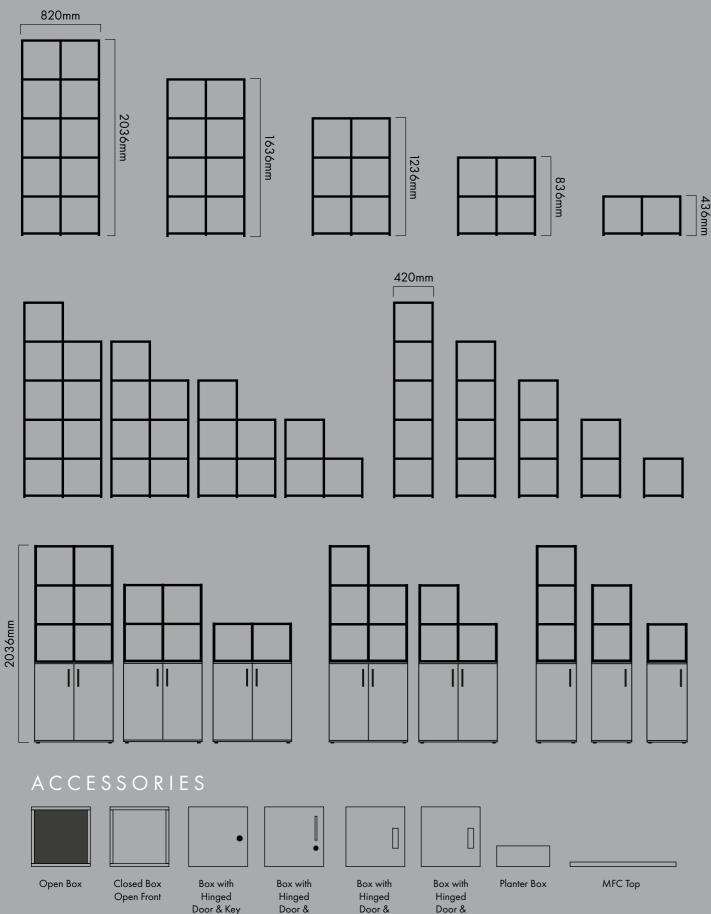

To complete the range, complementing giving a stylish industrial appearance.



# STORAGE SYSTEM













Use Matrix to create room divisions and separate areas, offering a little more privacy.













Matrix tables fit together in multiple arrangements and configurations to suit your space and purpose, whether that being individual hot desks or large meeting tables.



# MATRIX STORAGE UNIT OPTIONS



# MATRIX TABLE & SEATING OPTIONS

### BREAKOUT TABLES















Lock

Handle

Swipe Card

Lock

Combination

Lock

## **Board Finishes**



### Frame Finishes



Matrix Storage and Tables are available as standard in a choice of 3 trim finishes. Black, White or Silver finish frames complement all our existing desk frame options.

# Sustainability

Imperial Office Furniture recognise our responsibility towards the environment by ensuring we behave in an environmentally sensitive and acceptable manner. Imperial are committed to always improving our environmental performance by adopting modern methods of environmental management and sustainable development wherever possible.

As an FSC<sup>®</sup> Certified Supplier with Chain of Custody certification, you can be confident that you are