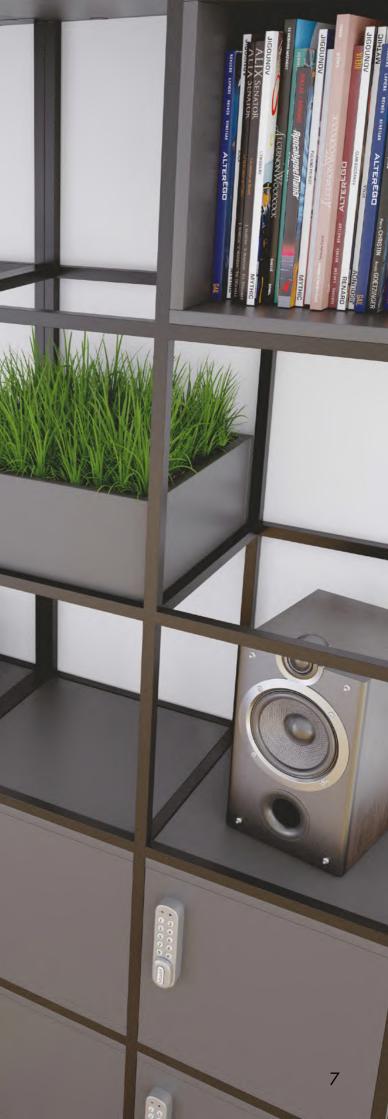

To complete the range, complementing giving a stylish industrial appearance.



# STORAGE SYSTEM













Use Matrix to create room divisions and separate areas, offering a little more privacy.













Matrix tables fit together in multiple arrangements and configurations to suit your space and purpose, whether that being individual hot desks or large meeting tables.



# MATRIX STORAGE UNIT OPTIONS



# MATRIX TABLE & SEATING OPTIONS

### BREAKOUT TABLES















Lock

Handle

Swipe Card

Lock

Combination

Lock

## **Board Finishes**



### Frame Finishes



Matrix Storage and Tables are available as standard in a choice of 3 trim finishes. Black, White or Silver finish frames complement all our existing desk frame options.

# Sustainability

Imperial Office Furniture recognise our responsibility towards the environment by ensuring we behave in an environmentally sensitive