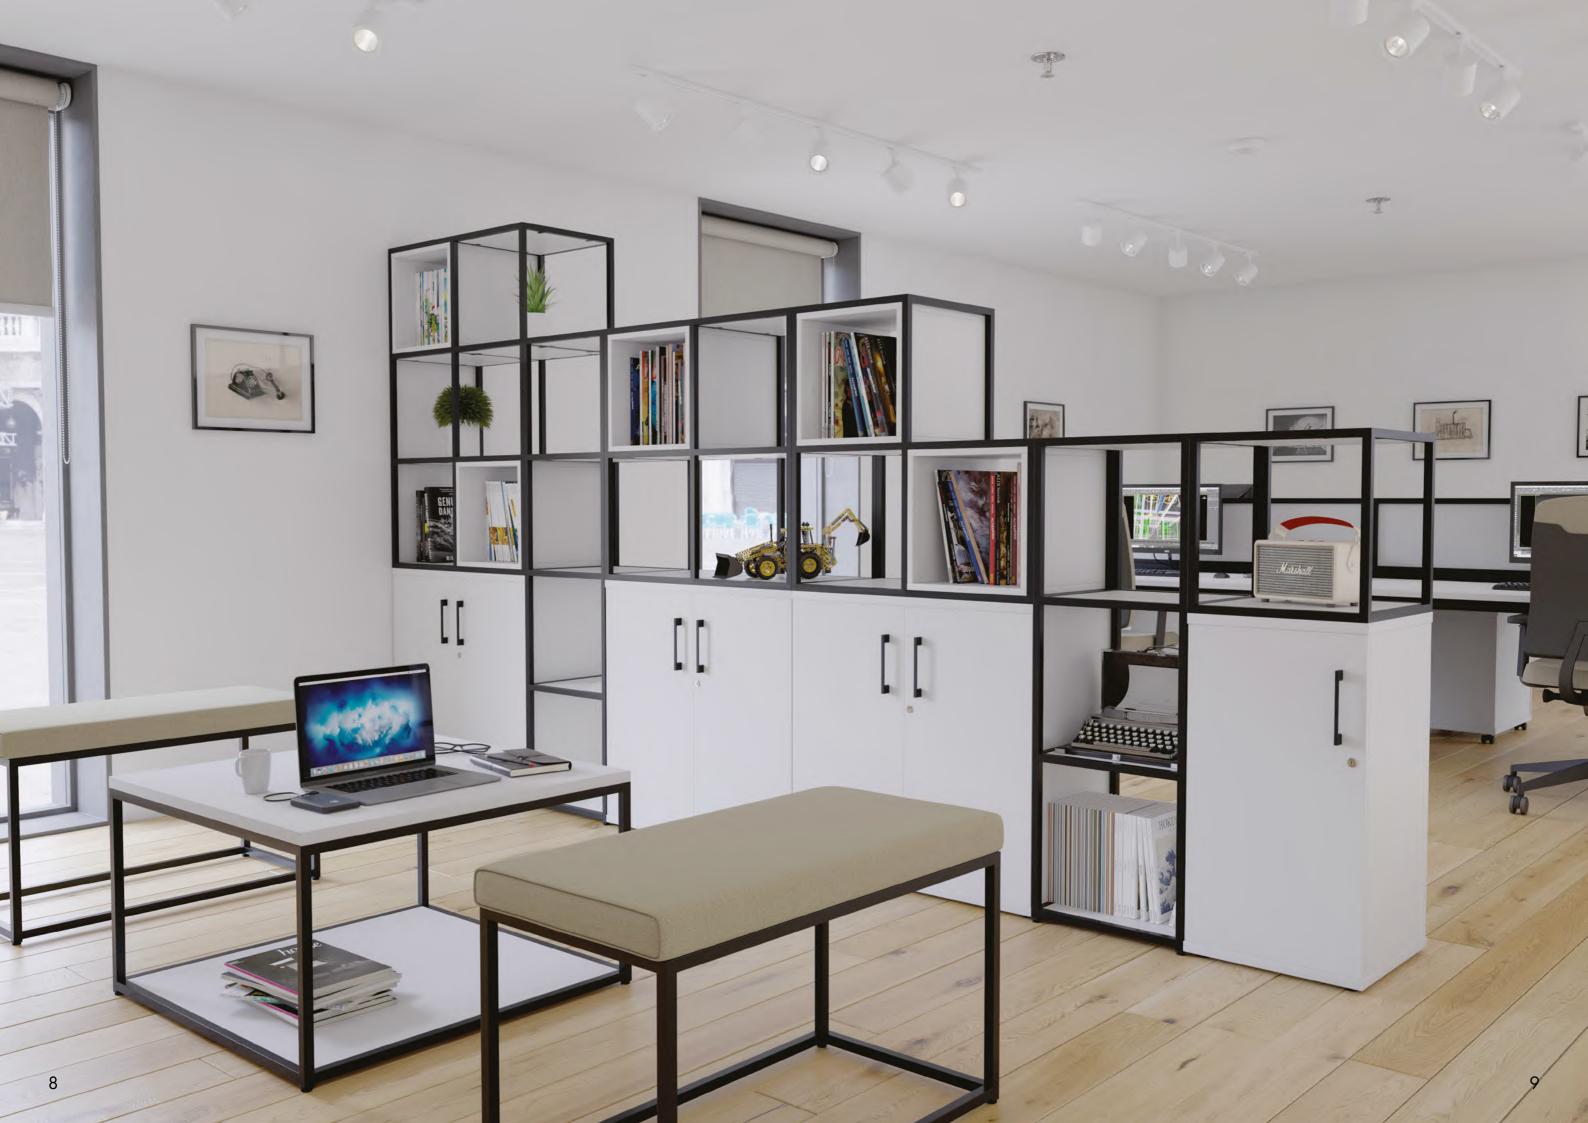

# STORAGE SYSTEM

Use Matrix to create room divisions and separate areas, offering a little more privacy.

Matrix tables fit together in multiple arrangements and configurations to suit your space and purpose, whether that being individual hot desks or large meeting tables.

# MATRIX STORAGE UNIT OPTIONS