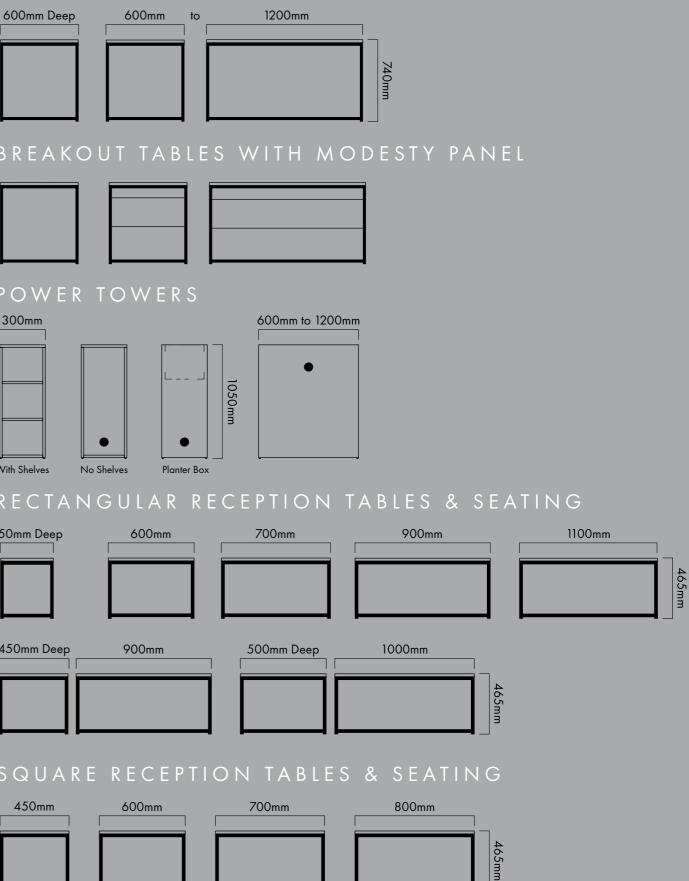

To complete the range, complementing giving a stylish industrial appearance.



# STORAGE SYSTEM













Use Matrix to create room divisions and separate areas, offering a little more privacy.













Matrix tables fit together in multiple arrangements and configurations to suit your space and purpose, whether that being individual hot desks or large meeting tables.



# MATRIX STORAGE UNIT OPTIONS



# MATRIX TABLE & SEATING OPTIONS

### BREAKOUT TABLES















Lock

Handle

Swipe Card

Lock

Combination

Lock

## **Board Finishes**



### Frame Finishes



Matrix Storage and Tables are available as standard in a choice of 3 trim finishes. Black, White or Silver finish frames complement all our existing desk frame options.

# Sustainability

Imperial Office Furniture recognise our responsibility towards the environment by ensuring we behave in an environmentally sensitive and acceptable manner. Imperial are committed to always improving our environmental performance by adopting modern methods of environmental management and sustainable development wherever possible.

As an FSC<sup>®</sup> Certified Supplier with Chain of Custody certification, you can be confident that you are receiving MFC products manufactured from sustainable sou