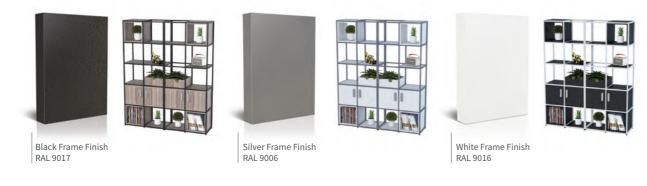

### Frame Finishes

Matrix Storage and Tables are available as standard in a choice of 3 trim finishes. Black, White or Silver finish frames complement all our existing desk frame options.