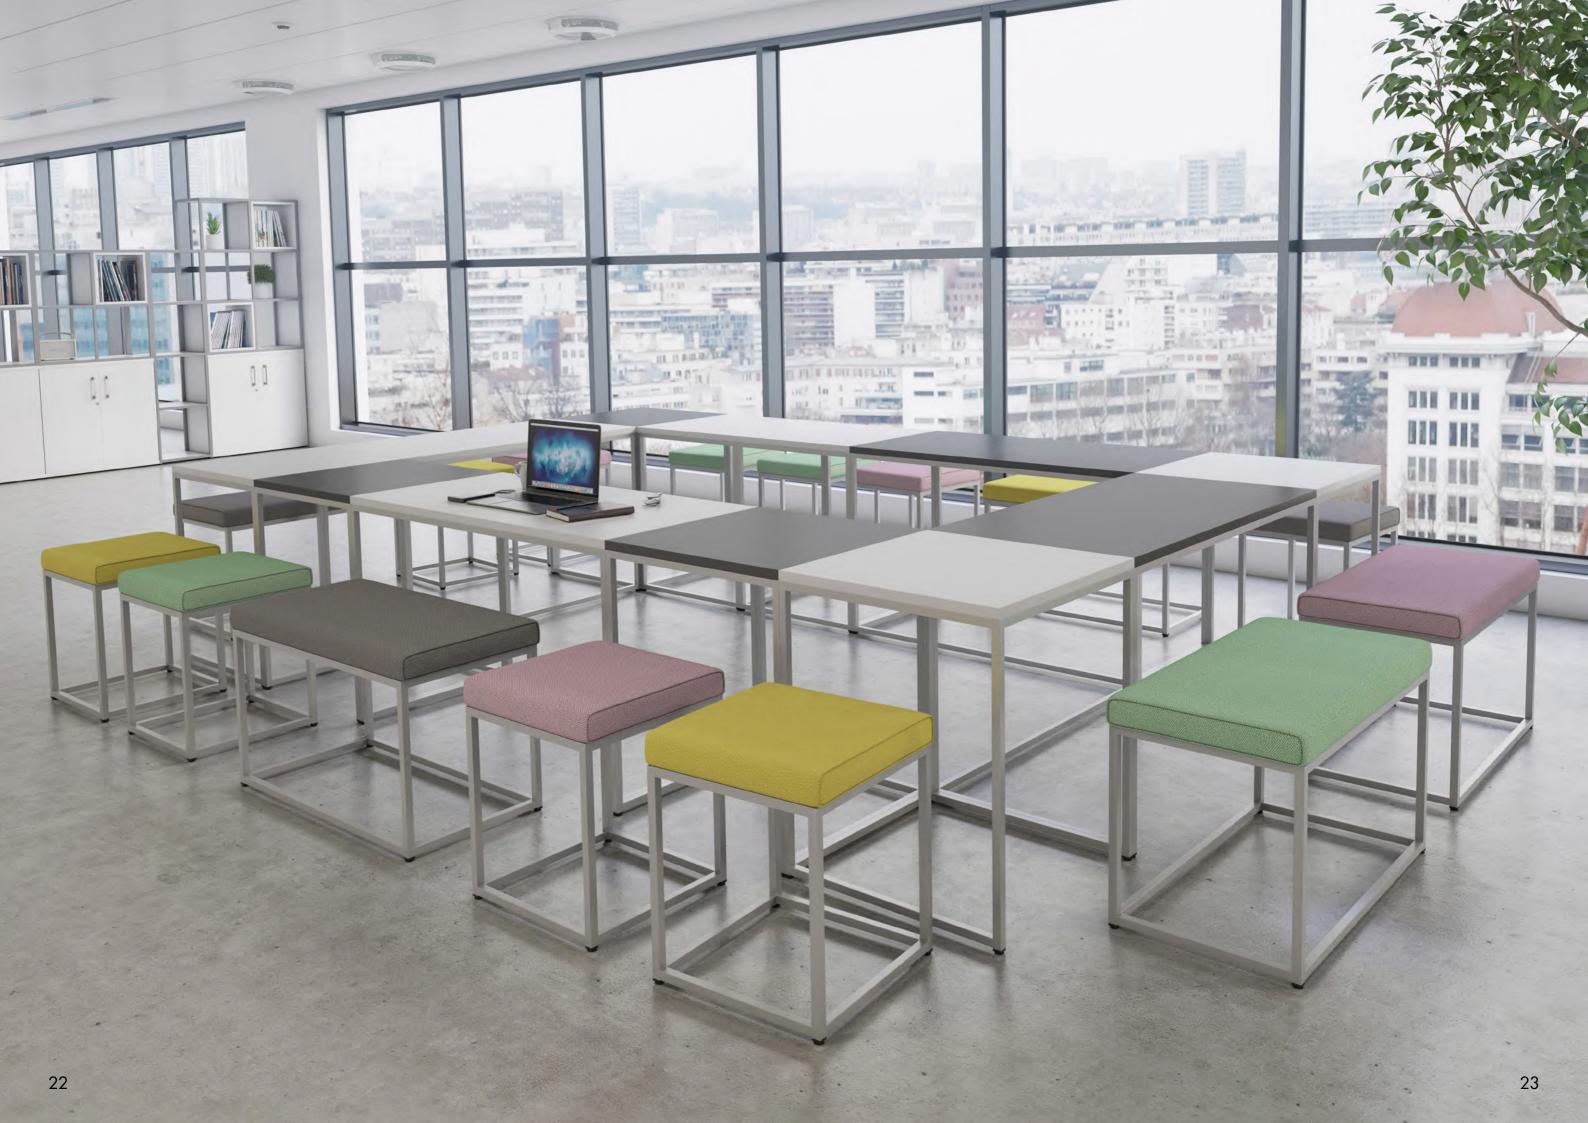

To complete the range, complementing giving a stylish industrial appearance.



# STORAGE SYSTEM













Use Matrix to create room divisions and separate areas, offering a little more privacy.













Matrix tables fit together in multiple arrangements and configurations to suit your space and purpose, whether that being individual hot desks or large meeting tables.



# MATRIX STORAGE UNIT OPTIONS



# MATRIX TABLE & SEATING OPTIONS

### BREAKOUT TABLES















Lock

Handle

Swipe Card

Lock

Combination

Lock

## **Board Finishes**



### Frame Finishes



Matrix Storage and Tables are available as standard in a choice of 3 trim finishes. Black, White or Silver finish frames complement all our existing desk frame options.

# Sustainability

Imperial Office Furniture recognise our responsibility towards the environment by ensuring we behave in an environmentally sensitive and acceptable manner. Imperial are committed to always improving our environmental performance by adopting modern methods of environmental management and sustainable development wherever possible.

As an FSC<sup>®</sup> Certified Supplier with Chain of Custody certification,