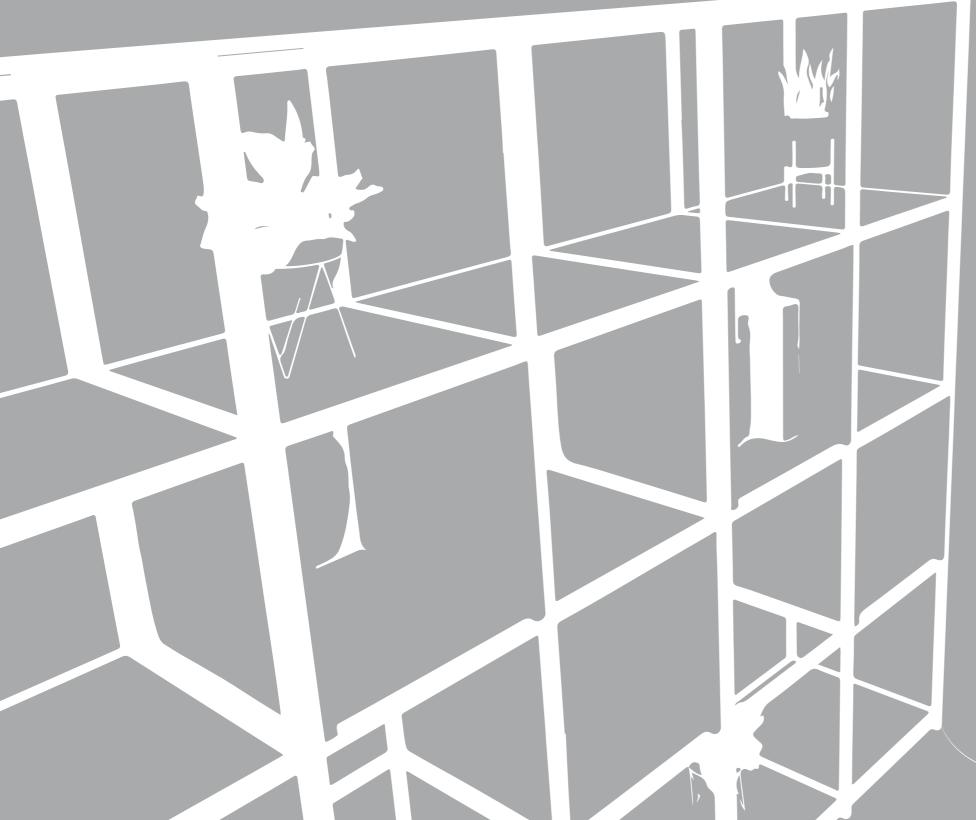

To complete the range, complementing giving a stylish industrial appearance.



# STORAGE SYSTEM













Use Matrix to create room divisions and separate areas, offering a little more privacy.













Matrix tables fit together in multiple arrangements and configurations to suit your space and purpose, whether that being individual hot desks or large meeting tables.



# MATRIX STORAGE UNIT OPTIONS



# MATRIX TABLE & SEATING OPTIONS

### BREAKOUT TABLES















Lock

Handle

Swipe Card

Lock

Combination

Lock

## **Board Finishes**



### Frame Finishes



Matrix Storage and Tables are available as standard in a choice of 3 trim finishes. Black, White or Silver finish frames complement all our existing desk frame options.

# Sustainability

Imperial Office Furniture recognise our responsibility towards the environment by ensuring we behave in an e