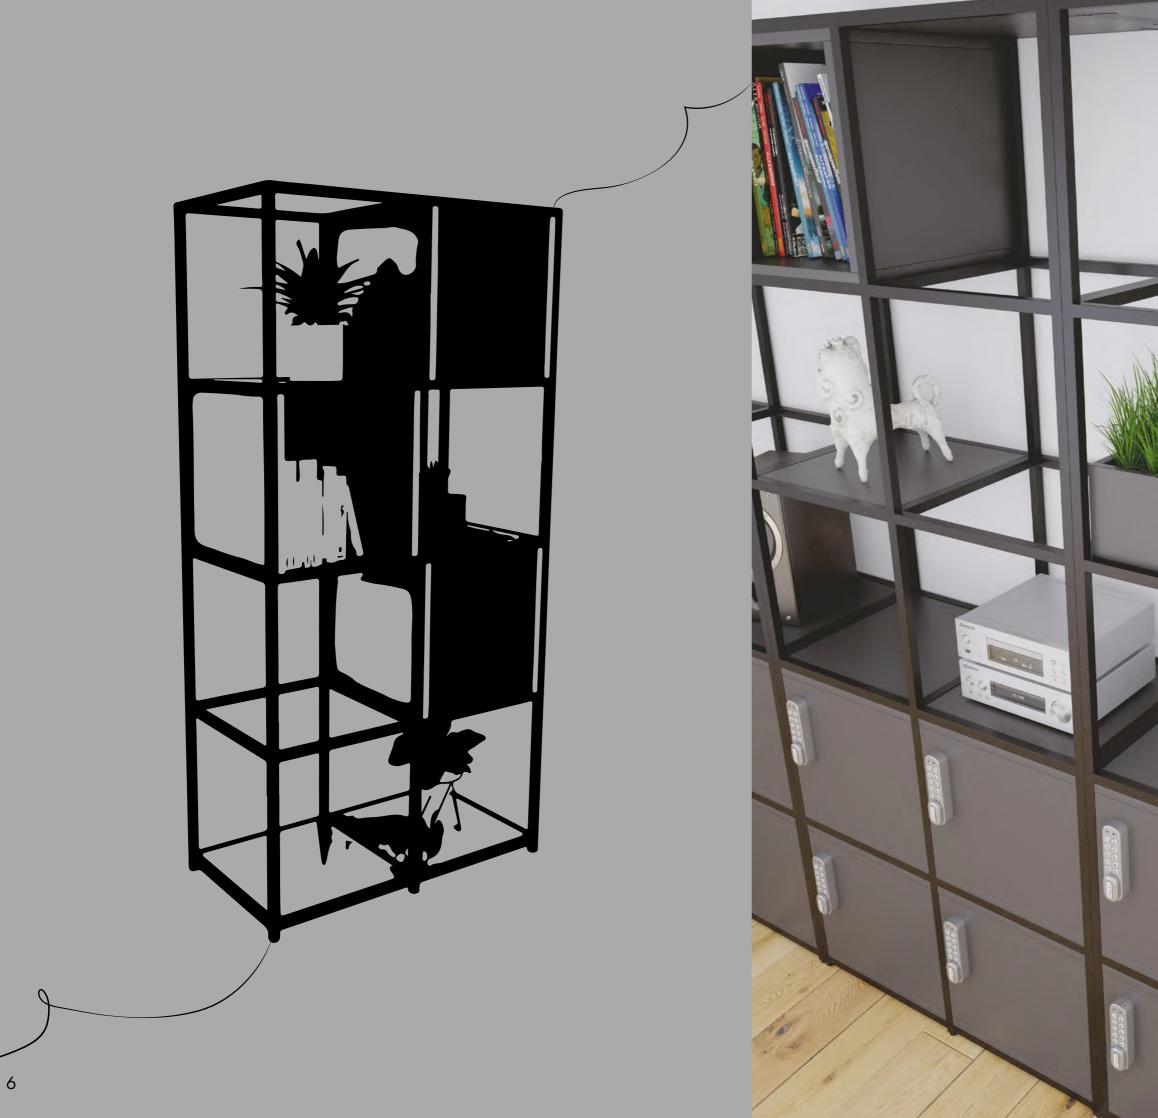

# MATRIX STORAGE UNIT OPTIONS

### Frame Finishes

Matrix Storage and Tables are available as standard in a choice of 3 trim finishes. Black, White or Silver finish frames complement all our existing desk frame options.