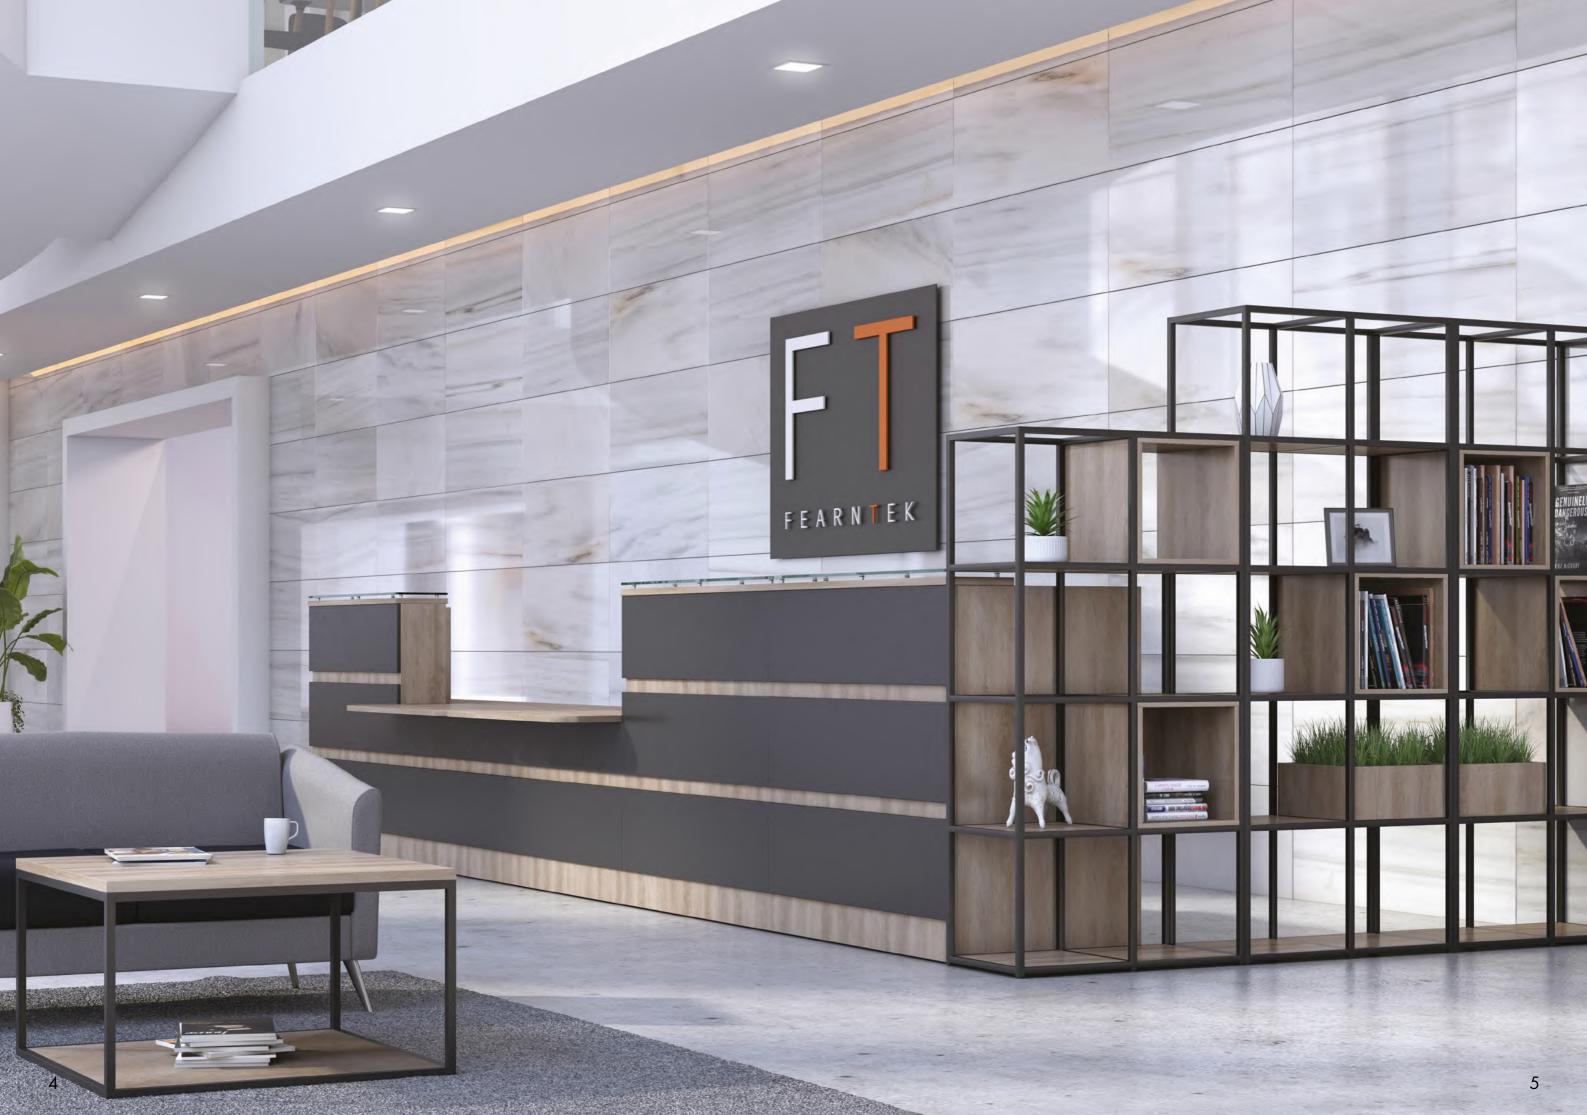

To complete the range, complementing giving a stylish industrial appearance.



# STORAGE SYSTEM













Use Matrix to create room divisions and separate areas, offering a little more privacy.













Matrix tables fit together in multiple arrangements and configurations to suit your space and purpose, whether that being individual hot desks or large meeting tables.



# MATRIX STORAGE UNIT OPTIONS



# MATRIX TABLE & SEATING OPTIONS

### BREAKOUT TABLES















Lock

Handle

Swipe Card

Lock

Combination

Lock

## **Board Finishes**



### Frame Finishes



Matrix Storage and Tables are available as standard in a choice of 3 trim finishes. Black, White or Silver finish frames complement all our existing desk frame options.

# Sustainability

Imperial Office Furniture recognise our responsibility towards the environment by ensuring we behave in an environmentally sensi