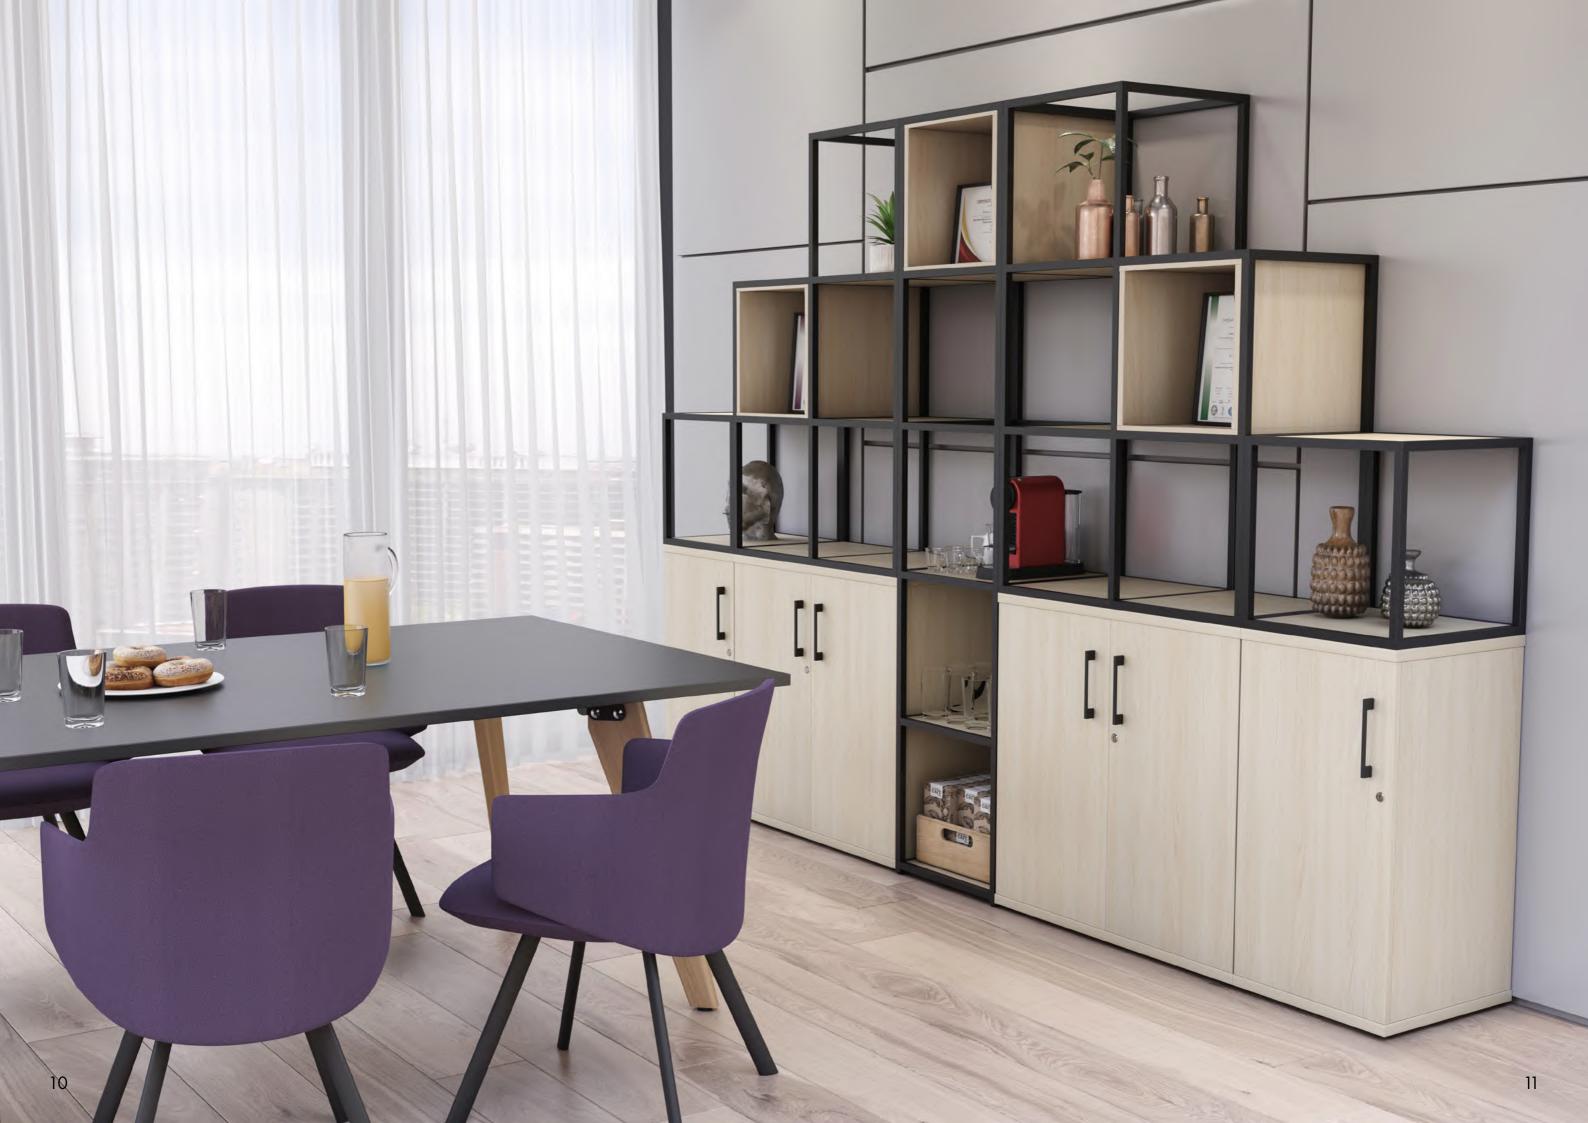

To complete the range, complementing giving a stylish industrial appearance.



# STORAGE SYSTEM













Use Matrix to create room divisions and separate areas, offering a little more privacy.













Matrix tables fit together in multiple arrangements and configurations to suit your space and purpose, whether that being individual hot desks or large meeting tables.



# MATRIX STORAGE UNIT OPTIONS



# MATRIX TABLE & SEATING OPTIONS

### BREAKOUT TABLES















Lock

Handle

Swipe Card

Lock

Combination

Lock

## **Board Finishes**



### Frame Finishes



Matrix Storage and Tables are available as standard in a choice of 3 trim finishes. Black, White or Silver finish frames complement all our existing desk frame options.

# Sustainability

Imperial Office Furniture recognise our responsibility towards the environment by ensuring we behave in an environmentally sensitive and