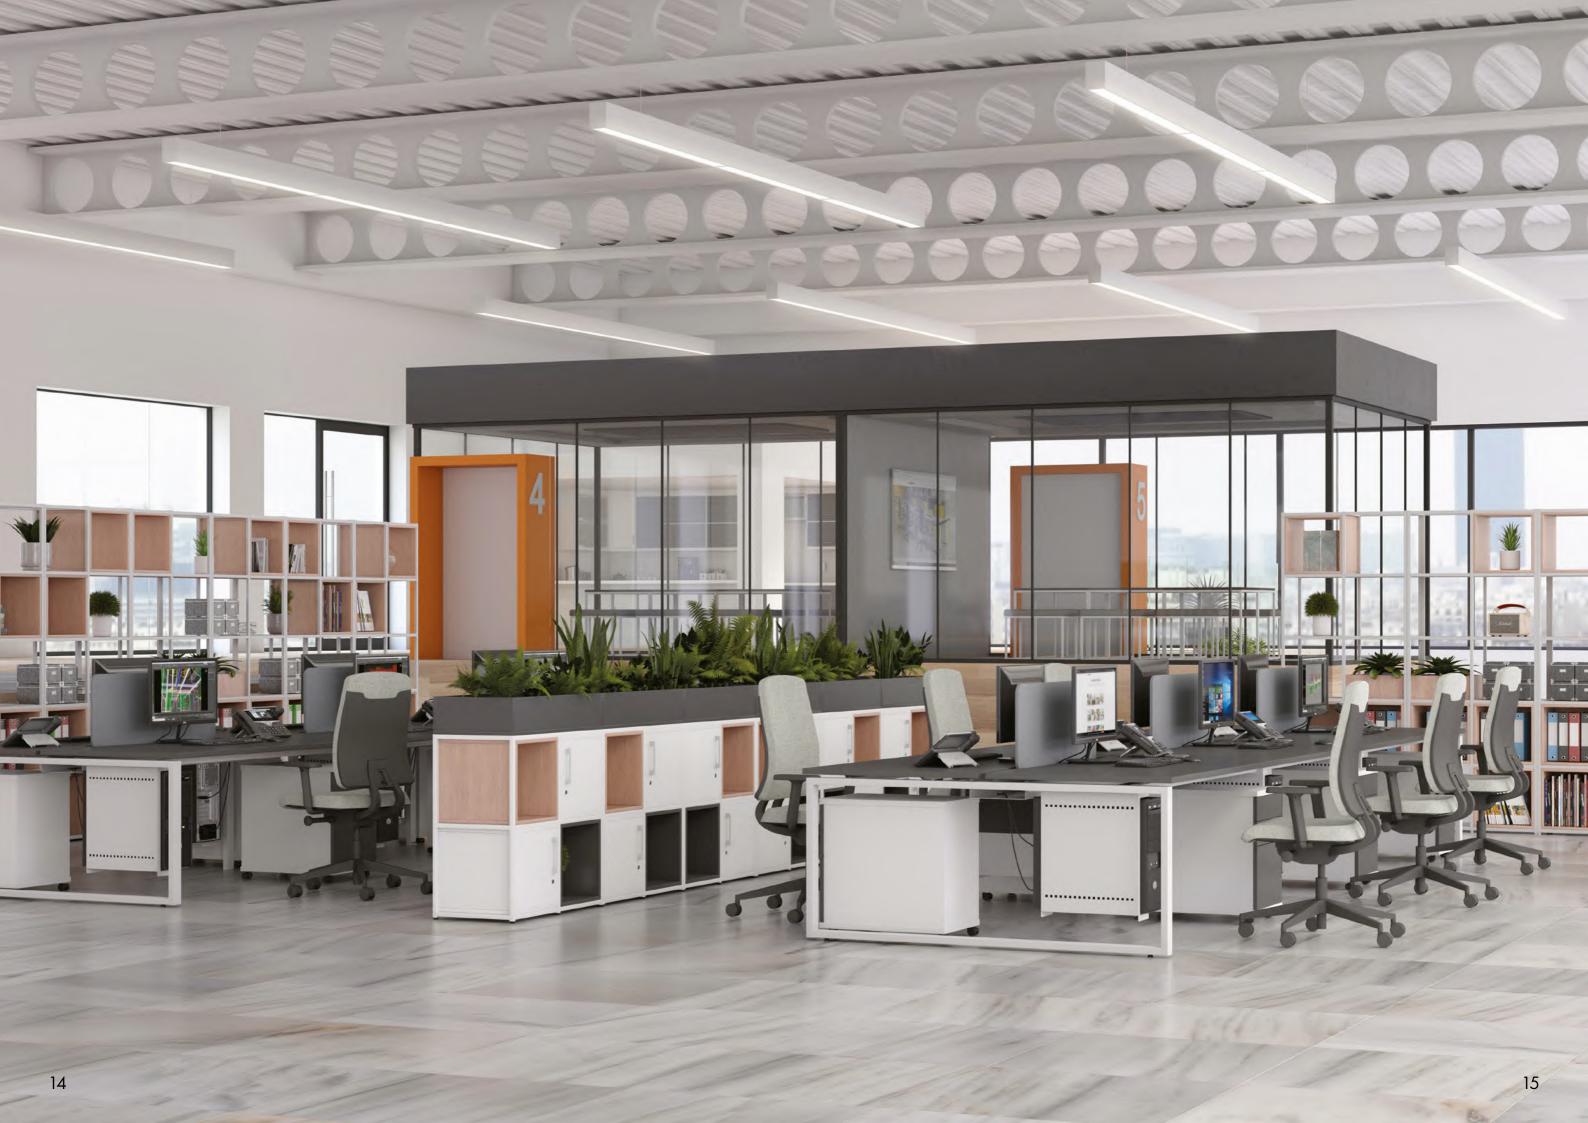

# STORAGE SYSTEM

Use Matrix to create room divisions and separate areas, offering a little more privacy.

Matrix tables fit together in multiple arrangements and configurations to suit your space and purpose, whether that being individual hot desks or large meeting tables.