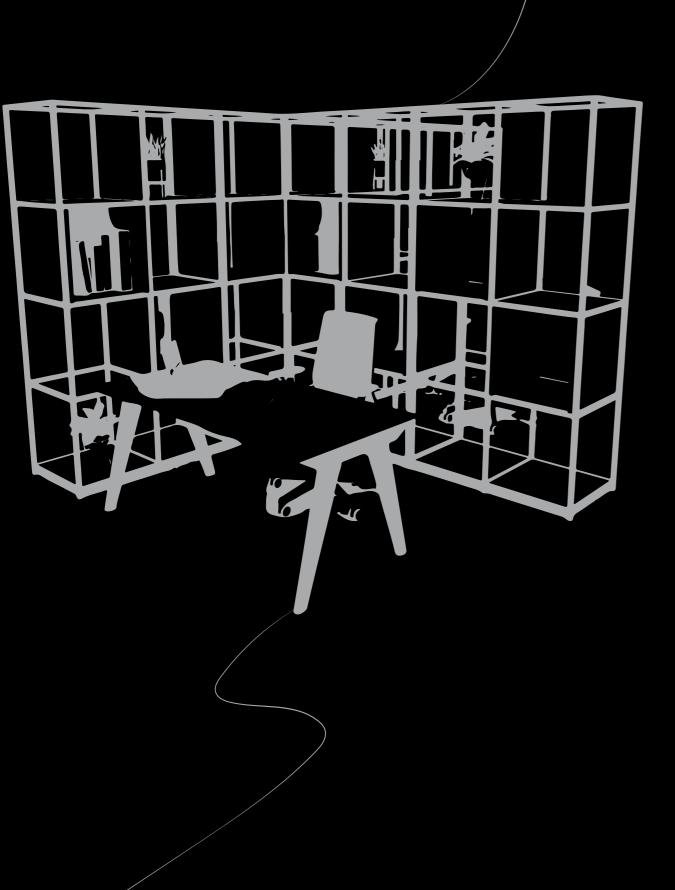

# STORAGE SYSTEM

Use Matrix to create room divisions and separate areas, offering a little more privacy.

Matrix tables fit together in multiple arrangements and configurations to suit your space and purpose, whether that being individual hot desks or large meeting tables.