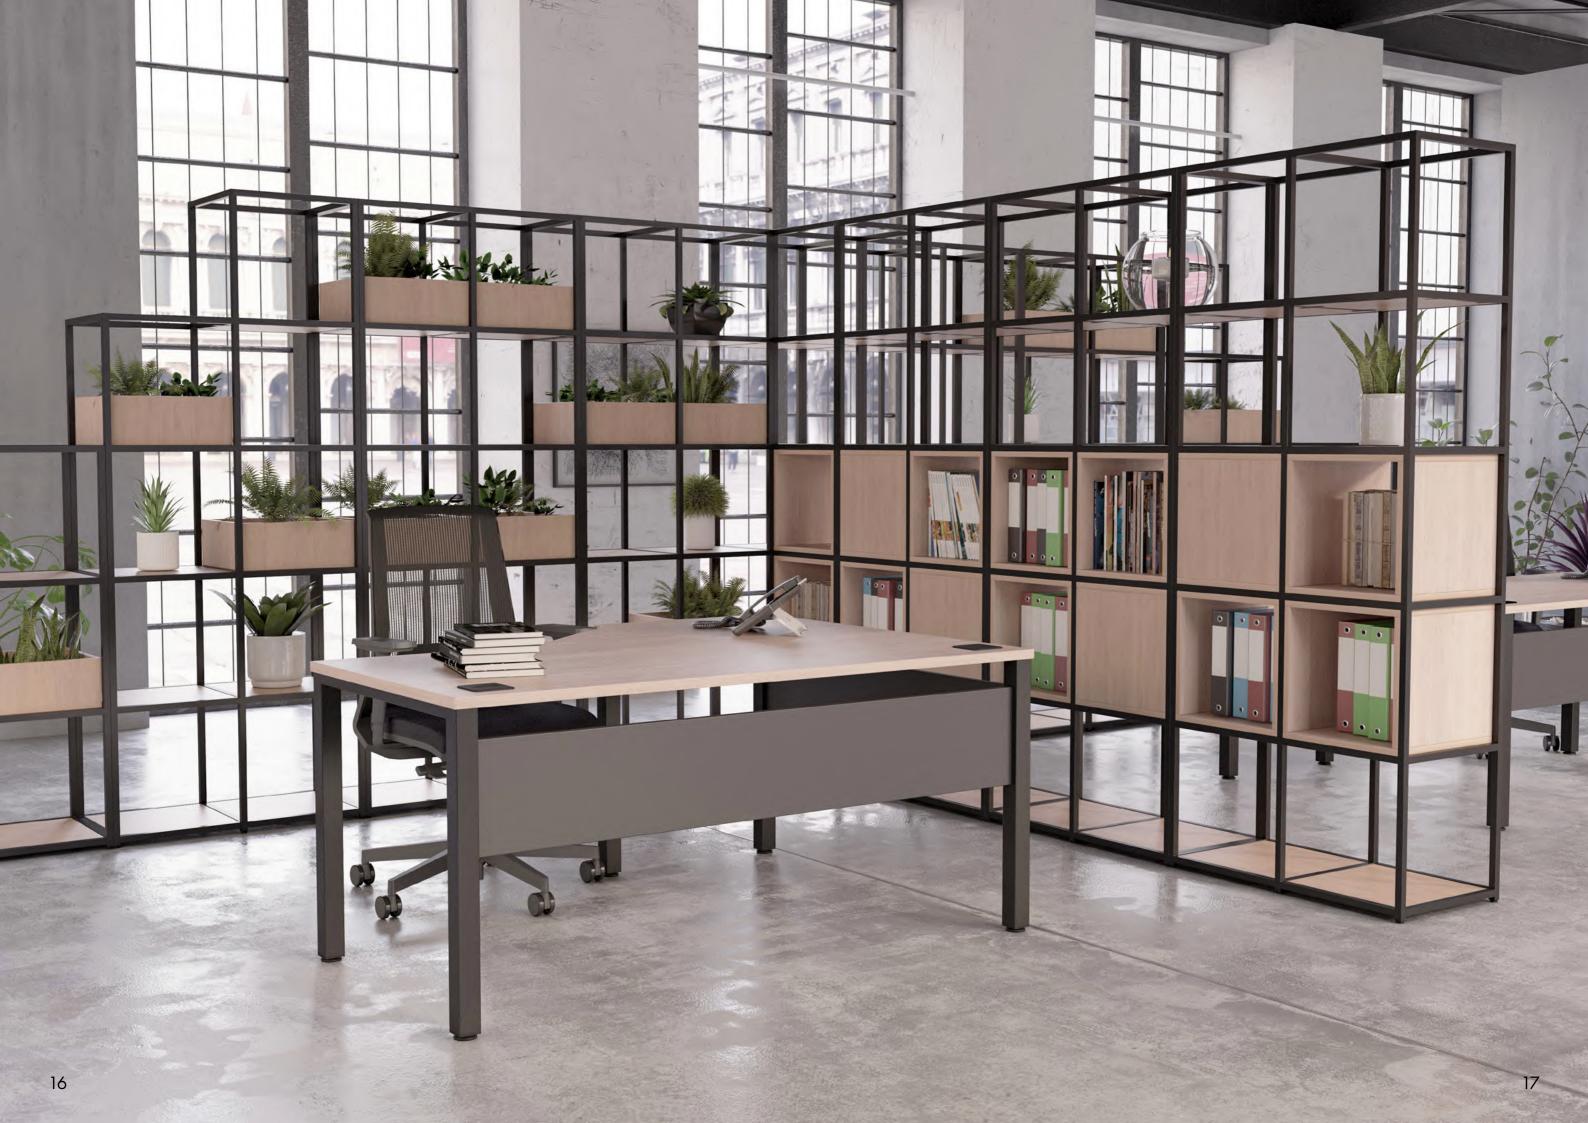

# STORAGE SYSTEM

Use Matrix to create room divisions and separate areas, offering a little more privacy.

Matrix tables fit together in multiple arrangements and configurations to suit your space and purpose, whether that being individual hot desks or large meeting tables.