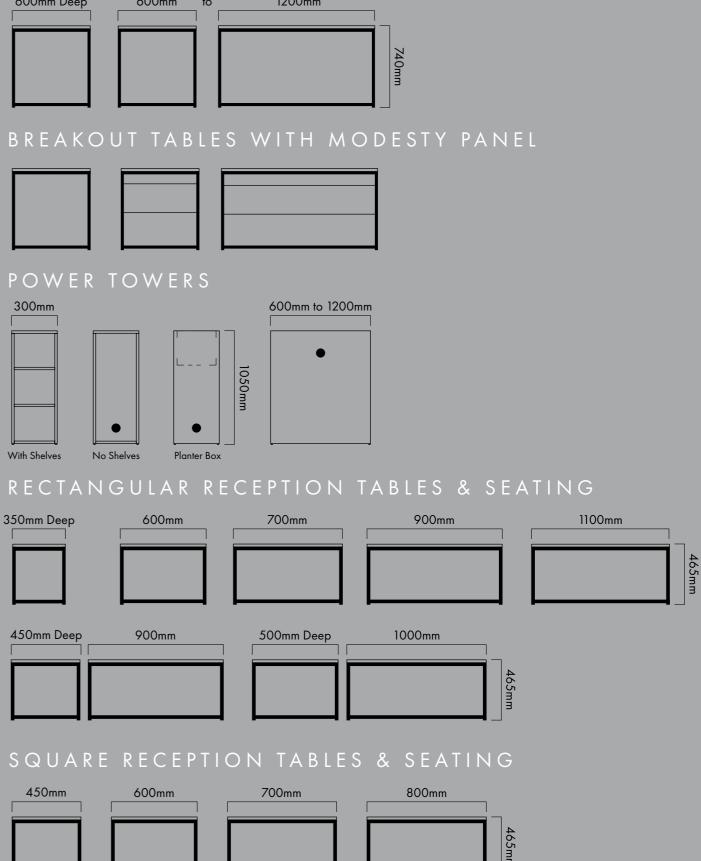

To complete the range, complementing giving a stylish industrial appearance.



# STORAGE SYSTEM













Use Matrix to create room divisions and separate areas, offering a little more privacy.













Matrix tables fit together in multiple arrangements and configurations to suit your space and purpose, whether that being individual hot desks or large meeting tables.



# MATRIX STORAGE UNIT OPTIONS



# MATRIX TABLE & SEATING OPTIONS

### BREAKOUT TABLES















Lock

Handle

Swipe Card

Lock

Combination

Lock

## **Board Finishes**



### Frame Finishes



Matrix Storage and Tables are available as standard in a choice of 3 trim finishes. Black, White or Silver finish frames complement all our existing desk frame options.

# Sustainability

Imperial Office Furniture recognise our responsibility towards the environment by ensuring we behave in an environmentally sensitive and acceptable manner. Imperial are committed to always improving our environmental performance by adopting modern methods of environmental management and sustainable development wherever possible.

As an FSC<sup>®</sup> Certified Supplier with Chain of Custody certification, you can be confident that you are receiving MFC products manufactured from sustainable sourced mater