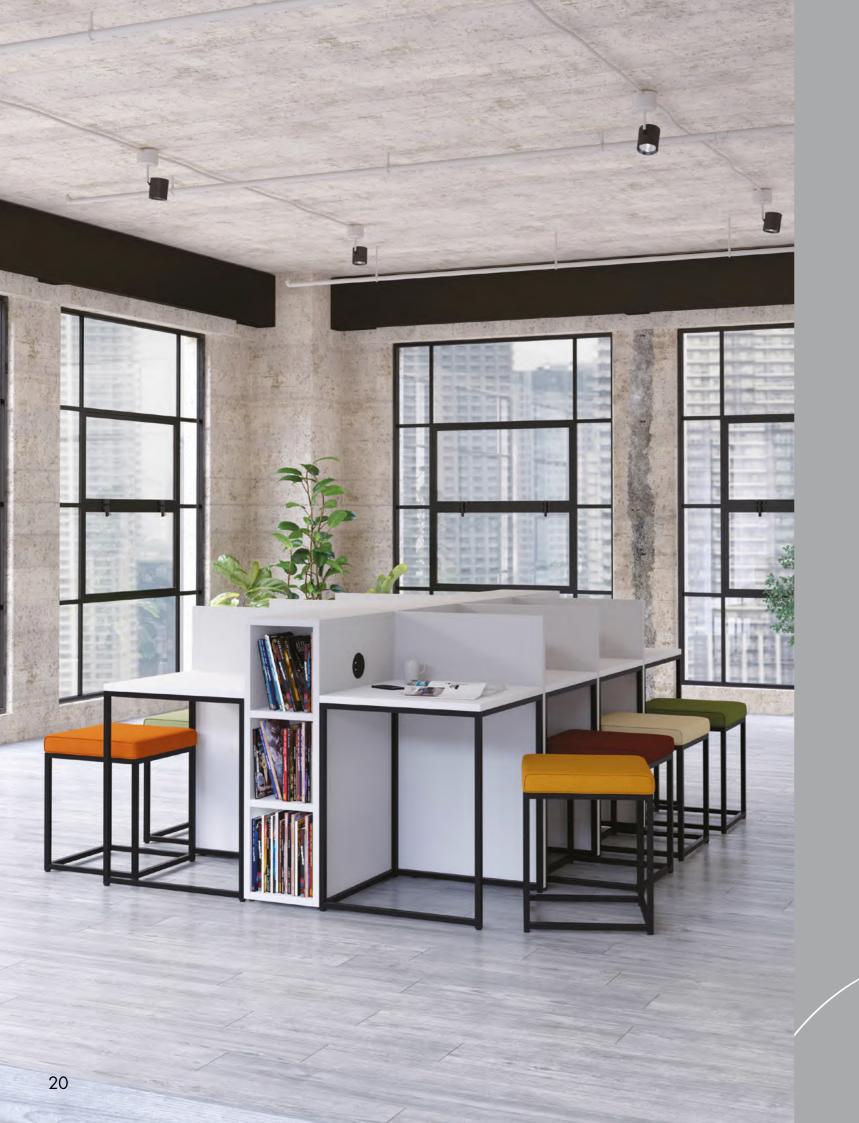

# STORAGE SYSTEM

Use Matrix to create room divisions and separate areas, offering a little more privacy.

Matrix tables fit together in multiple arrangements and configurations to suit your space and purpose, whether that being individual hot desks or large meeting tables.

# MATRIX TABLE & SEATING OPTIONS