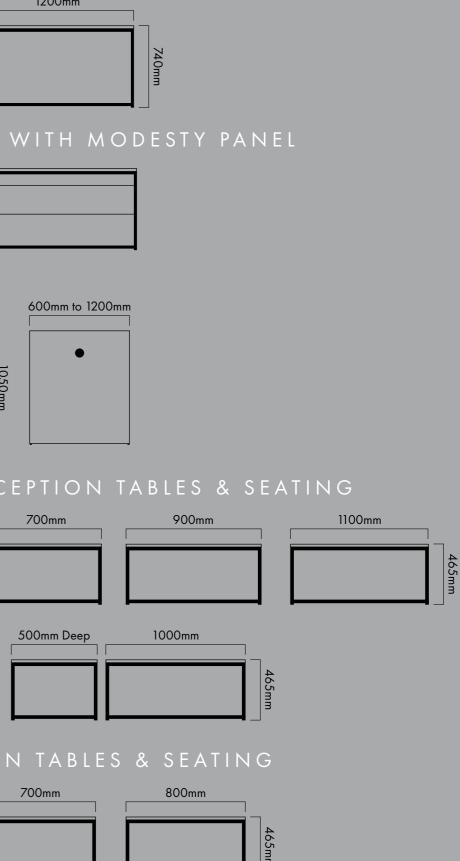

To complete the range, complementing giving a stylish industrial appearance.



# STORAGE SYSTEM













Use Matrix to create room divisions and separate areas, offering a little more privacy.













Matrix tables fit together in multiple arrangements and configurations to suit your space and purpose, whether that being individual hot desks or large meeting tables.



# MATRIX STORAGE UNIT OPTIONS



# MATRIX TABLE & SEATING OPTIONS

### BREAKOUT TABLES















Lock

Handle

Swipe Card

Lock

Combination

Lock

## **Board Finishes**



### Frame Finishes



Matrix Storage and Tables are available as standard in a choice of 3 trim finishes. Black, White or Silver finish frames complement all our existing desk frame options.

# Sustainability

Imperial Office Furniture recognise our responsibility towards the environment by ensuring we behave in an environmentally sensitive and acceptable manner. Imperial are committed to always improving our environmental performance by adopting modern methods of environmental management and sustainable development wherever possible.

As an FSC<sup>®</sup> Certified Supplier with Chain of Custody certification, you can be confident that you are receiving MFC products manufactured from sustainable sourced mat