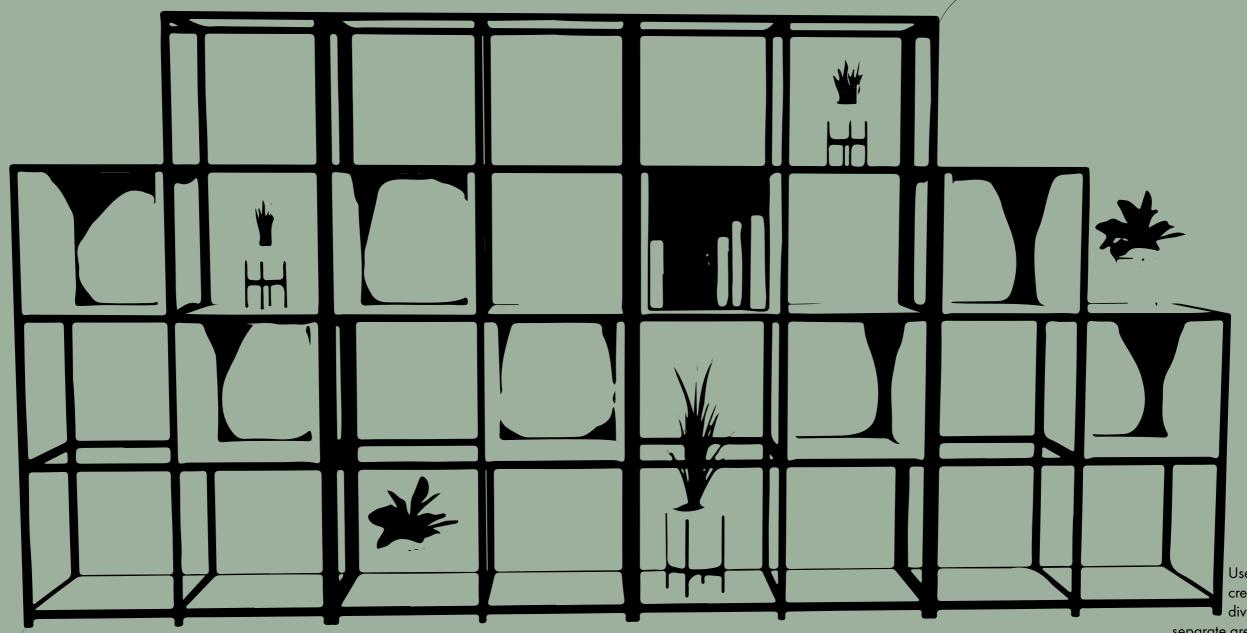

# STORAGE SYSTEM

Use Matrix to create room divisions and separate areas, offering a little more privacy.

Matrix tables fit together in multiple arrangements and configurations to suit your space and purpose, whether that being individual hot desks or large meeting tables.