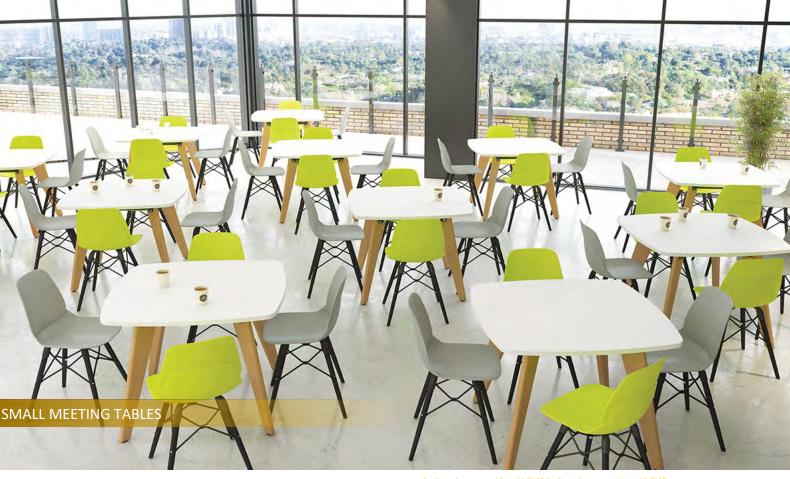

| WITH CABLE PORTS                        | NO CABLE PORTS                         | WITH CABLE PORTS                       |
| Product code HAT-BT1814R             | Table length                   | 1800 x 1400 x 740                      | NO CABLE PORTS<br>£741.00            | WITH CABLE PORTS<br>£775.00             | NO CABLE PORTS<br>£809.00              | WITH CABLE PORTS<br>£843.00            |
| Product code HAT-BT1814R HAT-BT2014R | Table length 1800mm 2000mm     | 1800 x 1400 x 740<br>2000 x 1400 x 740 | NO CABLE PORTS<br>£741.00<br>£758.00 | <b>WITH CABLE PORTS</b> £775.00 £792.00 | NO CABLE PORTS<br>£809.00<br>£826.00   | WITH CABLE PORTS £843.00 £860.00       |







1200mm 1000mm and 800mm wide table options available

Please note: All prices are exclusive of VAT



Radiused square table Add "RS" Radiused square table Add "RS"

Square table

Shaped square table Add "SS" Round table Add "R"

Product code

Over all size

NO CABLE PORTS

WITH CABLE PORTS

WITH CABLE PORTS

WITH CABLE PORTS

| Product code | Over all size     | NO CABLE PORTS | WITH CABLE PORTS | NO CABLE PORTS | WITH CABLE P |
|--------------|-------------------|----------------|------------------|----------------|--------------|
| HAT-BT08S    | 800 x 800 x 740   | £454.00        | £471.00          | £454.00        | £471.00      |
| HAT-BT09S    | 900 x 900 x 740   | £463.00        | £480.00          | £454.00        | £471.00      |
| HAT-BT10S    | 1000 x 1000 x 740 | £480.00        | £497.00          | £454.00        | £471.00      |
| HAT-BT12S    | 1200 x 1200 x 740 | £524.00