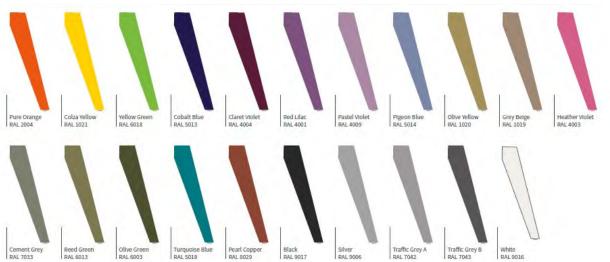

T-HS07RS   | Radiused Square | 700 x 700 x 1100 | £550.00        | £572.00          |
| HAT-HS07SS   | Shaped Square   | 700 x 700 x 1100 | £550.00        | £572.00          |
| STOOLS       |                 |                  |                |                  |
| Product code | Shape           | Size             | plain          | with buttons     |
|              |                 |                  |                |                  |
| HAL-ST       | Stool           | 375 x 375 x 500  | £211.00        | £218.00          |
| HAL-STH      | High Stool      | 375 x 375 x 830  | £335.00        | £346.00          |
| HAL-BE       | Bench           | 1180 x 375 x 500 | £414.00        | £445.00          |

1180 x 375 x 830

£501.00

£533.00





High Bench







## Standard leg colours