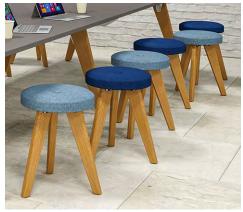

### High small tables

Priced in fabric band A

| Product code | Shape           | Over all size    | NO CABLE PORTS | WITH CABLE PORTS |
|--------------|-----------------|------------------|----------------|------------------|
| HAT-HS08C    | Circular        | 800 x 800 x 1100 | £558.00        | £575.00          |
| HAT-HS07S    | Square          | 700 x 700 x 1100 | £555.00        | £572.00          |
| HAT-HS07RS   | Radiused Square | 700 x 700 x 1100 | £550.00        | £572.00          |
| HAT-HS07SS   | Shaped Square   | 700 x 700 x 1100 | £550.00        | £572.00          |
| STOOLS       |                 |                  |                |                  |
| Product code | Shape           | Size             | plain          | with buttons     |
|              |                 |                  |                |                  |
| HAL-ST       | Stool           | 375 x 375 x 500  | £211.00        | £218.00          |
| HAL-STH      | High Stool      | 375 x 375 x 830  | £335.00        | £346.00          |
| HAL-BE       | Bench           | 1180 x 375 x 500 | £414.00        | £445.00          |