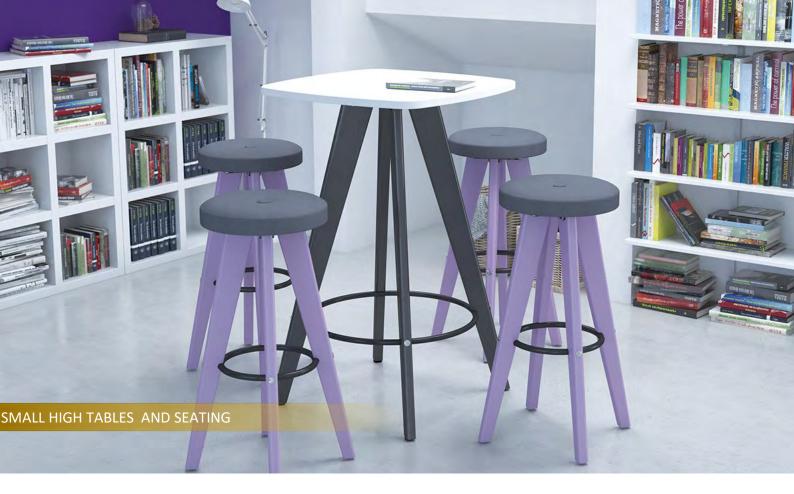

### High small tables

Priced in fabric band A

| Product code | Shape           | Over all size    | NO CABLE PORTS | WITH CABLE PORTS |
|--------------|-----------------|------------------|----------------|------------------|
| HAT-HS08C    | Circular        | 800 x 800 x 1100 | £558.00        | £575.00          |
| HAT-HS07S    | Square          | 700 x 700 x 1100 | £555.00        | £572.00          |
| HAT-HS07RS   | Radiused Square | 700 x 700 x 1100 | £550.00        | £572.00          |
| HAT-HS07SS   | Shaped Square   | 700 x 700 x 1100 | £550.00        | £572.00          |
| STOOLS       |                 |                  |                |                  |
| Product code | Shape           | Size             | plain          | with buttons     |
|              |                 |                  |                |                  |
| HAL-ST       | Stool           | 375 x 375 x 500  | £211.00        | £218.00          |
| HAL-STH      | High Stool      | 375 x 375 x 830  | £335.00        | £346.00          |
| HAL-BE       | Bench           | 1180 x 375 x 500 | £414.00        | £445.00          |