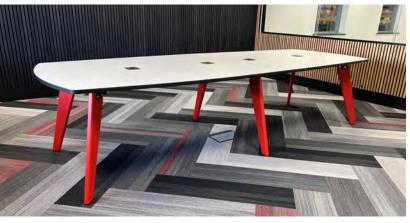

| Table length                   |                                        | NO CABLE PORTS                       | WITH CABLE PORTS                        | NO CABLE PORTS                         | WITH CABLE PORTS                       |
| Product code HAT-BT1814R             | Table length                   | 1800 x 1400 x 740                      | NO CABLE PORTS<br>£741.00            | WITH CABLE PORTS<br>£775.00             | NO CABLE PORTS<br>£809.00              | WITH CABLE PORTS<br>£843.00            |
| Product code HAT-BT1814R HAT-BT2014R | Table length 1800mm 2000mm     | 1800 x 1400 x 740<br>2000 x 1400 x 740 | NO CABLE PORTS<br>£741.00<br>£758.00 | <b>WITH CABLE PORTS</b> £775.00 £792.00 | NO CABLE PORTS<br>£809.00<br>£826.00   | WITH CABLE PORTS £843.00 £860.00       |







1200mm 1000mm and 800mm wide table options available

Please note: All prices are exclusive of VAT



Radiused square table Add "RS" Radiused square table Add "RS"

Square table

Shaped square table Add "SS" Round table Add "R"

Product code

Over all size

NO CABLE PORTS

WITH CABLE PORTS

WITH CABLE PORTS

WITH CABLE PORTS

| Product code | Over all size     | NO CABLE PORTS | WITH CABLE PORTS | NO CABLE PORTS | WITH CABLE P |
|--------------|-------------------|----------------|------------------|----------------|--------------|
| HAT-BT08S    | 800 x 800 x 740   | £454.00        | £471.00          | £454.00        | £471.00      |
| HAT-BT09S    | 900 x 900 x 740   | £463.00        | £480.00          | £454.00        | £471.00      |
| HAT-BT10S    | 1000 x 1000 x 740 | £480.00