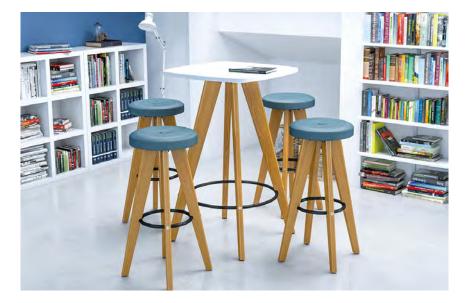

### High small tables

Priced in fabric band A

| Product code | Shape           | Over all size    | NO CABLE PORTS | WITH CABLE PORTS |
|--------------|-----------------|------------------|----------------|------------------|
| HAT-HS08C    | Circular        | 800 x 800 x 1100 | £558.00        | £575.00          |
| HAT-HS07S    | Square          | 700 x 700 x 1100 | £555.00        | £572.00          |
| HAT-HS07RS   | Radiused Square | 700 x 700 x 1100 | £550.00        | £572.00          |
| HAT-HS07SS   | Shaped Square   | 700 x 700 x 1100 | £550.00        | £572.00          |
| STOOLS       |                 |                  |                |                  |
| Product code | Shape           | Size             | plain          | with buttons     |
|              |                 |                  |                |                  |
| HAL-ST       | Stool           | 375 x 375 x 500  | £211.00        | £218.00          |
| HAL-STH      | High Stool      | 375 x 375 x 830  | £335.00        | £346.00          |
| HAL-BE       | Bench           | 1180 x 375 x 500 | £414.00        | £445.00          |