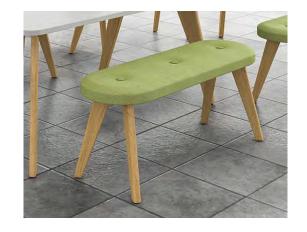

### High small tables

Priced in fabric band A

| Product code | Shape           | Over all size    | NO CABLE PORTS | WITH CABLE PORTS |
|--------------|-----------------|------------------|----------------|------------------|
| HAT-HS08C    | Circular        | 800 x 800 x 1100 | £558.00        | £575.00          |
| HAT-HS07S    | Square          | 700 x 700 x 1100 | £555.00        | £572.00          |
| HAT-HS07RS   | Radiused Square | 700 x 700 x 1100 | £550.00        | £572.00          |
| HAT-HS07SS   | Shaped Square   | 700 x 700 x 1100 | £550.00        | £572.00          |
| STOOLS       |                 |                  |                |                  |
| Product code | Shape           | Size             | plain          | with buttons     |
|              |                 |                  |                |                  |
| HAL-ST       | Stool           | 375 x 375 x 500  | £211.00        | £218.00          |
| HAL-STH      | High Stool      | 375 x 375 x 830  | £335.00        | £346.00          |
| HAL-BE       | Bench           | 1180 x 375 x 500 | £414.00        | £445.00          |

1180 x 375 x 830

£501.00

£533.00

High Bench