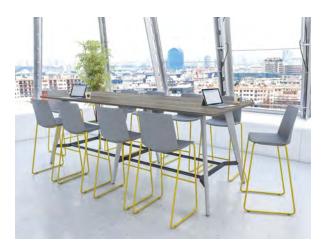

### HIGH MEETING TABLES

### 1000mm deep rectangular tables

| Product code                                                                              | Table length                                                                     | Over all size                                                                                                                                    | NO CABLE PORTS                                                                                    | WITH CABLE PORTS                                                                                          |  |
|-------------------------------------------------------------------------------------------|----------------------------------------------------------------------------------|--------------------------------------------------------------------------------------------------------------------------------------------------|---------------------------------------------------------------------------------------------------|-----------------------------------------------------------------------------------------------------------|--|
| HAT-PT1610R                                                                               | 1600mm                                                                           | 1600 x 1000 x 1106                                                                                                                               | £787.00                                                                                           | £821.00                                                                                                   |  |
| HAT-PT1810R                                                                               | 1800mm                                                                           | 1800 x 1000 x 1106                                                                                                                               | £800.00                                                                                           | £834.00                                                                                                   |  |
| HAT-PT2010R                                                                               | 2000mm                                                                           | 2000 x 1000 x 1106                                                                                                                               | £821.00                                                                                           | £855.00                                                                                                   |  |
| HAT-PT2410R                                                                               | 2400mm                                                                           | 2400 x 1000 x 1106                                                                                                                               | £849.00                                                                                           | £883.00                                                                                                   |  |
| HAT-PT3010R                                                                               | 3000mm                                                                           | 3000 x 1000 x 1106                                                                                                                               | £1,231.00                                                                                         | £1,328.00                                                                                                 |  |
| 800mm deep recta                                                                          | angular tables                                                                   |                                                                                                                                                  |                                                                                                   |                                                                                                           |  |
| Product code                                                                              | Table length                                                                     | Over all size                                                                                                                                    | NO CABLE PORTS                                                                                    | WITH CABLE PORTS                                                                                          |  |
| HAT-PT1608R                                                                               | 1600mm                                                                           | 1600 x 800 x 1106                                                                                                                                | £626.00                                                                                           | £660.00                                                                                                   |  |
| HAT-PT1808R                                                                               | 1800mm                                                                           | 1800 x 800 x 1106                                                                                                                                | £643.00                                                                                           | £677.00                                                                                                   |  |
| HAT-PT2008R                                                                               | 2000mm                                                                           | 2000 x 800 x 1106                                                                                                                                | £700.00                                                                                           | £704.00                                                                                                   |  |
| HAT-PT2408R                                                                               | 2400mm                                                                           | 2400 x 800 x 1106                                                                                                                                | £702.00                                                                                           | £735.00                                                                                                   |  |
| 1100mm deep                                                                               |                                                                                  |                                                                                                                                                  | Rectangular shaped (S) Boat shaped (B)                                                            |                                                                                                           |  |
|                                                                                           |                                                                                  |                                                                                                                                                  |                                                                                                   |                                                                                                           |  |
| Product code                                                                              | Table length                                                                     | Over all size                                                                                                                                    | NO CABLE PORTS                                                                                    | WITH CABLE PORTS                                                                                          |  |
|                                                                                           | Table length                                                                     | Over all size<br>1600 x 1100 x 1106                                                                                                              |                                                                                                   |                                                                                                           |  |
| Product code                                                                              | Ŭ                                                                                |                                                                                                                                                  | NO CABLE PORTS                                                                                    | WITH CABLE PORTS                                                                                          |  |
| Product code<br>HAT-PT1610R                                                               | 1600mm                                                                           | 1600 x 1100 x 1106                                                                                                                               | NO CABLE PORTS<br>£859.00                                                                         | WITH CABLE PORTS<br>£893.00                                                                               |  |
| Product code HAT-PT1610R HAT-PT1810R                                                      | 1600mm<br>1800mm                                                                 | 1600 x 1100 x 1106<br>1800 x 1100 x 1106                                                                                                         | NO CABLE PORTS<br>£859.00<br>£872.00                                                              | WITH CABLE PORTS<br>£893.00<br>£906.00                                                                    |  |
| Product code HAT-PT1610R HAT-PT1810R HAT-PT2010R                                          | 1600mm<br>1800mm<br>2000mm                                                       | 1600 x 1100 x 1106<br>1800 x 1100 x 1106<br>2000 x 1100 x 1106                                                                                   | NO CABLE PORTS<br>£859.00<br>£872.00<br>£889.00                                                   | WITH CABLE PORTS<br>£893.00<br>£906.00<br>£923.00                                                         |  |
| Product code HAT-PT1610R HAT-PT1810R HAT-PT2010R HAT-PT2410R                              | 1600mm<br>1800mm<br>2000mm<br>2400mm<br>3000mm                                   | 1600 x 1100 x 1106<br>1800 x 1100 x 1106<br>2000 x 1100 x 1106<br>2400 x 1100 x 1106                                                             | NO CABLE PORTS<br>£859.00<br>£872.00<br>£889.00<br>£920.00<br>£1,305.00                           | WITH CABLE PORTS<br>£893.00<br>£906.00<br>£923.00<br>£955.00                                              |  |
| Product code HAT-PT1610R HAT-PT1810R HAT-PT2010R HAT-PT2410R HAT-PT3010R                  | 1600mm<br>1800mm<br>2000mm<br>2400mm<br>3000mm                                   | 1600 x 1100 x 1106<br>1800 x 1100 x 1106<br>2000 x 1100 x 1106<br>2400 x 1100 x 1106                                                             | NO CABLE PORTS<br>£859.00<br>£872.00<br>£889.00<br>£920.00<br>£1,305.00                           | WITH CABLE PORTS £893.00 £906.00 £923.00 £955.00 £1,373.00                                                |  |
| Product code HAT-PT1610R HAT-PT1810R HAT-PT2010R HAT-PT2410R HAT-PT3010R 900mm deep recta | 1600mm<br>1800mm<br>2000mm<br>2400mm<br>3000mm                                   | 1600 x 1100 x 1106<br>1800 x 1100 x 1106<br>2000 x 1100 x 1106<br>2400 x 1100 x 1106<br>3000 x 1100 x 1106                                       | NO CABLE PORTS £859.00 £872.00 £889.00 £920.00 £1,305.00 Rectangular shape                        | WITH CABLE PORTS £893.00 £906.00 £923.00 £955.00 £1,373.00 d (5) Boat shaped (B)                          |  |
| Product code HAT-PT1610R HAT-PT1810R HAT-PT2010R HAT-PT2410R HAT-PT3010R 900mm deep recta | 1600mm<br>1800mm<br>2000mm<br>2400mm<br>3000mm<br>angular tables<br>Table length | 1600 x 1100 x 1106<br>1800 x 1100 x 1106<br>2000 x 1100 x 1106<br>2400 x 1100 x 1106<br>3000 x 1100 x 1106                                       | NO CABLE PORTS  £859.00  £872.00  £889.00  £920.00  £1,305.00  Rectangular shape                  | ### CABLE PORTS  #### £893.00  ##################################                                         |  |
| Product code HAT-PT1610R HAT-PT1810R HAT-PT2010R HAT-PT2410R HAT-PT3010R 900mm deep recta | 1600mm 1800mm 2000mm 2400mm 3000mm angular tables Table length 1600mm            | 1600 x 1100 x 1106<br>1800 x 1100 x 1106<br>2000 x 1100 x 1106<br>2400 x 1100 x 1106<br>3000 x 1100 x 1106<br>Over all size<br>1600 x 900 x 1106 | NO CABLE PORTS £859.00 £872.00 £889.00 £920.00 £1,305.00 Rectangular shape NO CABLE PORTS £697.00 | WITH CABLE PORTS £893.00 £906.00 £923.00 £955.00 £1,373.00 d (S) Boat shaped (B) WITH CABLE PORTS £731.00 |  |