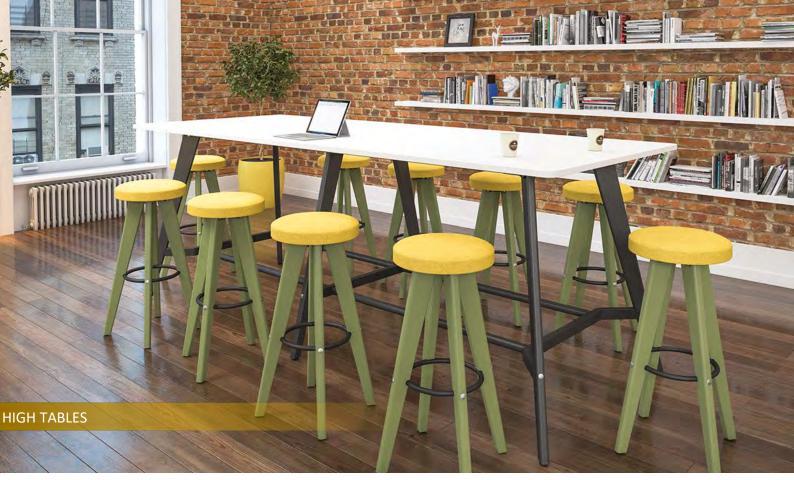

### HIGH MEETING TABLES

### 1000mm deep rectangular tables

| Product code                                                                              | Table length                                                                     | Over all size                                                                                                                                    | NO CABLE PORTS                                                                                    | WITH CABLE PORTS                                                                                          |  |
|-------------------------------------------------------------------------------------------|----------------------------------------------------------------------------------|--------------------------------------------------------------------------------------------------------------------------------------------------|---------------------------------------------------------------------------------------------------|-----------------------------------------------------------------------------------------------------------|--|
| HAT-PT1610R                                                                               | 1600mm                                                                           | 1600 x 1000 x 1106                                                                                                                               | £787.00                                                                                           | £821.00                                                                                                   |  |
| HAT-PT1810R                                                                               | 1800mm                                                                           | 1800 x 1000 x 1106                                                                                                                               | £800.00                                                                                           | £834.00                                                                                                   |  |
| HAT-PT2010R                                                                               | 2000mm                                                                           | 2000 x 1000 x 1106                                                                                                                               | £821.00                                                                                           | £855.00                                                                                                   |  |
| HAT-PT2410R                                                                               | 2400mm                                                                           | 2400 x 1000 x 1106                                                                                                                               | £849.00                                                                                           | £883.00                                                                                                   |  |
| HAT-PT3010R                                                                               | 3000mm                                                                           | 3000 x 1000 x 1106                                                                                                                               | £1,231.00                                                                                         | £1,328.00                                                                                                 |  |
| 800mm deep recta                                                                          | angular tables                                                                   |                                                                                                                                                  |                                                                                                   |                                                                                                           |  |
| Product code                                                                              | Table length                                                                     | Over all size                                                                                                                                    | NO CABLE PORTS                                                                                    | WITH CABLE PORTS                                                                                          |  |
| HAT-PT1608R                                                                               | 1600mm                                                                           | 1600 x 800 x 1106                                                                                                                                | £626.00                                                                                           | £660.00                                                                                                   |  |
| HAT-PT1808R                                                                               | 1800mm                                                                           | 1800 x 800 x 1106                                                                                                                                | £643.00                                                                                           | £677.00                                                                                                   |  |
| HAT-PT2008R                                                                               | 2000mm                                                                           | 2000 x 800 x 1106                                                                                                                                | £700.00                                                                                           | £704.00                                                                                                   |  |
| HAT-PT2408R                                                                               | 2400mm                                                                           | 2400 x 800 x 1106                                                                                                                                | £702.00                                                                                           | £735.00                                                                                                   |  |
| 1100mm deep                                                                               |                                                                                  |                                                                                                                                                  | Rectangular shaped (S) Boat shaped (B)                                                            |                                                                                                           |  |
|                                                                                           |                                                                                  |                                                                                                                                                  |                                                                                                   |                                                                                                           |  |
| Product code                                                                              | Table length                                                                     | Over all size                                                                                                                                    | NO CABLE PORTS                                                                                    | WITH CABLE PORTS                                                                                          |  |
|                                                                                           | Table length                                                                     | Over all size<br>1600 x 1100 x 1106                                                                                                              |                                                                                                   |                                                                                                           |  |
| Product code                                                                              | Ŭ                                                                                |                                                                                                                                                  | NO CABLE PORTS                                                                                    | WITH CABLE PORTS                                                                                          |  |
| Product code<br>HAT-PT1610R                                                               | 1600mm                                                                           | 1600 x 1100 x 1106                                                                                                                               | NO CABLE PORTS<br>£859.00                                                                         | WITH CABLE PORTS<br>£893.00                                                                               |  |
| Product code HAT-PT1610R HAT-PT1810R                                                      | 1600mm<br>1800mm                                                                 | 1600 x 1100 x 1106<br>1800 x 1100 x 1106                                                                                                         | NO CABLE PORTS<br>£859.00<br>£872.00                                                              | WITH CABLE PORTS<br>£893.00<br>£906.00                                                                    |  |
| Product code HAT-PT1610R HAT-PT1810R HAT-PT2010R                                          | 1600mm<br>1800mm<br>2000mm                                                       | 1600 x 1100 x 1106<br>1800 x 1100 x 1106<br>2000 x 1100 x 1106                                                                                   | NO CABLE PORTS<br>£859.00<br>£872.00<br>£889.00                                                   | WITH CABLE PORTS<br>£893.00<br>£906.00<br>£923.00                                                         |  |
| Product code HAT-PT1610R HAT-PT1810R HAT-PT2010R HAT-PT2410R                              | 1600mm<br>1800mm<br>2000mm<br>2400mm<br>3000mm                                   | 1600 x 1100 x 1106<br>1800 x 1100 x 1106<br>2000 x 1100 x 1106<br>2400 x 1100 x 1106                                                             | NO CABLE PORTS<br>£859.00<br>£872.00<br>£889.00<br>£920.00<br>£1,305.00                           | WITH CABLE PORTS<br>£893.00<br>£906.00<br>£923.00<br>£955.00                                              |  |
| Product code HAT-PT1610R HAT-PT1810R HAT-PT2010R HAT-PT2410R HAT-PT3010R                  | 1600mm<br>1800mm<br>2000mm<br>2400mm<br>3000mm                                   | 1600 x 1100 x 1106<br>1800 x 1100 x 1106<br>2000 x 1100 x 1106<br>2400 x 1100 x 1106                                                             | NO CABLE PORTS<br>£859.00<br>£872.00<br>£889.00<br>£920.00<br>£1,305.00                           | WITH CABLE PORTS £893.00 £906.00 £923.00 £955.00 £1,373.00                                                |  |
| Product code HAT-PT1610R HAT-PT1810R HAT-PT2010R HAT-PT2410R HAT-PT3010R 900mm deep recta | 1600mm<br>1800mm<br>2000mm<br>2400mm<br>3000mm                                   | 1600 x 1100 x 1106<br>1800 x 1100 x 1106<br>2000 x 1100 x 1106<br>2400 x 1100 x 1106<br>3000 x 1100 x 1106                                       | NO CABLE PORTS £859.00 £872.00 £889.00 £920.00 £1,305.00 Rectangular shape                        | WITH CABLE PORTS £893.00 £906.00 £923.00 £955.00 £1,373.00 d (5) Boat shaped (B)                          |  |
| Product code HAT-PT1610R HAT-PT1810R HAT-PT2010R HAT-PT2410R HAT-PT3010R 900mm deep recta | 1600mm<br>1800mm<br>2000mm<br>2400mm<br>3000mm<br>angular tables<br>Table length | 1600 x 1100 x 1106<br>1800 x 1100 x 1106<br>2000 x 1100 x 1106<br>2400 x 1100 x 1106<br>3000 x 1100 x 1106                                       | NO CABLE PORTS  £859.00  £872.00  £889.00  £920.00  £1,305.00  Rectangular shape                  | ### CABLE PORTS  #### £893.00  ##################################                                         |  |
| Product code HAT-PT1610R HAT-PT1810R HAT-PT2010R HAT-PT2410R HAT-PT3010R 900mm deep recta | 1600mm 1800mm 2000mm 2400mm 3000mm angular tables Table length 1600mm            | 1600 x 1100 x 1106<br>1800 x 1100 x 1106<br>2000 x 1100 x 1106<br>2400 x 1100 x 1106<br>3000 x 1100 x 1106<br>Over all size<br>1600 x 900 x 1106 | NO CABLE PORTS £859.00 £872.00 £889.00 £920.00 £1,305.00 Rectangular shape NO CABLE PORTS £697.00 | WITH CABLE PORTS £893.00 £906.00 £923.00 £955.00 £1,373.00 d (S) Boat shaped (B) WITH CABLE PORTS £731.00 |  |

Diamond Office Furniture Limited

1200/1300 Wide options available