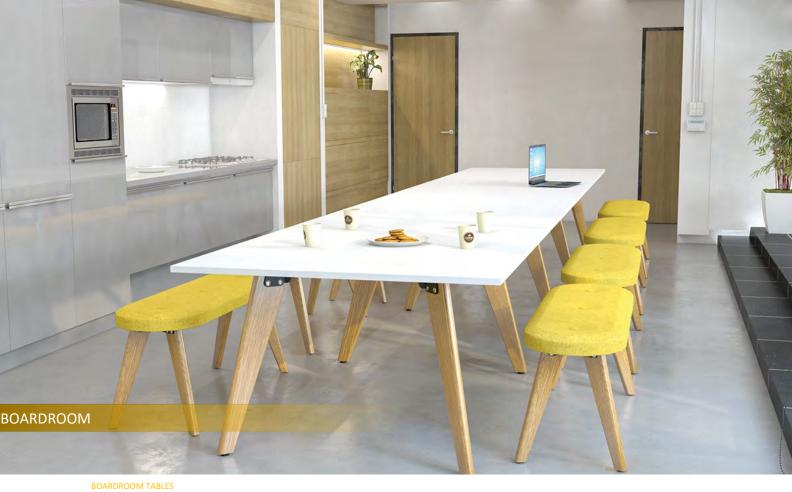

# HALF MOON DIAMOND RANGE TABLE COLLECTION

The Half Moon Diamond Range is a new bright and colourful range of bench tables.

# **5 YEAR GUARANTEE**

**Finishes Wood** 

On the last page of this brochure due to large choice.

Leg finishes

On the last page of this brochure due to large choice.



Unit 64 Greenway Business Centre Harlow Business Park Harlow, Essex CM19 5QE t + (0)1279 882 505 f + (0)1279 418 964 e sales@diamond-office.co.uk www.diamond-office.co.uk



| 1600mm deep rectangular tables       |                                |                                        | rectangular tables                   |                                         | Rectangular shaped (S) Boat shaped (B) |                                        |
|--------------------------------------|--------------------------------|----------------------------------------|--------------------------------------|-----------------------------------------|----------------------------------------|----------------------------------------|
| Product code                         | Table length                   | Over all size                          | NO CABLE PORTS                       | WITH CABLE PORTS                        | NO CABLE PORTS                         | WITH