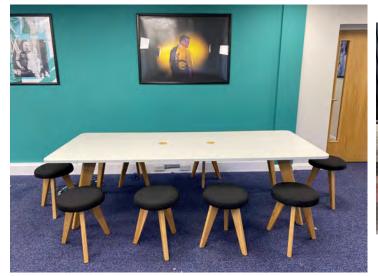

| Table length                   |                                        | NO CABLE PORTS                       | WITH CABLE PORTS                        | NO CABLE PORTS                         | WITH CABLE PORTS                       |
| Product code HAT-BT1814R             | Table length                   | 1800 x 1400 x 740                      | NO CABLE PORTS<br>£741.00            | WITH CABLE PORTS<br>£775.00             | NO CABLE PORTS<br>£809.00              | WITH CABLE PORTS<br>£843.00            |
| Product code HAT-BT1814R HAT-BT2014R | Table length 1800mm 2000mm     | 1800 x 1400 x 740<br>2000 x 1400 x 740 | NO CABLE PORTS<br>£741.00<br>£758.00 | <b>WITH CABLE PORTS</b> £775.00 £792.00 | NO CABLE PORTS<br>£809.00<br>£826.00   | WITH CABLE PORTS £843.00 £860.00       |







1200mm 1000mm and 800mm wide table options available

Please note: All prices are exclusive of VAT



Radiused square table Add "RS" Radiused square table Add "RS"

Square table

Shaped square table Add "SS" Round table Add "R"

Product code

Over all size

NO CABLE PORTS

WITH CABLE PORTS

WITH CABLE PORTS

WITH CABLE PORTS

| Product code | Over all size     | NO CABLE PORTS | WITH CABLE PORTS | NO CABLE PORTS | WITH CABLE P |
|--------------|-------------------|----------------|------------------|----------------|--------------|
| HAT-BT08S    | 800 x 800 x 740   | £454.00        | £471.00          | £454.00        | £471.00      |
| HAT-BT09S    | 900 x 900 x 740   | £463.00        | £480.00          | £454.00        | £471.00      |
| HAT-BT10S    | 1000 x 1000 x 740 | £480.00