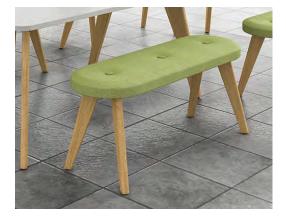

| Product code         | Shape | Size             | plain   | with buttons |
|----------------------|-------|------------------|---------|--------------|
| HAL-ST               | Stool | 375 x 375 x 500  | £235.00 | £245.00      |
| HAL-BE               | Bench | 1180 x 375 x 500 | £460.00 | £495.00      |
| Priced in fabric bar | nd A  |                  |         |              |