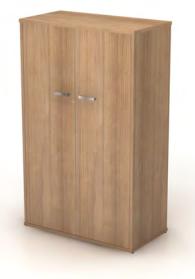

# Cupboards

#### Double door with open top

| HAL-DDC008         | 1060mm wide 525mm deep 847mm high  | £261.00 |
|--------------------|------------------------------------|---------|
| HAL-DDCO12         | 1060mm wide 525mm deep 1252mm high | £310.00 |
| HAL-DDCO16         | 1060mm wide 525mm deep 1657mm high | £368.00 |
| HAL-DDCO20         | 1060mm wide 525mm deep 2062mm high | £421.00 |
| Double door        |                                    |         |
| HAL-DDCDH          | 1000mm wide 525mm deep 725mm high  | £229.00 |
| HAL-DDC08          | 1000mm wide 525mm deep 847mm high  | £269.00 |
| HAL-DDC12          | 1000mm wide 525mm deep 1252mm high | £277.00 |
| HAL-DDC16          | 1000mm wide 525mm deep 1657mm high | £347.00 |
| HAL-DDC20          | 1000mm wide 525mm deep 2062mm high | £398.00 |
| Cupboards Fitments |                                    |         |
| HAL-WS             | Wooden shelf                       | £27.00  |
| HAL-ESC            | Wooden shelf inc coat rail         | £58.00  |
| HAL-MS             | Metal shelf                        | £39.00  |