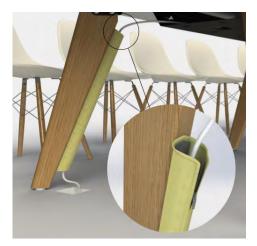

## **CABLE TRAYS**

| Fixed            |                                              | Single (S) | Double (D) |
|------------------|----------------------------------------------|------------|------------|
| HAL-FCT10        | 1000mm long cable tray                       | £64.00     | £81.00     |
| HAL-FCT1214      | 1200mm cable tray also fits 1400 workstation | £64.00     | £81.00     |
| HAL-FCT1618      | 1600mm cable tray also fits 1800 workstation | £64.00     | £81.00     |
| HAL-FCT20        | 2000mm cable tray                            | £71.00     | £93.00     |
| For Sliding tops |                                              |            |            |
| HAL-SCT10        | 1000mm long cable tray                       | £47.00     | £60.00     |
| HAL-SCT1214      | 1200mm cable tray also fits 1400 workstation | £47.00     | £60.00     |
| HAL-SCT1618      | 1600mm cable tray also fits 1800 workstation | £47.00     | £60.00     |
| HAL-SCT20        | 2000mm cable tray                            | £52.00     | £72.00     |
| Cable risers     |                                              |            |            |
| HAL-CRI          | Cable riser to fit on centre leg             | £93.00     |            |
| HAL-CRF          | Cable riser free standing                    | £91.00     |            |
| HAL-SCT1618      | Fabric riser to fit on to back of leg        | £60.00     |            |
|                  |                                              |            |            |