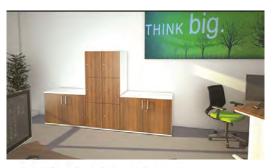

# Cupboards

#### Double door with open top

| HAL-DDC008         | 1060mm wide 525mm deep 847mm high  | £261.00 |
|--------------------|------------------------------------|---------|
| HAL-DDCO12         | 1060mm wide 525mm deep 1252mm high | £310.00 |
| HAL-DDCO16         | 1060mm wide 525mm deep 1657mm high | £368.00 |
| HAL-DDCO20         | 1060mm wide 525mm deep 2062mm high | £421.00 |
| Double door        |                                    |         |
| HAL-DDCDH          | 1000mm wide 525mm deep 725mm high  | £229.00 |
| HAL-DDC08          | 1000mm wide 525mm deep 847mm high  | £269.00 |
| HAL-DDC12          | 1000mm wide 525mm deep 1252mm high | £277.00 |
| HAL-DDC16          | 1000mm wide 525mm deep 1657mm high | £347.00 |
| HAL-DDC20          | 1000mm wide 525mm deep 2062mm high | £398.00 |
| Cupboards Fitments |                                    |         |
| HAL-WS             | Wooden shelf                       | £27.00  |
| HAL-ESC            | Wooden shelf inc coat rail         | £58.00  |
| HAL-MS             | Metal shelf                        | £39.00  |