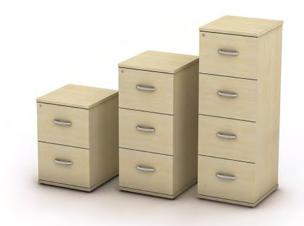

#### Mobile pedestal

| HAL-PED3HM     | 3 drawers     | 400mm wide 575mm deep 597mm high  | £159.00 |
|----------------|---------------|-----------------------------------|---------|
| HAL-PED3HMS    | 3 drawers     | 300mm wide 575mm deep 597mm high  | £159.00 |
| Desk High peo  | destal        |                                   |         |
| HAL-DHPED3     | 3 drawers     | 400mm wide 600mm deep 725mm high  | £159.00 |
| HAL-DHPED4     | 4 drawers     | 400mm wide 600mm deep 725mm high  | £159.00 |
| HAL-DHPED38    | 3 drawers     | 400mm wide 800mm deep 725mm high  | £185.00 |
| HAL-DHPED48    | 4 drawers     | 400mm wide 800mm deep 725mm high  | £185.00 |
| Filing Cabinet | S             |                                   |         |
| HAL-FC2        | 2 drawers     | 500mm wide 525mm deep 725mm high  | £197.00 |
| HAL-FC3        | 3 drawers     | 500mm wide 525mm deep 1055mm high | £236.00 |
| HAL-FC4        | 4 drawers     | 500mm wide 525mm deep 1385mm high | £275.00 |
| HAL-FC2SF      | 2d side filer | 815mm wide 525mm deep 725mm high  | £313.00 |

### **Pedestals**

#### Desk high storage

| HAL-MBCP  | Open bookcase and Pedesta | 800mm wide 600mm deep 725mm high |
|-----------|---------------------------|----------------------------------|
| HAL-MBCBP | Pedestal and cupboard     | 800mm wide 600mm deep 725mm high |
| HAL-MCB   | cupboard                  | 800mm wide 600mm deep 725mm high |

#### **Bookcases**

| HAL-BCDH | 1 shelf desk high | 800mm wide 350mm deep 725mm high  |
|----------|-------------------|-----------------------------------|
| HAL-BC08 | 1 shelf           | 800mm wide 350mm deep 847mm high  |
| HAL-BC12 | 2 shelves         | 800mm wide 350mm deep 1252mm high |
| HAL-BC16 | 3 shelves         | 800mm wide 350mm deep 1657mm high |
| HAL-BC20 | 4 shelves         | 800mm wide 350mm deep 2062mm high |