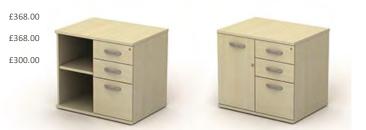

# **Pedestals**

#### Mobile pedestal

| HAL-PED3HM     | 3 drawers     | 400mm wide 575mm deep 597mm high  | £159.00 |
|----------------|---------------|-----------------------------------|---------|
| HAL-PED3HMS    | 3 drawers     | 300mm wide 575mm deep 597mm high  | £159.00 |
| Desk High peo  | destal        |                                   |         |
| HAL-DHPED3     | 3 drawers     | 400mm wide 600mm deep 725mm high  | £159.00 |
| HAL-DHPED4     | 4 drawers     | 400mm wide 600mm deep 725mm high  | £159.00 |
| HAL-DHPED38    | 3 drawers     | 400mm wide 800mm deep 725mm high  | £185.00 |
| HAL-DHPED48    | 4 drawers     | 400mm wide 800mm deep 725mm high  | £185.00 |
| Filing Cabinet | S             |                                   |         |
| HAL-FC2        | 2 drawers     | 500mm wide 525mm deep 725mm high  | £197.00 |
| HAL-FC3        | 3 drawers     | 500mm wide 525mm deep 1055mm high | £236.00 |
| HAL-FC4        | 4 drawers     | 500mm wide 525mm deep 1385mm high | £275.00 |
| HAL-FC2SF      | 2d side filer | 815mm wide 525mm deep 725mm high  | £313.00 |

### **Pedestals**

#### Desk high storage

| HAL-MBCP  | Open bookcase and Pedesta | 800mm wide 600mm deep 725mm high |
|-----------|---------------------------|----------------------------------|
| HAL-MBCBP | Pedestal and cupboard     | 800mm wide 600mm deep 725mm high |
| HAL-MCB   | cupboard                  | 800mm wide 600mm deep 725mm high |