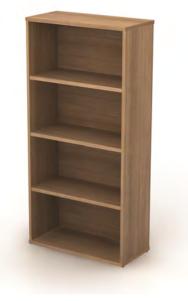

#### **Bookcases**

| HAL-BCDH | 1 shelf desk high | 800mm wide 350mm deep 725mm high  |
|----------|-------------------|-----------------------------------|
| HAL-BC08 | 1 shelf           | 800mm wide 350mm deep 847mm high  |
| HAL-BC12 | 2 shelves         | 800mm wide 350mm deep 1252mm high |
| HAL-BC16 | 3 shelves         | 800mm wide 350mm deep 1657mm high |
| HAL-BC20 | 4 shelves         | 800mm wide 350mm deep 2062mm high |