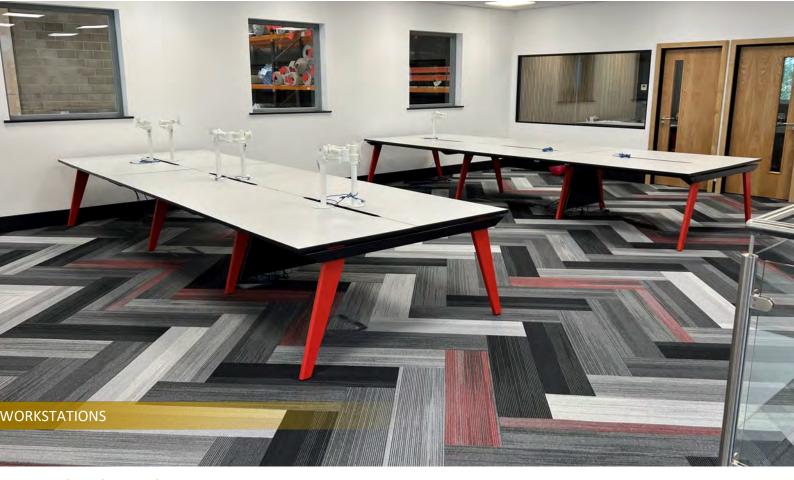

# Double Sided Bench1600mm deep

| Product code | workstation size | Person | Over all size     | Fixed tops | Sliding tops |
|--------------|------------------|--------|-------------------|------------|--------------|
| HAL-BB102    | 1000mm           | 2      | 1000 x 1600 x 725 | £671.00    | £726.00      |
| HAL-BB104    | 1000mm           | 4      | 2000 x 1600 x 725 | £1,178.00  | £1,289.00    |
| HAL-BB106    | 1000mm           | 6      | 3000 x 1600 x 725 | £1,684.00  | £1,851.00    |
| HAL-BB108    | 1000mm           | 8      | 4000 x 1600 x 725 | £2,190.00  | £2,413.00    |
| HAL-BB1010   | 1000mm           | 10     | 5000 x 1600 x 725 | £2,698.00  | £2,976.00    |
|              |                  |        |                   |            |              |
| HAL-BB122    | 1200mm           | 2      | 1200 x 1600 x 725 | £679.00    | £735.00      |
| HAL-BB124    | 1200mm           | 4      | 2400 x 1600 x 725 | £1,194.00  | £1,306.00    |
| HAL-BB126    | 1200mm           | 6      | 3600 x 1600 x 725 | £1,708.00  | £1,877.00    |
| HAL-BB128    | 1200mm           | 8      | 4800 x 1600 x 725 | £2,223.00  | £2,413.00    |
| HAL-BB1210   | 1200mm           | 10     | 6000 x 1600 x 725 | £2,738.00  | £3,020.00    |
|              |                  |        |                   |            |              |
| HAL-BB142    | 1400mm           | 2      | 1400 x 1600 x 725 | £690.00    | £745.00      |
| HAL-BB144    | 1400mm           | 4      | 2800 x 1600 x 725 | £1,215.00  | £1,326.00    |
| HAL-BB146    | 1400mm           | 6      | 4200 x 1600 x 725 | £1,740.00  | £1,906.00    |
| HAL-BB148    | 1400mm           | 8      | 5600 x 1600 x 725 | £2,266.00  | £2,487.00    |
| HAL-BB1410   | 1400mm           | 10     | 7000 x 1600 x 725 | £2,792.00  | £3,068.00    |
|              |                  |        |                   |            |              |
| HAL-BB162    | 1600mm           | 2      | 1600 x 1600 x 725 | £705.00    | £761.00      |
| HAL-BB164    | 1600mm           | 4      | 3200 x 1600 x 725 | £1,246.00  | £1,391.00    |
| HAL-BB166    | 1600mm           | 6      | 4800 x 1600 x 725 | £1,786.00  | £1,955.00    |
| HAL-BB168    | 1600mm           | 8      | 6400 x 1600 x 725 | £2,327.00  | £2,618.00    |
| HAL-BB1610   | 1600mm           | 10     | 8000 x 1600 x 725 | £2,867.00  | £3,149.00    |
|              |                  |        |                   |            |              |
| HAL-BB182    | 1800mm           | 2      | 1800 x 1600 x 725 | £721.00    | £778.00      |
| HAL-BB184    | 1800mm           | 4      | 3600 x 1600 x 725 | £1,279.00  | £1,684.00    |
| HAL-BB186    | 1800mm           | 6      | 5400 x 1600 x 725 | £1,837.00  | £2,005.00    |
| HAL-BB188    | 1800mm           | 8      | 7200 x 1600 x 725 | £2,394.00  | £2,618.00    |
| HAL-BB1810   | 1800mm           | 10     | 9000 x 1600 x 725 | £2,952.00  | £3,231.00    |
|              |                  |        |                   |            |              |

All double sided benches come in A 1200mm deep option

Diamond Office Furniture Limited