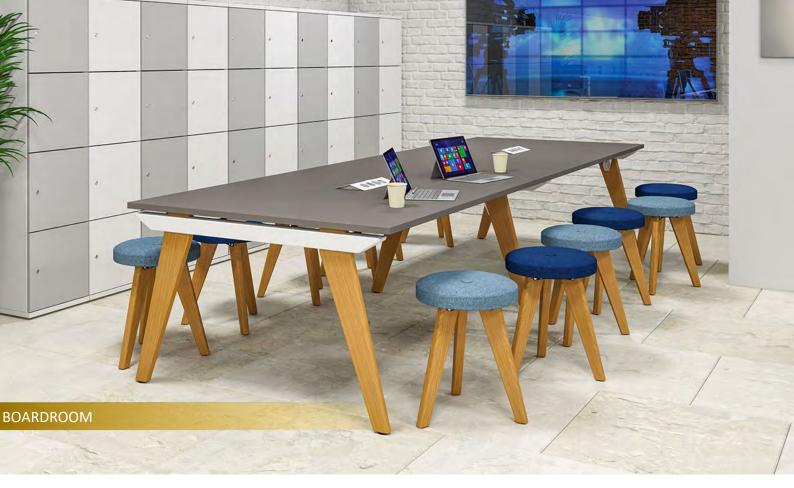

#### BOARDROOM TABLES

800mm deep

| Product code    | Table size | Over all size     | PRICE   | PRICE WITH POWER |
|-----------------|------------|-------------------|---------|------------------|
| HAL-BT168       | 1600mm     | 1600 x 800 x 725  | £492.00 | £550.00          |
| HAL-BT188       | 1800mm     | 1800 x 800 x 725  | £499.00 | £556.00          |
| HAL-BT208       | 2000mm     | 2000 x 800 x 725  | £505.00 | £560.00          |
| 1200mm deep     |            |                   |         |                  |
| HAL-BT1212      | 1200mm     | 1200 x 1200 x 725 | £679.00 | £735.00          |
| HAL-BT1412      | 1400mm     | 1400 x 1200 x 725 | £690.00 | £745.00          |
| HAL-BT1612      | 1600mm     | 1600 x 1200 x 725 | £702.00 | £758.00          |
| HAL-BT1812      | 1800mm     | 1800 x 1200 x 725 | £716.00 | £772.00          |
| HAL-BT2012      | 2000mm     | 2000 x 1200 x 725 | £724.00 | £781.00          |
| 1200mm deep add | on table   |                   |         |                  |
| HAL-BT1212A     | 1200mm     | 1200 x 1200 x 725 | £514.00 | £570.00          |
| HAL-BT1412A     | 1400mm     | 1400 x 1200 x 725 | £525.00 | £581.00          |
| HAL-BT1612A     | 1600mm     | 1600 x 1200 x 725 | £537.00 | £593.00          |
| HAL-BT1812A     | 1800mm     | 1800 x 1200 x 725 | £552.00 | £609.00          |
| HAL-BT2012A     | 2000mm     | 2000 x 1200 x 725 | £560.00 | £617.00          |
| 1600mm deep     |            |                   |         |                  |
| HAL-BT1216      | 1200mm     | 1200 x 1600 x 725 | £679.00 | £735.00          |
| HAL-BT1416      | 1400mm     | 1400 x 1600 x 725 | £690.00 | £745.00          |
| HAL-BT1616      | 1600mm     | 1600 x 1600 x 725 | £702.00 | £758.00          |
| HAL-BT1816      | 1800mm     | 1800 x 1600 x 725 | £716.00 | £772.00          |
| HAL-BT2016      | 2000mm     | 2000 x 1600 x 725 | £724.00 | £779.00          |
| 1600mm deep add | on table   |                   |         |                  |
| HAL-BT1216A     | 1200mm     | 1200 x 1600 x 725 | £514.00 | £570.00          |
| HAL-BT1416A     | 1400mm     | 1400 x 1600 x 725 | £526.00 | £581.00          |
| HAL-BT1616A     | 1600mm     | 1600 x 1600 x 725 | £537.00 | £594.00          |
| HAL-BT1816A     | 1800mm     | 1800 x 1600 x 725 | £552.00 | £609.00          |
| HAL-BT2016A     | 2000mm     | 2000 x 1600 x 725 | £560.00 | £617.00          |
|                 |            |                   |         |                  |

| Product code         | Shape | Size             | plain   | with buttons |
|----------------------|-------|------------------|---------|--------------|
| HAL-ST               | Stool | 375 x 375 x 500  | £235.00 | £245.00      |
| HAL-BE               | Bench | 1180 x 375 x 500 | £460.00 | £495.00      |
| Priced in fabric bar | nd A  |                  |         |              |