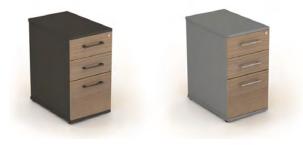

# **Pedestals**

#### Mobile pedestal

| HAL-PED3HM     | 3 drawers     | 400mm wide 575mm deep 597mm high  | £159.00 |
|----------------|---------------|-----------------------------------|---------|
| HAL-PED3HMS    | 3 drawers     | 300mm wide 575mm deep 597mm high  | £159.00 |
| Desk High peo  | destal        |                                   |         |
| HAL-DHPED3     | 3 drawers     | 400mm wide 600mm deep 725mm high  | £159.00 |
| HAL-DHPED4     | 4 drawers     | 400mm wide 600mm deep 725mm high  | £159.00 |
| HAL-DHPED38    | 3 drawers     | 400mm wide 800mm deep 725mm high  | £185.00 |
| HAL-DHPED48    | 4 drawers     | 400mm wide 800mm deep 725mm high  | £185.00 |
| Filing Cabinet | S             |                                   |         |
| HAL-FC2        | 2 drawers     | 500mm wide 525mm deep 725mm high  | £197.00 |
| HAL-FC3        | 3 drawers     | 500mm wide 525mm deep 1055mm high | £236.00 |
| HAL-FC4        | 4 drawers     | 500mm wide 525mm deep 1385mm high | £275.00 |
| HAL-FC2SF      | 2d side filer | 815mm wide 525mm deep 725mm high  | £313.00 |