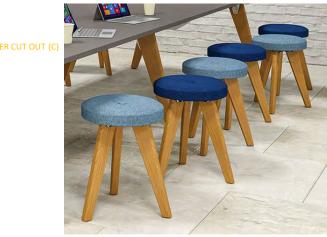

| Product code         | Shape | Size             | plain   | with buttons |
|----------------------|-------|------------------|---------|--------------|
| HAL-ST               | Stool | 375 x 375 x 500  | £235.00 | £245.00      |
| HAL-BE               | Bench | 1180 x 375 x 500 | £460.00 | £495.00      |
| Priced in fabric bar | nd A  |                  |         |              |