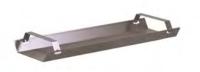

## **CABLE TRAYS**

| Fixed            |                                              | Single (S) | Double (D) |
|------------------|----------------------------------------------|------------|------------|
| HAL-FCT10        | 1000mm long cable tray                       | £64.00     | £81.00     |
| HAL-FCT1214      | 1200mm cable tray also fits 1400 workstation | £64.00     | £81.00     |
| HAL-FCT1618      | 1600mm cable tray also fits 1800 workstation | £64.00     | £81.00     |
| HAL-FCT20        | 2000mm cable tray                            | £71.00     | £93.00     |
| For Sliding tops |                                              |            |            |
| HAL-SCT10        | 1000mm long cable tray                       | £47.00     | £60.00     |
| HAL-SCT1214      | 1200mm cable tray also fits 1400 workstation | £47.00     | £60.00     |
| HAL-SCT1618      | 1600mm cable tray also fits 1800 workstation | £47.00     | £60.00     |
| HAL-SCT20        | 2000mm cable tray                            | £52.00     | £72.00     |
| Cable risers     |                                              |            |            |
| HAL-CRI          | Cable riser to fit on centre leg             | £93.00     |            |
| HAL-CRF          | Cable riser free standing                    | £91.00     |            |
| HAL-SCT1618      | Fabric riser to fit on to back of leg        | £60.00     |            |
|                  |                                              |            |            |