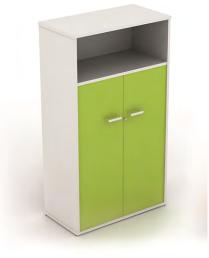

#### Desk high storage

| HAL-MBCP  | Open bookcase and Pedesta | 800mm wide 600mm deep 725mm high |
|-----------|---------------------------|----------------------------------|
| HAL-MBCBP | Pedestal and cupboard     | 800mm wide 600mm deep 725mm high |
| HAL-MCB   | cupboard                  | 800mm wide 600mm deep 725mm high |

#### **Bookcases**

| HAL-BCDH | 1 shelf desk high | 800mm wide 350mm deep 725mm high  |
|----------|-------------------|-----------------------------------|
| HAL-BC08 | 1 shelf           | 800mm wide 350mm deep 847mm high  |
| HAL-BC12 | 2 shelves         | 800mm wide 350mm deep 1252mm high |
| HAL-BC16 | 3 shelves         | 800mm wide 350mm deep 1657mm high |
| HAL-BC20 | 4 shelves         | 800mm wide 350mm deep 2062mm high |

# Cupboards

#### Double door with open top

| HAL-DDC008         | 1060mm wide 525mm deep 847mm high  | £261.00 |
|--------------------|------------------------------------|---------|
| HAL-DDCO12         | 1060mm wide 525mm deep 1252mm high | £310.00 |
| HAL-DDCO16         | 1060mm wide 525mm deep 1657mm high | £368.00 |
| HAL-DDCO20         | 1060mm wide 525mm deep 2062mm high | £421.00 |
| Double door        |                                    |         |
| HAL-DDCDH          | 1000mm wide 525mm deep 725mm high  | £229.00 |
| HAL-DDC08          | 1000mm wide 525mm deep 847mm high  | £269.00 |
| HAL-DDC12          | 1000mm wide 525mm deep 1252mm high | £277.00 |
| HAL-DDC16          | 1000mm wide 525mm deep 1657mm high | £347.00 |
| HAL-DDC20          | 1000mm wide 525mm deep 2062mm high | £398.00 |
| Cupboards Fitments |                                    |         |
| HAL-WS             | Wooden shelf                       | £27.00  |
| HAL-ESC            | Wooden shelf inc coat rail         | £58.00  |
| HAL-MS             | Metal shelf                        | £39.00  |