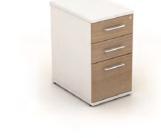

# **Pedestals**

#### Mobile pedestal

| HAL-PED3HM     | 3 drawers     | 400mm wide 575mm deep 597mm high  | £159.00 |
|----------------|---------------|-----------------------------------|---------|
| HAL-PED3HMS    | 3 drawers     | 300mm wide 575mm deep 597mm high  | £159.00 |
| Desk High peo  | destal        |                                   |         |
| HAL-DHPED3     | 3 drawers     | 400mm wide 600mm deep 725mm high  | £159.00 |
| HAL-DHPED4     | 4 drawers     | 400mm wide 600mm deep 725mm high  | £159.00 |
| HAL-DHPED38    | 3 drawers     | 400mm wide 800mm deep 725mm high  | £185.00 |
| HAL-DHPED48    | 4 drawers     | 400mm wide 800mm deep 725mm high  | £185.00 |
| Filing Cabinet | S             |                                   |         |
| HAL-FC2        | 2 drawers     | 500mm wide 525mm deep 725mm high  | £197.00 |
| HAL-FC3        | 3 drawers     | 500mm wide 525mm deep 1055mm high | £236.00 |
| HAL-FC4        | 4 drawers     | 500mm wide 525mm deep 1385mm high | £275.00 |
| HAL-FC2SF      | 2d side filer | 815mm wide 525mm deep 725mm high  | £313.00 |