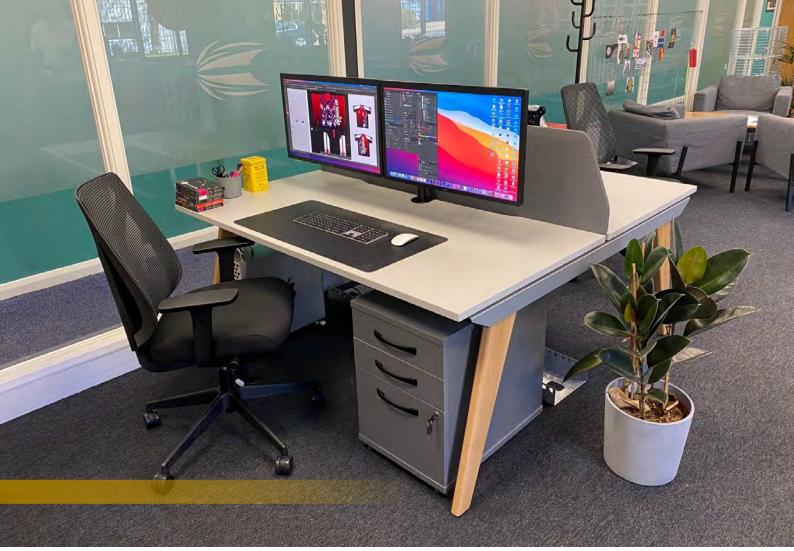

# HALF MOON DIAMOND RANGE

The Half Moon Diamond Range is a new bright and colourful range of bench desking.