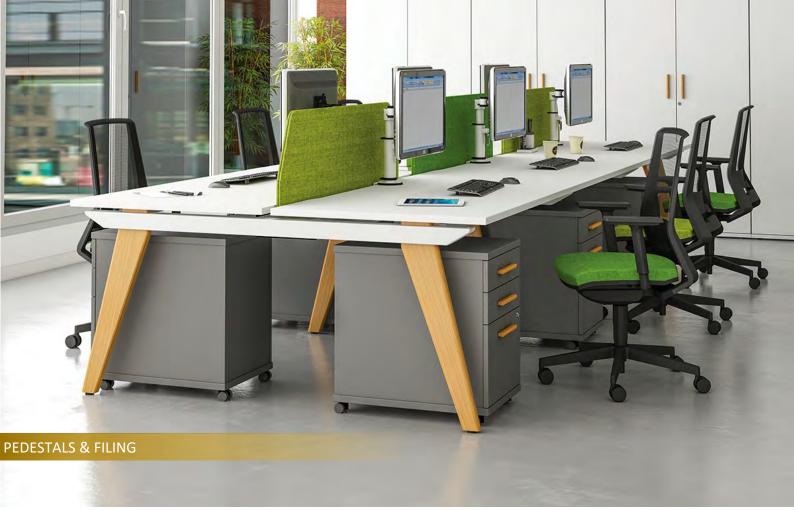

# **Pedestals**

#### Mobile pedestal

| HAL-PED3HM     | 3 drawers     | 400mm wide 575mm deep 597mm high  | £159.00 |
|----------------|---------------|-----------------------------------|---------|
| HAL-PED3HMS    | 3 drawers     | 300mm wide 575mm deep 597mm high  | £159.00 |
| Desk High peo  | destal        |                                   |         |
| HAL-DHPED3     | 3 drawers     | 400mm wide 600mm deep 725mm high  | £159.00 |
| HAL-DHPED4     | 4 drawers     | 400mm wide 600mm deep 725mm high  | £159.00 |
| HAL-DHPED38    | 3 drawers     | 400mm wide 800mm deep 725mm high  | £185.00 |
| HAL-DHPED48    | 4 drawers     | 400mm wide 800mm deep 725mm high  | £185.00 |
| Filing Cabinet | S             |                                   |         |
| HAL-FC2        | 2 drawers     | 500mm wide 525mm deep 725mm high  | £197.00 |
| HAL-FC3        | 3 drawers     | 500mm wide 525mm deep 1055mm high | £236.00 |
| HAL-FC4        | 4 drawers     | 500mm wide 525mm deep 1385mm high | £275.00 |
| HAL-FC2SF      | 2d side filer | 815mm wide 525mm deep 725mm high  | £313.00 |

### **Pedestals**