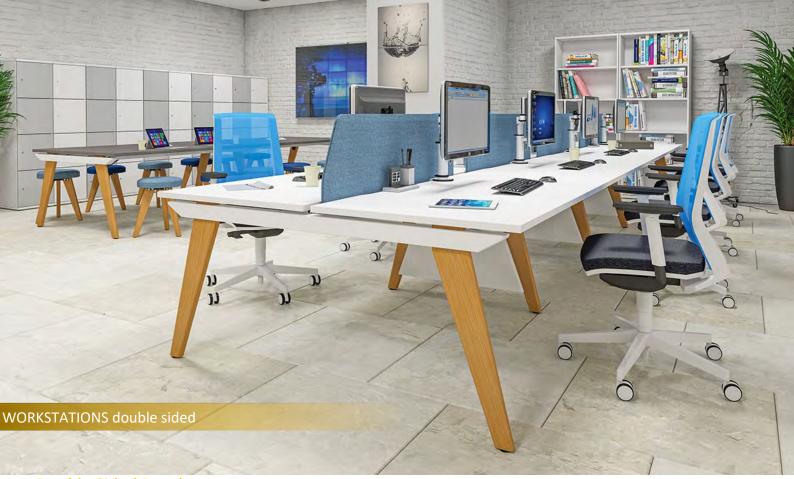

# HALF MOON DIAMOND RANGE

The Half Moon Diamond Range is a new bright and colourful range of bench desking.

# Double Sided Bench1600mm deep

| Product code | workstation size | Person | Over all size     | Fixed tops | Sliding tops |
|--------------|------------------|--------|-------------------|------------|--------------|
| HAL-BB102    | 1000mm           | 2      | 1000 x 1600 x 725 | £671.00    | £726.00      |
| HAL-BB104    | 1000mm           | 4      | 2000 x 1600 x 725 | £1,178.00  | £1,289.00    |
| HAL-BB106    | 1000mm           | 6      | 3000 x 1600 x 725 | £1,684.00  | £1,851.00    |
| HAL-BB108    | 1000mm           | 8      | 4000 x 1600 x 725 | £2,190.00  | £2,413.00    |
| HAL-BB1010   | 1000mm           | 10     | 5000 x 1600 x 725 | £2,698.00  | £2,976.00    |
|              |                  |        |                   |            |              |
| HAL-BB122    | 1200mm           | 2      | 1200 x 1600 x 725 | £679.00    | £735.00      |
| HAL-BB124    | 1200mm           | 4      | 2400 x 1600 x 725 | £1,194.00  | £1,306.00    |
| HAL-BB126    | 1200mm           | 6      | 3600 x 1600 x 725 | £1,708.00  | £1,877.00    |
| HAL-BB128    | 1200mm           | 8      | 4800 x 1600 x 725 | £2,223.00  | £2,413.00    |
| HAL-BB1210   | 1200mm           | 10     | 6000 x 1600 x 725 | £2,738.00  | £3,020.00    |
|              |                  |        |                   |            |              |
| HAL-BB142    | 1400mm           | 2      | 1400 x 1600 x 725 | £690.00    | £745.00      |
| HAL-BB144    | 1400mm           | 4      | 2800 x 1600 x 725 | £1,215.00  | £1,326.00    |
| HAL-BB146    | 1400mm           | 6      | 4200 x 1600 x 725 | £1,740.00  | £1,906.00    |
| HAL-BB148    | 1400mm           | 8      | 5600 x 1600 x 725 | £2,266.00  | £2,487.00    |
| HAL-BB1410   | 1400mm           | 10     | 7000 x 1600 x 725 | £2,792.00  | £3,068.00    |
|              |                  |        |                   |            |              |
| HAL-BB162    | 1600mm           | 2      | 1600 x 1600 x 725 | £705.00    | £761.00      |
| HAL-BB164    | 1600mm           | 4      | 3200 x 1600 x 725 | £1,246.00  | £1,391.00    |
| HAL-BB166    | 1600mm           | 6      | 4800 x 1600 x 725 | £1,786.00  | £1,955.00    |
| HAL-BB168    | 1600mm           | 8      | 6400 x 1600 x 725 | £2,327.00  | £2,618.00    |
| HAL-BB1610   | 1600mm           | 10     | 8000 x 1600 x 725 | £2,867.00  | £3,149.00    |
|              |                  |        |                   |            |              |
| HAL-BB182    | 1800mm           | 2      | 1800 x 1600 x 725 | £721.00    | £778.00      |
| HAL-BB184    | 1800mm           | 4      | 3600 x 1600 x 725 | £1,279.00  | £1,684.00    |
| HAL-BB186    | 1800mm           | 6      | 5400 x 1600 x 725 | £1,837.00  | £2,005.00    |
| HAL-BB188    | 1800mm           | 8      | 7200 x 1600 x 725 | £2,394.00  | £2,618.00    |
| HAL-BB1810   | 1800mm           | 10     | 9000 x 1600 x 725 | £2,952.00  | £3,231.00    |
|              |                  |        |                   |            |              |

All double sided benches come in A 1200mm deep option

Diamond Office Furniture Limited