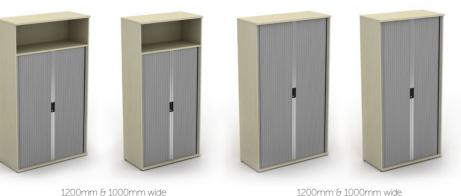

# **UNIVERSAL STORAGE**

#### Low to high storage

(available as 2062mm, 1657mm, 1252mm, 847mm & 725mm high)

1200mm & 1000mm wide open tambour units

1000mm, 800mm & 600mm wide bookcases

narrow mobile pedestals

1000mm & 800mm wide

open units