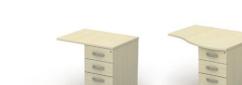

#### Desk high storage

(no handles)

(choice of 2 or 3 drawers)

(AN)

(CO)

Calva Oak

Anthracite