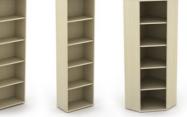

#### Low to high storage

(available as 2062mm, 1657mm, 1252mm, 847mm & 725mm high)

1200mm & 1000mm wide open tambour units

1000mm, 800mm & 600mm wide bookcases

narrow mobile pedestals

1000mm & 800mm wide

open units

11

extension pedestals

1000mm & 800mm wide

cupboards

600mm deep filing cabinets (4, 3 or 2 drawers)

525mm deep filing cabinets (4, 3 or 2 drawers)

1000mm & 800mm wide

open cupboards