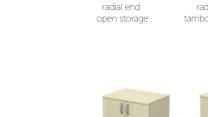

# **UNIVERSAL STORAGE**

#### Low to high storage

(available as 2062mm, 1657mm, 1252mm, 847mm & 725mm high)

1200mm & 1000mm wide open tambour units

1000mm, 800mm & 600mm wide bookcases

narrow mobile pedestals

1000mm & 800mm wide

open units