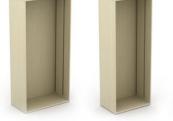

#### Low to high storage

(available as 2062mm, 1657mm, 1252mm, 847mm & 725mm high)

1200mm & 1000mm wide open tambour units

1000mm, 800mm & 600mm wide bookcases

narrow mobile pedestals

1000mm & 800mm wide

open units