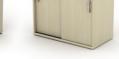

# **UNIVERSAL STORAGE**

#### Low to high storage

(available as 2062mm, 1657mm, 1252mm, 847mm & 725mm high)

1200mm & 1000mm wide open tambour units

1000mm, 800mm & 600mm wide bookcases

narrow mobile pedestals

1000mm & 800mm wide

open units

11

extension pedestals

1000mm & 800mm wide

cupboards

600mm deep filing cabinets (4, 3 or 2 drawers)

525mm deep filing cabinets (4, 3 or 2 drawers)

1000mm & 800mm wide

open cupboards