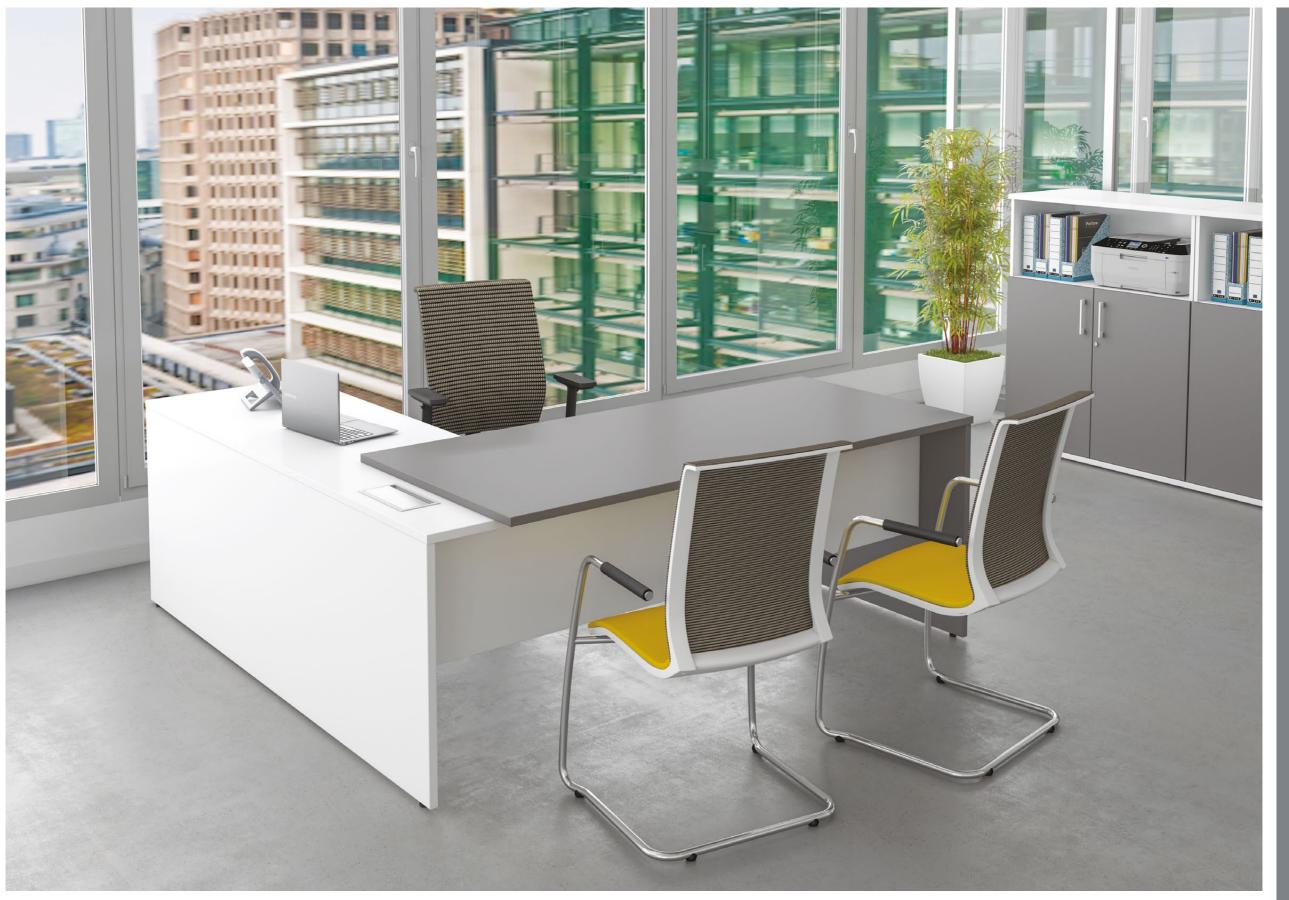

#### Colours Universal Storage

(Doors, fascias or carcass from a choice of 17 board finishes with a selection of handles)

Rectangular Executive workstations are also available as an alternative or accompaniment when the corner workstation is not suitable.

Colours storage is available with a choice of 17 board finishes for fascias and doors.

All desking, storage & pedestal tops are finished with 2mm PVC heavy duty edging tape.

Two tone 1 finish & black return

## **COLOUR OPTIONS**

Two tone 1 finish & silver return

Two tone 1 finish & white return