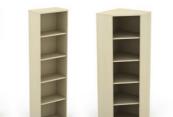

#### Low to high storage

(available as 2062mm, 1657mm, 1252mm, 847mm & 725mm high)

1200mm & 1000mm wide open tambour units

1000mm, 800mm & 600mm wide bookcases

narrow mobile pedestals

1000mm & 800mm wide

open units

11

extension pedestals

1000mm & 800mm wide

cupboards

600mm deep filing cabinets (4, 3 or 2 drawers)

525mm deep filing cabinets (4, 3 or 2 drawers)

1000mm & 800mm wide

open cupboards