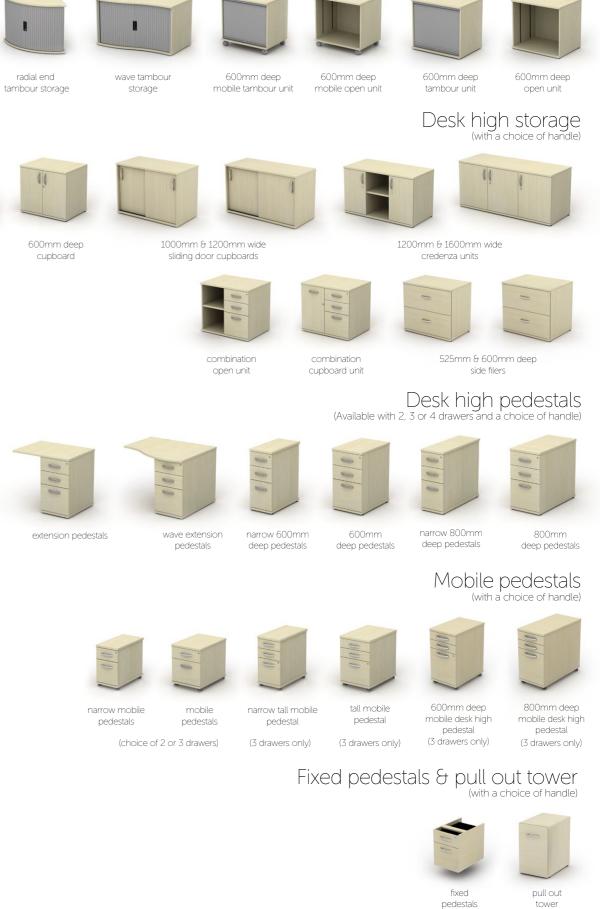

#### Colours Universal Storage

(Doors, fascias or carcass from a choice of 17 board finishes with a selection of handles)

Rectangular Executive workstations are also available as an alternative or accompaniment when the corner workstation is not suitable.

#### Low to high storage

(available as 2062mm, 1657mm, 1252mm, 847mm & 725mm high)

1200mm & 1000mm wide open tambour units

1000mm, 800mm & 600mm wide bookcases

narrow mobile pedestals

1000mm & 800mm wide

open units

11

extension pedestals

1000mm & 800mm wide

cupboards

600mm deep filing cabinets (4, 3 or 2 drawers)

525mm deep filing cabinets (4, 3 or 2 drawers)

1000mm & 800mm wide

open cupboards

Personal lockers

(choice of 2, 3, 4 or a single door option)

personal lockers available with various door options

600mm deep mobile cupboard

#### Desk high storage

(no handles)

(choice of 2 or 3 drawers)

(AN)

(CO)

Calva Oak

Anthracite