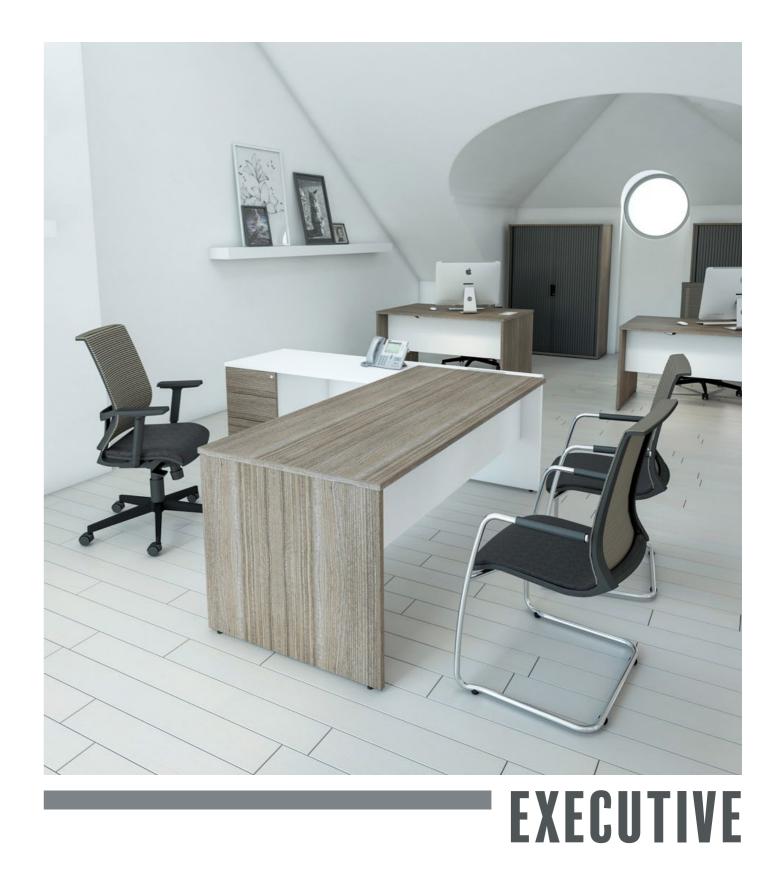

# EXECUTIVE

Executive is our latest desk range presenting a stylish, managerial work space. This small range of rectangular and radial panel end workstations with integrated 3 drawer pedestals is a high end addition to any office.

At Imperial we pride ourselves in manufacturing quality office furniture.

Executive is available with a single or two toned finish. Choose from a combination of our 17 board finishes to suit your requirements.

The Fresh seating collection offers modern, stylish seating to complement your new executive workstation.

Our new Slate and Mocha board finishes can be paired together to create a modern, fresh feel to your new working environment.

8

The Executive corner workstation comes complete with and integrated 3 drawer pedestal with contrasting fascias.