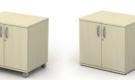

# **UNIVERSAL STORAGE**

11

extension pedestals

1000mm & 800mm wide

cupboards

600mm deep filing cabinets (4, 3 or 2 drawers)

525mm deep filing cabinets (4, 3 or 2 drawers)

1000mm & 800mm wide

open cupboards