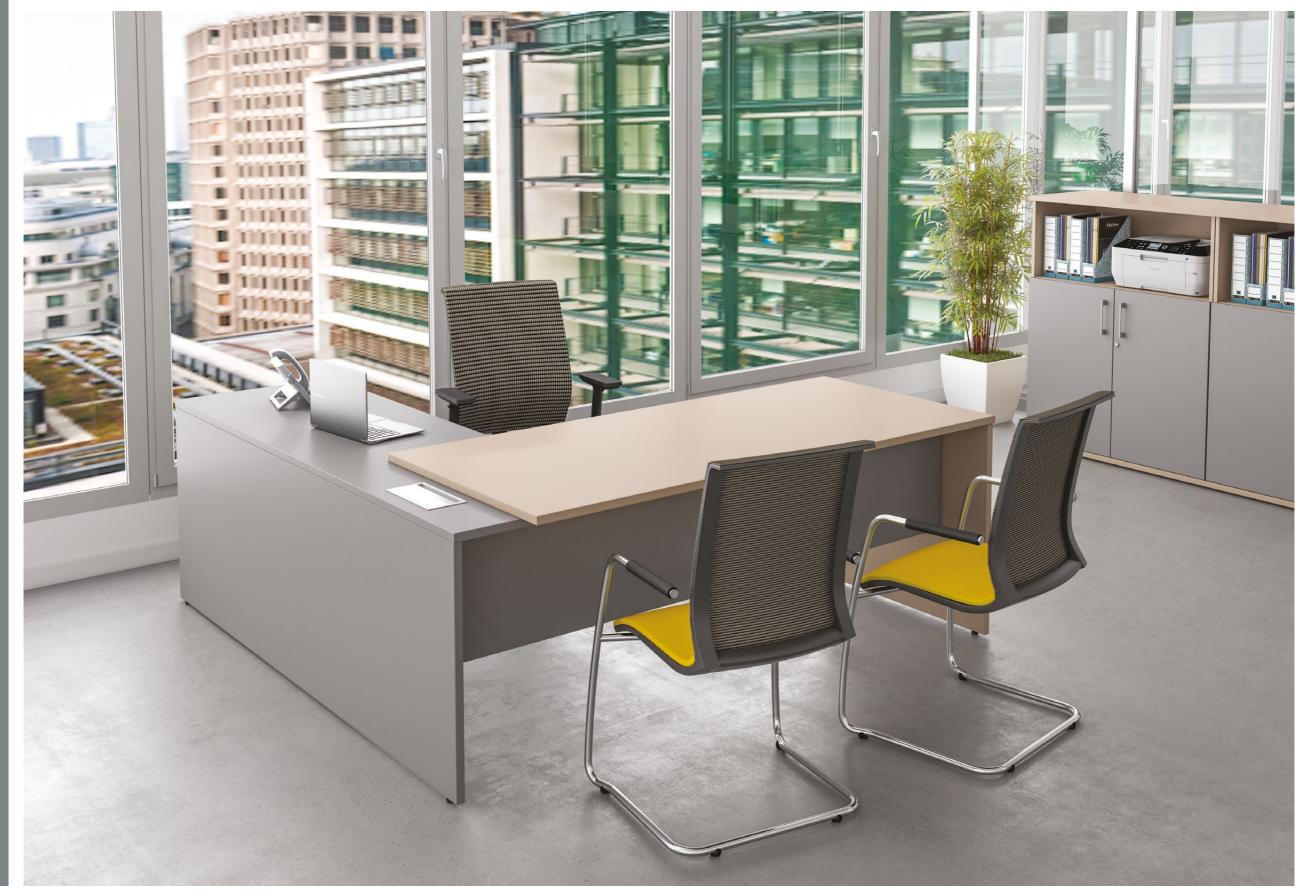

#### Colours Universal Storage

(Doors, fascias or carcass from a choice of 17 board finishes with a selection of handles)

Rectangular Executive workstations are also available as an alternative or accompaniment when the corner workstation is not suitable.

Colours storage is available with a choice of 17 board finishes for fascias and doors.

All desking, storage & pedestal tops are finished with 2mm PVC heavy duty edging tape.

Two tone 1 finish & black return

## **COLOUR OPTIONS**

Two tone 1 finish & silver return

Two tone 1 finish & white return