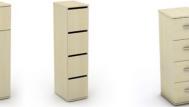

Personal lockers

(choice of 2, 3, 4 or a single door option)

personal lockers available with various door options

600mm deep mobile cupboard

#### Desk high storage

(no handles)

(choice of 2 or 3 drawers)

(AN)

(CO)

Calva Oak

Anthracite