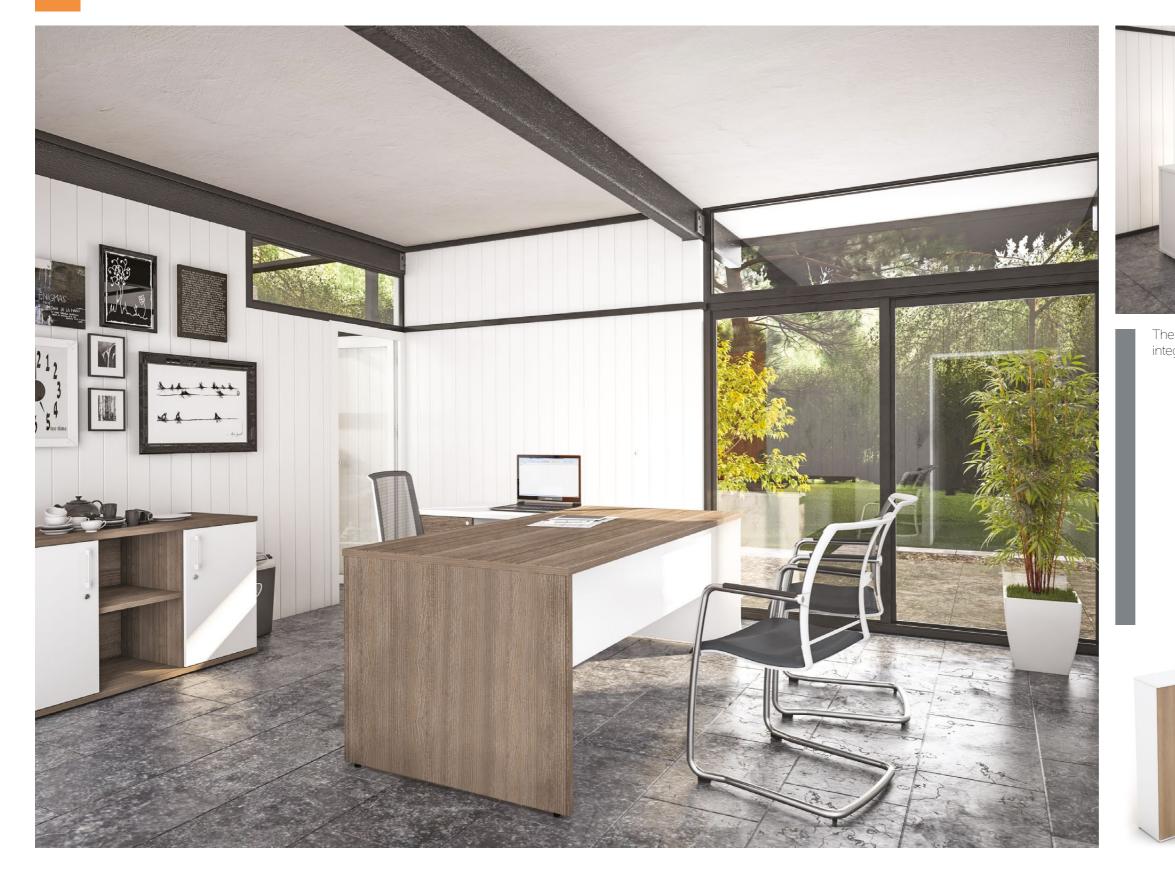

# EXECUTIVE

Executive is our latest desk range presenting a stylish, managerial work space. This small range of rectangular and radial panel end workstations with integrated 3 drawer pedestals is a high end addition to any office.

At Imperial we pride ourselves in manufacturing quality office furniture.

Executive is available with a single or two toned finish. Choose from a combination of our 17 board finishes to suit your requirements.

#### Colours Universal Storage

(Doors, fascias or carcass from a choice of 17 board finishes with a selection of handles)

Rectangular Executive workstations are also available as an alternative or accompaniment when the corner workstation is not suitable.