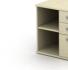

#### Low to high storage

(available as 2062mm, 1657mm, 1252mm, 847mm & 725mm high)

1200mm & 1000mm wide open tambour units

1000mm, 800mm & 600mm wide bookcases

narrow mobile pedestals

1000mm & 800mm wide

open units

11

extension pedestals

1000mm & 800mm wide

cupboards

600mm deep filing cabinets (4, 3 or 2 drawers)

525mm deep filing cabinets (4, 3 or 2 drawers)

1000mm & 800mm wide

open cupboards

Personal lockers

(choice of 2, 3, 4 or a single door option)

personal lockers available with various door options

600mm deep mobile cupboard