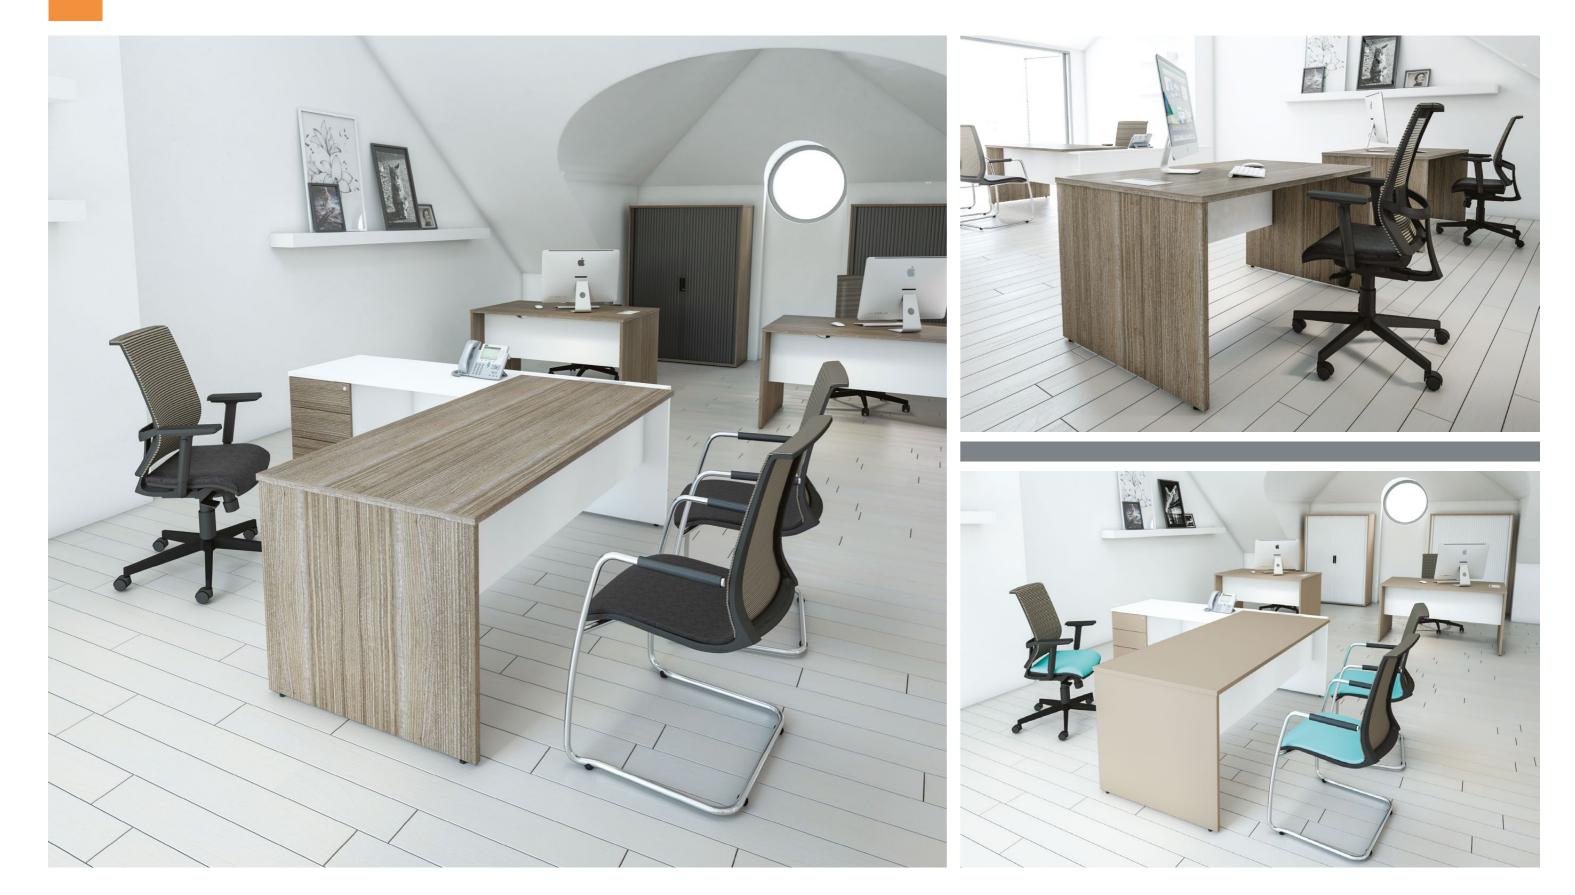

# EXECUTIVE

Executive is our latest desk range presenting a stylish, managerial work space. This small range of rectangular and radial panel end workstations with integrated 3 drawer pedestals is a high end addition to any office.

At Imperial we pride ourselves in manufacturing quality office furniture.

Executive is available with a single or two toned finish. Choose from a combination of our 17 board finishes to suit your requirements.

The Fresh seating collection offers modern, stylish seating to complement your new executive workstation.

Our new Slate and Mocha board finishes can be paired together to create a modern, fresh feel to your new working environment.

8

The Executive corner workstation comes complete with and integrated 3 drawer pedestal with contrasting fascias.

#### Colours Universal Storage

(Doors, fascias or carcass from a choice of 17 board finishes with a selection of handles)

Rectangular Executive workstations are also available as an alternative or accompaniment when the corner workstation is not suitable.