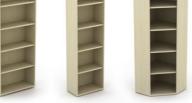

#### Low to high storage

(available as 2062mm, 1657mm, 1252mm, 847mm & 725mm high)

1200mm & 1000mm wide open tambour units

1000mm, 800mm & 600mm wide bookcases

narrow mobile pedestals

1000mm & 800mm wide

open units

11

extension pedestals

1000mm & 800mm wide

cupboards

600mm deep filing cabinets (4, 3 or 2 drawers)

525mm deep filing cabinets (4, 3 or 2 drawers)

1000mm & 800mm wide

open cupboards