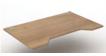

## Single Side Bench 800mm deep

| 1200 or 1400 long | Straight tops    | Fixed tops | Sliding tops |
|-------------------|------------------|------------|--------------|
| CUS-S112          | Single desk      | £309.00    | £356.00      |
| CUS-S-EXT12       | Add on desk      | £204.00    | £288.00      |
|                   | wave tops        | Fixed tops | Sliding tops |
| CUS-S112W         | Single desk      | £322.00    | £369.00      |
| CUS-S-EXT12W      | Add on desk      | £216.00    | £301.00      |
|                   | Double wave tops | Fixed tops | Sliding tops |
| CUS-S112D         | Single desk      | £322.00    | £369.00      |
| CUS-S-EXT12D      | Add on desk      | £216.00    | £301.00      |
|                   |                  |            |              |
| 1600 or 1800 long | Straight tops    | Fixed tops | Sliding tops |
| CUS-S116          | Single desk      | £346.00    | £393.00      |
| CUS-S-EXT16       | Add on desk      | £248.00    | £324.00      |
|                   | wave tops        | Fixed tops | Sliding tops |
| CUS-S116W         | Single desk      | £354.00    | £401.00      |
| CUS-S-EXT16W      | Add on desk      | £256.00    | £333.00      |
|                   | Double wave tops | Fixed tops | Sliding tops |
| CUS-S1126D        | Single desk      | £354.00    | £401.00      |
|                   |                  |            |              |