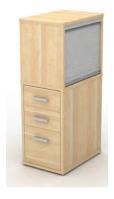

| CUS-DHPED3   | 3 drawers                  | 410mm wide 600mm deep 725mm high    | £200.00 |
|--------------|----------------------------|-------------------------------------|---------|
| CUS-DHPED3O  | 3 drawers open top bookcas | e 410mm wide 600mm deep 1225mm high | £280.00 |
| CUS-DHPEDST  | 3 drawers tambour top b/c  | 410mm wide 600mm deep 1225mm high   | £479.00 |
| CUS-DHPED38  | 3 drawers                  | 410mm wide 800mm deep 725mm high    | £245.00 |
| CUS-DHPED38O | 3 drawers open top bookcas | e 410mm wide 800mm deep 1225mm high | £328.00 |
| CUS-DHPED38T | 3 drawers tambour top b/c  | 410mm wide 600mm deep 1225mm high   | £527.00 |