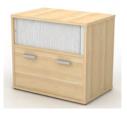

#### Filing Cabinets

| CUS-FC2   | 2 drawers                 | 500mm wide 525mm deep 725mm high  | £219.00 |
|-----------|---------------------------|-----------------------------------|---------|
| CUS-FC3   | 3 drawers                 | 500mm wide 525mm deep 1055mm high | £261.00 |
| CUS-FC4   | 4 drawers                 | 500mm wide 525mm deep 1385mm high | £310.00 |
| CUS-FC2SF | 2d side filer             | 815mm wide 525mm deep 725mm high  | £341.00 |
| CUS-FC1ST | 1d side filer top tambour | 815mm wide 525mm deep 725mm high  | £513.00 |
| CUS-FC1SO | 1d side filer top open    | 815mm wide 525mm deep 725mm high  | £266.00 |