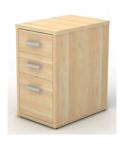

| CUS-DHPED3   | 3 drawers                  | 410mm wide 600mm deep 725mm high    | £200.00 |
|--------------|----------------------------|-------------------------------------|---------|
| CUS-DHPED3O  | 3 drawers open top bookcas | e 410mm wide 600mm deep 1225mm high | £280.00 |
| CUS-DHPEDST  | 3 drawers tambour top b/c  | 410mm wide 600mm deep 1225mm high   | £479.00 |
| CUS-DHPED38  | 3 drawers                  | 410mm wide 800mm deep 725mm high    | £245.00 |
| CUS-DHPED38O | 3 drawers open top bookcas | e 410mm wide 800mm deep 1225mm high | £328.00 |
| CUS-DHPED38T | 3 drawers tambour top b/c  | 410mm wide 600mm deep 1225mm high   | £527.00 |