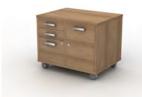

#### Mobile pedestal

| CUS-PED3HM  | 3 drawers             | 410mm wide 575mm deep 597mm high | £200.00 |
|-------------|-----------------------|----------------------------------|---------|
| CUS-PED3HMS | 3 drawers             | 295mm wide 575mm deep 597mm high | £200.00 |
| CUS-PEDCOM  | 1 drawer + open space | 410mm wide 575mm deep 597mm high | £173.00 |
| CUS-PEDCOMS | 1 drawer + open space | 291mm wide 575mm deep 597mm high | £173.00 |