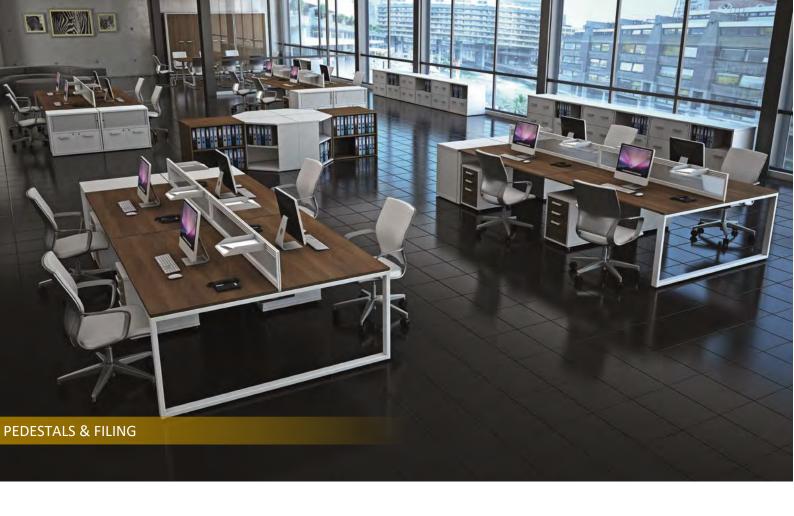

## **Pedestals**

#### Mobile pedestal

| CUS-PED3HM  | 3 drawers             | 410mm wide 575mm deep 597mm high | £200.00 |
|-------------|-----------------------|----------------------------------|---------|
| CUS-PED3HMS | 3 drawers             | 295mm wide 575mm deep 597mm high | £200.00 |
| CUS-PEDCOM  | 1 drawer + open space | 410mm wide 575mm deep 597mm high | £173.00 |
| CUS-PEDCOMS | 1 drawer + open space | 291mm wide 575mm deep 597mm high | £173.00 |

| CUS-DHPED3   | 3 drawers                  | 410mm wide 600mm deep 725mm high    | £200.00 |
|--------------|----------------------------|-------------------------------------|---------|
| CUS-DHPED3O  | 3 drawers open top bookcas | e 410mm wide 600mm deep 1225mm high | £280.00 |
| CUS-DHPEDST  | 3 drawers tambour top b/c  | 410mm wide 600mm deep 1225mm high   | £479.00 |
| CUS-DHPED38  | 3 drawers                  | 410mm wide 800mm deep 725mm high    | £245.00 |
| CUS-DHPED38O | 3 drawers open top bookcas | e 410mm wide 800mm deep 1225mm high | £328.00 |
| CUS-DHPED38T | 3 drawers tambour top b/c  | 410mm wide 600mm deep 1225mm high   | £527.00 |

#### Filing Cabinets

| CUS-FC2   | 2 drawers                 | 500mm wide 525mm deep 725mm high  | £219.00 |
|-----------|---------------------------|-----------------------------------|---------|
| CUS-FC3   | 3 drawers                 | 500mm wide 525mm deep 1055mm high | £261.00 |
| CUS-FC4   | 4 drawers                 | 500mm wide 525mm deep 1385mm high | £310.00 |
| CUS-FC2SF | 2d side filer             | 815mm wide 525mm deep 725mm high  | £341.00 |
| CUS-FC1ST | 1d side filer top tambour | 815mm wide 525mm deep 725mm high  | £513.00 |
| CUS-FC1SO | 1d side filer top open    | 815mm wide 525mm deep 725mm high  | £266.00 |