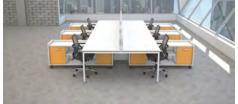

# **CUSHETTE DIAMOND RANGE**

The Cushette Diamond Range provides a professional, Sophisticated and Corporate company image incorporating contemporary design elements with modern materials and finishes.

## Single Side Bench 800mm deep

| 1200 or 1400 long | Straight tops    | Fixed tops | Sliding tops |
|-------------------|------------------|------------|--------------|
| CUS-S112          | Single desk      | £309.00    | £356.00      |
| CUS-S-EXT12       | Add on desk      | £204.00    | £288.00      |
|                   | wave tops        | Fixed tops | Sliding tops |
| CUS-S112W         | Single desk      | £322.00    | £369.00      |
| CUS-S-EXT12W      | Add on desk      | £216.00    | £301.00      |
|                   | Double wave tops | Fixed tops | Sliding tops |
| CUS-S112D         | Single desk      | £322.00    | £369.00      |
| CUS-S-EXT12D      | Add on desk      | £216.00    | £301.00      |
|                   |                  |            |              |
| 1600 or 1800 long | Straight tops    | Fixed tops | Sliding tops |
| CUS-S116          | Single desk      | £346.00    | £393.00      |
| CUS-S-EXT16       | Add on desk      | £248.00    | £324.00      |
|                   | wave tops        | Fixed tops | Sliding tops |
| CUS-S116W         | Single desk      | £354.00    | £401.00      |
| CUS-S-EXT16W      | Add on desk      | £256.00    | £333.00      |
|                   | Double wave tops | Fixed tops | Sliding tops |
| CUS-S1126D        | Single desk      | £354.00    | £401.00      |
|                   |                  |            |              |

## Double Sided Bench<sub>1600mm deep</sub>

1200 or 1400 long Straight tops

| CUS-D112          | Double desk      | £475.00    | £556.00      |
|-------------------|------------------|------------|--------------|
| CUS-D-EXT12       | Add on desks     | £437.00    | £526.00      |
|                   | wave tops        | Fixed tops | Sliding tops |
| CUS-D112W         | Double desk      | £495.00    | £576.00      |
| CUS-D-EXT12W      | Add on desks     | £457.00    | £546.00      |
|                   | Double wave tops | Fixed tops | Sliding tops |
| CUS-D112D         | Double desk      | £495.00    | £576.00      |
| CUS-D-EXT12D      | Add on desks     | £457.00    | £546.00      |
|                   |                  |            |              |
| 1600 or 1800 long | Straight tops    | Fixed tops | Sliding tops |
| CUS-D116          | Double desk      | £509.00    | £610.00      |
| CUS-D-EXT16       | Add on desks     | £481.00    | £570.00      |
|                   | wave tops        | Fixed tops | Sliding tops |
| CUS-D116W         | Double desk      | £529.00    | £630.00      |
| CUS-D-EXT16W      | Add on desks     | £501.00    | £590.00      |
|                   | Double wave tops | Fixed tops | Sliding tops |
| CUS-D116D         | Double desk      | £529.00    | £630.00      |
| CUS-D-EXT16D      | Add on desks     | £501.00    | £590.00      |