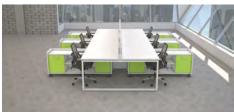

# **CUSHETTE DIAMOND RANGE**

The Cushette Diamond Range provides a professional, Sophisticated and Corporate company image incorporating contemporary design elements with modern materials and finishes.

## Single Side Bench 800mm deep

| 1200 or 1400 long | Straight tops    | Fixed tops | Sliding tops |
|-------------------|------------------|------------|--------------|
| CUS-S112          | Single desk      | £309.00    | £356.00      |
| CUS-S-EXT12       | Add on desk      | £204.00    | £288.00      |
|                   | wave tops        | Fixed tops | Sliding tops |
| CUS-S112W         | Single desk      | £322.00    | £369.00      |
| CUS-S-EXT12W      | Add on desk      | £216.00    | £301.00      |
|                   | Double wave tops | Fixed tops | Sliding tops |
| CUS-S112D         | Single desk      | £322.00    | £369.00      |
| CUS-S-EXT12D      | Add on desk      | £216.00    | £301.00      |
|                   |                  |            |              |
| 1600 or 1800 long | Straight tops    | Fixed tops | Sliding tops |
| CUS-S116          | Single desk      | £346.00    | £393.00      |
| CUS-S-EXT16       | Add on desk      | £248.00    | £324.00      |
|                   | wave tops        | Fixed tops | Sliding tops |
| CUS-S116W         | Single desk      | £354.00    | £401.00      |
| CUS-S-EXT16W      | Add on desk      | £256.00    | £333.00      |
|                   | Double wave tops | Fixed tops | Sliding tops |
| CUS-S1126D        | Single desk      | £354.00    | £401.00      |
|                   |                  |            |              |

## Double Sided Bench<sub>1600mm deep</sub>

1200 or 1400 long Straight tops

| CUS-D112          | Double desk      | £475.00    | £556.00      |
|-------------------|------------------|------------|--------------|
| CUS-D-EXT12       | Add on desks     | £437.00    | £526.00      |
|                   | wave tops        | Fixed tops | Sliding tops |
| CUS-D112W         | Double desk      | £495.00    | £576.00      |
| CUS-D-EXT12W      | Add on desks     | £457.00    | £546.00      |
|                   | Double wave tops | Fixed tops | Sliding tops |
| CUS-D112D         | Double desk      | £495.00    | £576.00      |
| CUS-D-EXT12D      | Add on desks     | £457.00    | £546.00      |
|                   |                  |            |              |
| 1600 or 1800 long | Straight tops    | Fixed tops | Sliding tops |
| CUS-D116          | Double desk      | £509.00    | £610.00      |
| CUS-D-EXT16       | Add on desks     | £481.00    | £570.00      |
|                   | wave tops        | Fixed tops | Sliding tops |
| CUS-D116W         | Double desk      | £529.00    | £630.00      |
| CUS-D-EXT16W      | Add on desks     | £501.00    | £590.00      |
|                   | Double wave tops | Fixed tops | Sliding tops |
| CUS-D116D         | Double desk      | £529.00    | £630.00      |
| CUS-D-EXT16D      | Add on desks     | £501.00    | £590.00      |