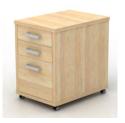

#### Mobile pedestal

| CUS-PED3HM  | 3 drawers             | 410mm wide 575mm deep 597mm high | £200.00 |
|-------------|-----------------------|----------------------------------|---------|
| CUS-PED3HMS | 3 drawers             | 295mm wide 575mm deep 597mm high | £200.00 |
| CUS-PEDCOM  | 1 drawer + open space | 410mm wide 575mm deep 597mm high | £173.00 |
| CUS-PEDCOMS | 1 drawer + open space | 291mm wide 575mm deep 597mm high | £173.00 |