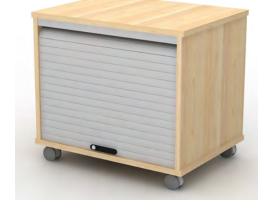

#### Roll Under Mobile Storage

| CUS-MBC   | Open bookcase              | 800mm wide 600mm deep 640mm high | £292.00 |
|-----------|----------------------------|----------------------------------|---------|
| CUS-MBCP  | Open bookcase and Pedestal | 800mm wide 600mm deep 640mm high | £333.00 |
| CUS-MBCBP | Pedestal and cupboard      | 800mm wide 600mm deep 640mm high | £377.00 |
| CUS-MTAM  | Tambour unit               | 800mm wide 600mm deep 640mm high | £451.00 |