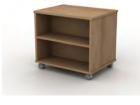

#### Roll Under Mobile Storage

| CUS-MBC   | Open bookcase              | 800mm wide 600mm deep 640mm high | £292.00 |
|-----------|----------------------------|----------------------------------|---------|
| CUS-MBCP  | Open bookcase and Pedestal | 800mm wide 600mm deep 640mm high | £333.00 |
| CUS-MBCBP | Pedestal and cupboard      | 800mm wide 600mm deep 640mm high | £377.00 |
| CUS-MTAM  | Tambour unit               | 800mm wide 600mm deep 640mm high | £451.00 |