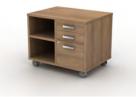

#### Mobile pedestal

| CUS-PED3HM  | 3 drawers             | 410mm wide 575mm deep 597mm high | £200.00 |
|-------------|-----------------------|----------------------------------|---------|
| CUS-PED3HMS | 3 drawers             | 295mm wide 575mm deep 597mm high | £200.00 |
| CUS-PEDCOM  | 1 drawer + open space | 410mm wide 575mm deep 597mm high | £173.00 |
| CUS-PEDCOMS | 1 drawer + open space | 291mm wide 575mm deep 597mm high | £173.00 |

| CUS-DHPED3   | 3 drawers                  | 410mm wide 600mm deep 725mm high    | £200.00 |
|--------------|----------------------------|-------------------------------------|---------|
| CUS-DHPED3O  | 3 drawers open top bookcas | e 410mm wide 600mm deep 1225mm high | £280.00 |
| CUS-DHPEDST  | 3 drawers tambour top b/c  | 410mm wide 600mm deep 1225mm high   | £479.00 |
| CUS-DHPED38  | 3 drawers                  | 410mm wide 800mm deep 725mm high    | £245.00 |
| CUS-DHPED38O | 3 drawers open top bookcas | e 410mm wide 800mm deep 1225mm high | £328.00 |
| CUS-DHPED38T | 3 drawers tambour top b/c  | 410mm wide 600mm deep 1225mm high   | £527.00 |