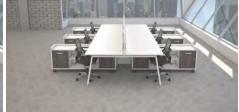

# **CUSHETTE DIAMOND RANGE**

The Cushette Diamond Range provides a professional, Sophisticated and Corporate company image incorporating contemporary design elements with modern materials and finishes.

## Single Side Bench 800mm deep

| 1200 or 1400 long | Straight tops    | Fixed tops | Sliding tops |
|-------------------|------------------|------------|--------------|
| CUS-S112          | Single desk      | £309.00    | £356.00      |
| CUS-S-EXT12       | Add on desk      | £204.00    | £288.00      |
|                   | wave tops        | Fixed tops | Sliding tops |
| CUS-S112W         | Single desk      | £322.00    | £369.00      |
| CUS-S-EXT12W      | Add on desk      | £216.00    | £301.00      |
|                   | Double wave tops | Fixed tops | Sliding tops |
| CUS-S112D         | Single desk      | £322.00    | £369.00      |
| CUS-S-EXT12D      | Add on desk      | £216.00    | £301.00      |
|                   |                  |            |              |
| 1600 or 1800 long | Straight tops    | Fixed tops | Sliding tops |
| CUS-S116          | Single desk      | £346.00    | £393.00      |
| CUS-S-EXT16       | Add on desk      | £248.00    | £324.00      |
|                   | wave tops        | Fixed tops | Sliding tops |
| CUS-S116W         | Single desk      | £354.00    | £401.00      |
| CUS-S-EXT16W      | Add on desk      | £256.00    | £333.00      |
|                   | Double wave tops | Fixed tops | Sliding tops |
| CUS-S1126D        | Single desk      | £354.00    | £401.00      |
|                   |                  |            |              |

## Double Sided Bench<sub>1600mm deep</sub>

1200 or 1400 long Straight tops

| CUS-D112          | Double desk      | £475.00    | £556.00      |
|-------------------|------------------|------------|--------------|
| CUS-D-EXT12       | Add on desks     | £437.00    | £526.00      |
|                   | wave tops        | Fixed tops | Sliding tops |
| CUS-D112W         | Double desk      | £495.00    | £576.00      |
| CUS-D-EXT12W      | Add on desks     | £457.00    | £546.00      |
|                   | Double wave tops | Fixed tops | Sliding tops |
| CUS-D112D         | Double desk      | £495.00    | £576.00      |
| CUS-D-EXT12D      | Add on desks     | £457.00    | £546.00      |
|                   |                  |            |              |
| 1600 or 1800 long | Straight tops    | Fixed tops | Sliding tops |
| CUS-D116          | Double desk      | £509.00    | £610.00      |
| CUS-D-EXT16       | Add on desks     | £481.00    | £570.00      |
|                   | wave tops        | Fixed tops | Sliding tops |
| CUS-D116W         | Double desk      | £529.00    | £630.00      |
| CUS-D-EXT16W      | Add on desks     | £501.00    | £590.00      |
|                   | Double wave tops | Fixed tops | Sliding tops |
| CUS-D116D         | Double desk      | £529.00    | £630.00      |
| CUS-D-EXT16D      | Add on desks     | £501.00    | £590.00      |