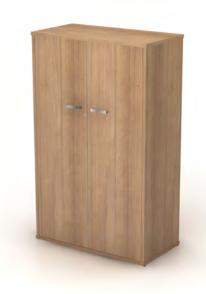

 CUS-DDCDH
 1060mm wide 525mm deep 725mm high
 £243.00

 CUS-DDC08
 1060mm wide 525mm deep 847mm high
 £244.00

 CUS-DDC12
 1060mm wide 525mm deep 1252mm high
 £310.00

 CUS-DDC16
 1060mm wide 525mm deep 1657mm high
 £368.00

 CUS-DDC20
 1060mm wide 525mm deep 2062mm high
 £422.00