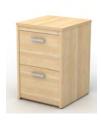

| CUS-DHPED3   | 3 drawers                  | 410mm wide 600mm deep 725mm high    | £200.00 |
|--------------|----------------------------|-------------------------------------|---------|
| CUS-DHPED3O  | 3 drawers open top bookcas | e 410mm wide 600mm deep 1225mm high | £280.00 |
| CUS-DHPEDST  | 3 drawers tambour top b/c  | 410mm wide 600mm deep 1225mm high   | £479.00 |
| CUS-DHPED38  | 3 drawers                  | 410mm wide 800mm deep 725mm high    | £245.00 |
| CUS-DHPED38O | 3 drawers open top bookcas | e 410mm wide 800mm deep 1225mm high | £328.00 |
| CUS-DHPED38T | 3 drawers tambour top b/c  | 410mm wide 600mm deep 1225mm high   | £527.00 |