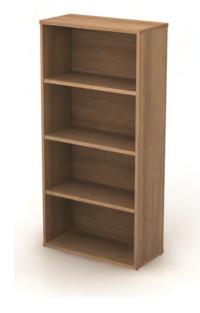

#### Bookcases

| CUS-BCDH | 1 shelf desk high | 800mm wide 350mm deep 725mm high  | £156.00 |
|----------|-------------------|-----------------------------------|---------|
| CUS-BC08 | 1 shelf           | 800mm wide 350mm deep 847mm high  | £160.00 |
| CUS-BC12 | 2 shelves         | 800mm wide 350mm deep 1252mm high | £177.00 |
| CUS-BC16 | 3 shelves         | 800mm wide 350mm deep 1657mm high | £191.00 |
| CUS-BC20 | 4 shelves         | 800mm wide 350mm deep 2062mm high | £222.00 |