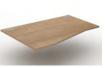

## Double Sided Bench<sub>1600mm deep</sub>

1200 or 1400 long Straight tops

| CUS-D112          | Double desk      | £475.00    | £556.00      |
|-------------------|------------------|------------|--------------|
| CUS-D-EXT12       | Add on desks     | £437.00    | £526.00      |
|                   | wave tops        | Fixed tops | Sliding tops |
| CUS-D112W         | Double desk      | £495.00    | £576.00      |
| CUS-D-EXT12W      | Add on desks     | £457.00    | £546.00      |
|                   | Double wave tops | Fixed tops | Sliding tops |
| CUS-D112D         | Double desk      | £495.00    | £576.00      |
| CUS-D-EXT12D      | Add on desks     | £457.00    | £546.00      |
|                   |                  |            |              |
| 1600 or 1800 long | Straight tops    | Fixed tops | Sliding tops |
| CUS-D116          | Double desk      | £509.00    | £610.00      |
| CUS-D-EXT16       | Add on desks     | £481.00    | £570.00      |
|                   | wave tops        | Fixed tops | Sliding tops |
| CUS-D116W         | Double desk      | £529.00    | £630.00      |
| CUS-D-EXT16W      | Add on desks     | £501.00    | £590.00      |
|                   | Double wave tops | Fixed tops | Sliding tops |
| CUS-D116D         | Double desk      | £529.00    | £630.00      |
| CUS-D-EXT16D      | Add on desks     | £501.00    | £590.00      |

Fixed tops

Sliding tops

HOOP LEG GOAL POST LEG A FRAME LEG