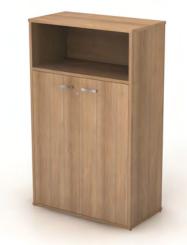

#### Double door with open top

| CUS-DDC008  | 1060mm wide 525mm deep 847mm high  | £261.00 |
|-------------|------------------------------------|---------|
| CUS-DDCO12  | 1060mm wide 525mm deep 1252mm high | £310.00 |
| CUS-DDCO16  | 1060mm wide 525mm deep 1657mm high | £368.00 |
| CUS-DDCO20  | 1060mm wide 525mm deep 2062mm high | £422.00 |
| Double door |                                    |         |