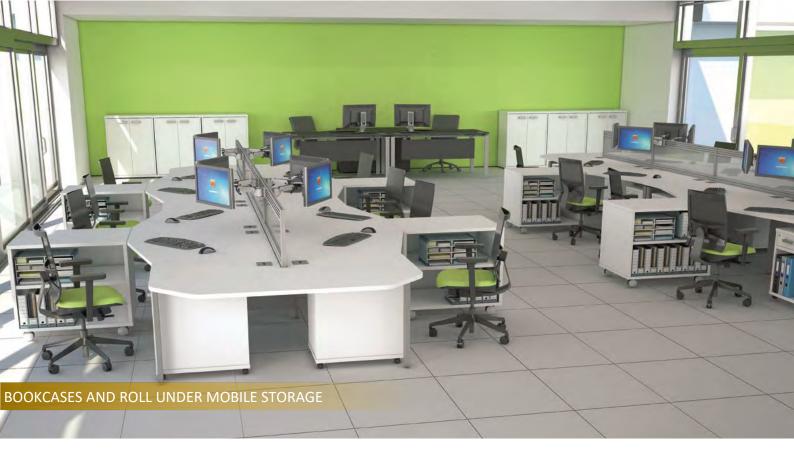

#### Roll Under Mobile Storage

| CUS-MBC   | Open bookcase              | 800mm wide 600mm deep 640mm high | £292.00 |
|-----------|----------------------------|----------------------------------|---------|
| CUS-MBCP  | Open bookcase and Pedestal | 800mm wide 600mm deep 640mm high | £333.00 |
| CUS-MBCBP | Pedestal and cupboard      | 800mm wide 600mm deep 640mm high | £377.00 |
| CUS-MTAM  | Tambour unit               | 800mm wide 600mm deep 640mm high | £451.00 |