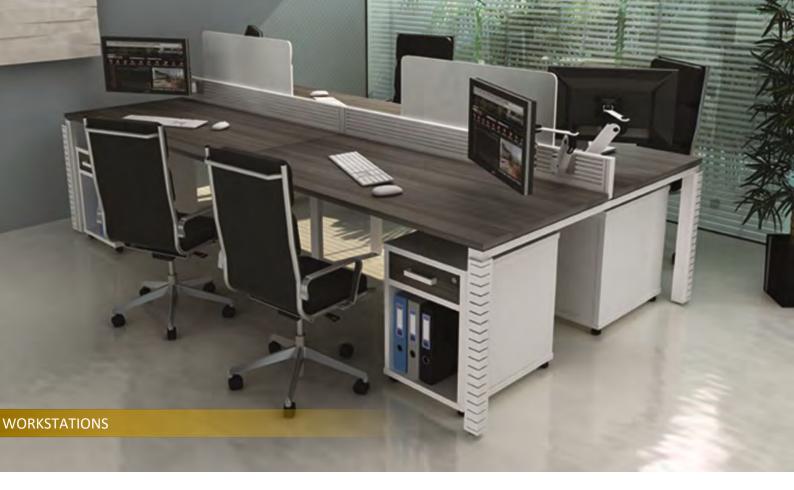

## Single Side Bench 800mm deep

| 1200 or 1400 long | Straight tops    | Fixed tops | Sliding tops |
|-------------------|------------------|------------|--------------|
| CUS-S112          | Single desk      | £309.00    | £356.00      |
| CUS-S-EXT12       | Add on desk      | £204.00    | £288.00      |
|                   | wave tops        | Fixed tops | Sliding tops |
| CUS-S112W         | Single desk      | £322.00    | £369.00      |
| CUS-S-EXT12W      | Add on desk      | £216.00    | £301.00      |
|                   | Double wave tops | Fixed tops | Sliding tops |
| CUS-S112D         | Single desk      | £322.00    | £369.00      |
| CUS-S-EXT12D      | Add on desk      | £216.00    | £301.00      |
|                   |                  |            |              |
| 1600 or 1800 long | Straight tops    | Fixed tops | Sliding tops |
| CUS-S116          | Single desk      | £346.00    | £393.00      |
| CUS-S-EXT16       | Add on desk      | £248.00    | £324.00      |
|                   | wave tops        | Fixed tops | Sliding tops |
| CUS-S116W         | Single desk      | £354.00    | £401.00      |
| CUS-S-EXT16W      | Add on desk      | £256.00    | £333.00      |
|                   | Double wave tops | Fixed tops | Sliding tops |
| CUS-S1126D        | Single desk      | £354.00    | £401.00      |
|                   |                  |            |              |

## Double Sided Bench<sub>1600mm deep</sub>

1200 or 1400 long Straight tops

| CUS-D112          | Double desk      | £475.00    | £556.00      |
|-------------------|------------------|------------|--------------|
| CUS-D-EXT12       | Add on desks     | £437.00    | £526.00      |
|                   | wave tops        | Fixed tops | Sliding tops |
| CUS-D112W         | Double desk      | £495.00    | £576.00      |
| CUS-D-EXT12W      | Add on desks     | £457.00    | £546.00      |
|                   | Double wave tops | Fixed tops | Sliding tops |
| CUS-D112D         | Double desk      | £495.00    | £576.00      |
| CUS-D-EXT12D      | Add on desks     | £457.00    | £546.00      |
|                   |                  |            |              |
| 1600 or 1800 long | Straight tops    | Fixed tops | Sliding tops |
| CUS-D116          | Double desk      | £509.00    | £610.00      |
| CUS-D-EXT16       | Add on desks     | £481.00    | £570.00      |
|                   | wave tops        | Fixed tops | Sliding tops |
| CUS-D116W         | Double desk      | £529.00    | £630.00      |
| CUS-D-EXT16W      | Add on desks     | £501.00    | £590.00      |
|                   | Double wave tops | Fixed tops | Sliding tops |
| CUS-D116D         | Double desk      | £529.00    | £630.00      |
| CUS-D-EXT16D      | Add on desks     | £501.00    | £590.00      |