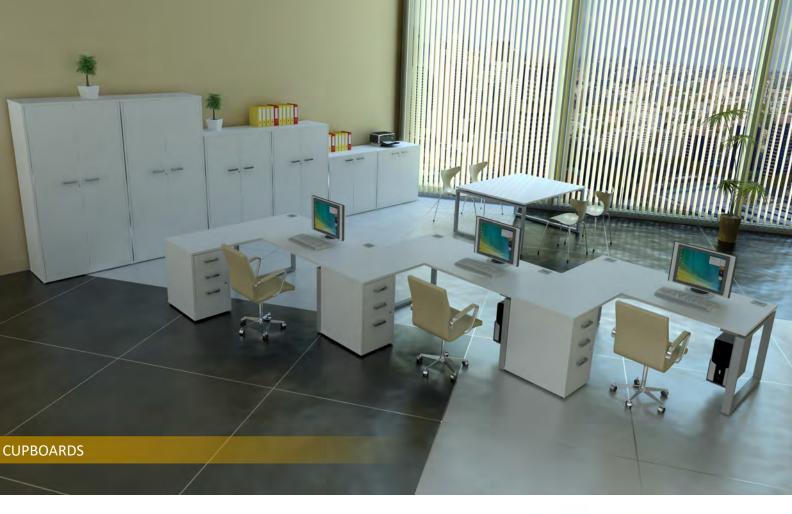

S-MBCP  | Open bookcase and Pedestal | 800mm wide 600mm deep 640mm high | £333.00 |
| CUS-MBCBP | Pedestal and cupboard      | 800mm wide 600mm deep 640mm high | £377.00 |
| CUS-MTAM  | Tambour unit               | 800mm wide 600mm deep 640mm high | £451.00 |









#### Bookcases

| CUS-BCDH | 1 shelf desk high | 800mm wide 350mm deep 725mm high  | £156.00 |
|----------|-------------------|-----------------------------------|---------|
| CUS-BC08 | 1 shelf           | 800mm wide 350mm deep 847mm high  | £160.00 |
| CUS-BC12 | 2 shelves         | 800mm wide 350mm deep 1252mm high | £177.00 |
| CUS-BC16 | 3 shelves         | 800mm wide 350mm deep 1657mm high | £191.00 |
| CUS-BC20 | 4 shelves         | 800mm wide 350mm deep 2062mm high | £222.00 |







Diamond Office Furniture Limited



## Cupboards

#### Double door with open top

| CUS-DDC008  | 1060mm wide 525mm deep 847mm high  | £261.00 |
|-------------|------------------------------------|---------|
| CUS-DDCO12  | 1060mm wide 525mm deep 1252mm high | £310.00 |
| CUS-DDCO16  | 1060mm wide 525mm deep 1657mm high | £368.00 |
| CUS-DDCO20  | 1060mm wide 525mm deep 2062mm high | £422.00 |
| Double door |                                    |         |

 CUS-DDCDH
 1060mm wide 525mm deep 725mm high
 £243.00

 CUS-DDC08
 1060mm wide 525mm deep 847mm high
 £244.00

 CUS-DDC12
 1060mm wide 525mm deep 1252mm high
 £310.00

 CUS-DDC16
 1060mm wide 525mm deep 1657mm high
 £368.00

 CUS-DDC20
 1060mm wide 525mm deep 2062mm high
 £422.00

### **Cupboards Fitments**

| ASS-WS  | Wooden shelf                | £29.00  |
|---------